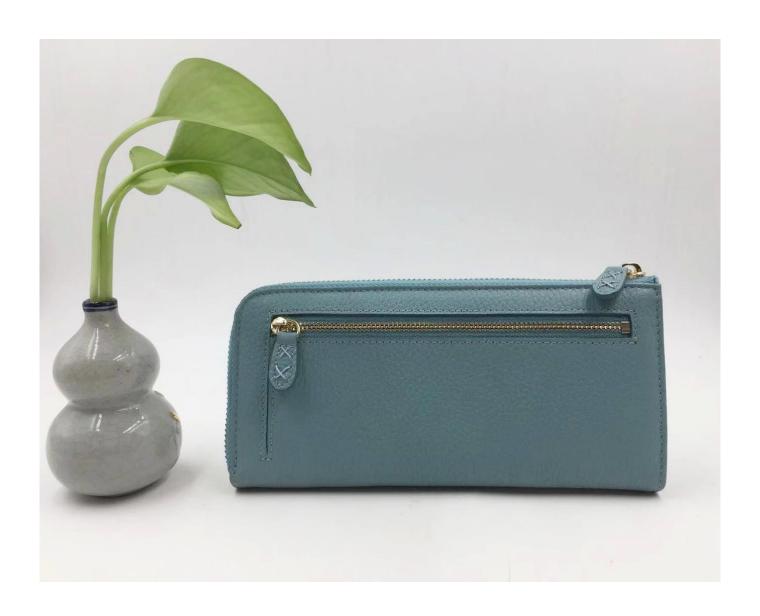

## best wallets for woman-personalized woman wallets-best slim wallet 2018

• FEATURES SUNTEAM

1.Supplier type: OEM & ODM

2. Colors: according to your requirement

3.Size: 19x10x2cm

4. Country of origin: Chittagong, Bangladesh

5. Packaging Details: each piece in a gift bag, we can do as your requirement.

6. Logo: can be customized made as your requiremen

7. Sample: sample is available