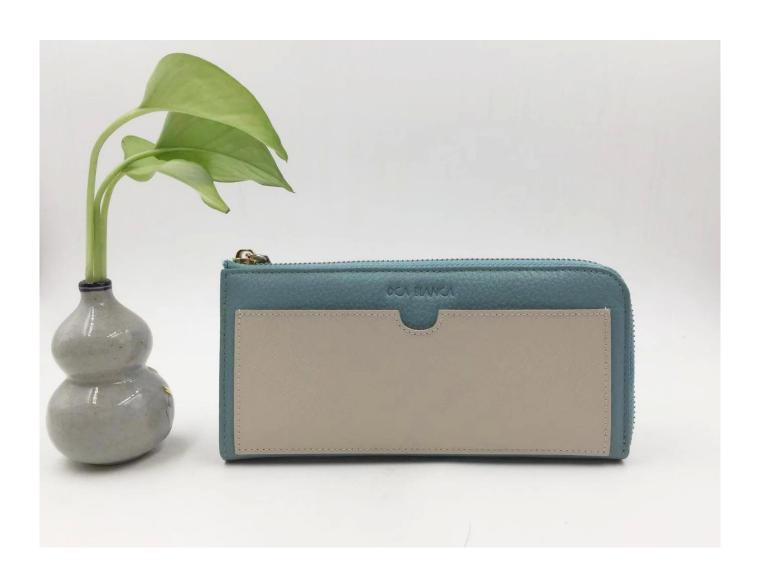

## best wallets for woman-personalized woman wallets-best slim wallet 2018

• FEATURES SUNTEAM

1.Supplier type: OEM & ODM

2. Colors: according to your requirement

3.Size: 19x10x2cm

4. Country of origin: Chittagong, Bangladesh

5. Packaging Details: each piece in a gift bag, we can do as your requirement.

6. Logo: can be customized made as your requiremen

7. Sample: sample is available