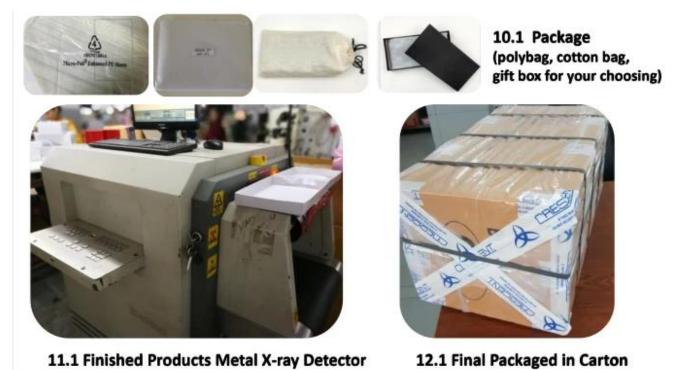

5. Packaging Details: each piece in a gift bag, we can do as your requirement.

6. Logo: can be customized made as your requiremen

7. Sample: sample is available

PRODUCTS

SUNTEAM

▼ PACKING / SUNTEAM

▼ QC CONTROL / SUNTEAM