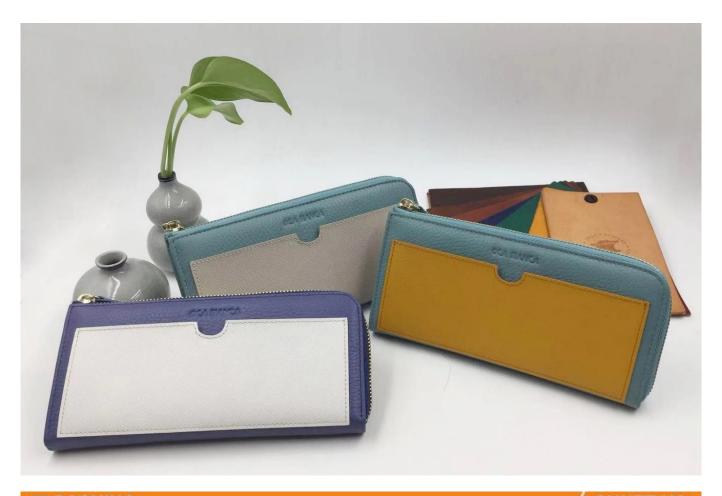

## best wallets for woman-personalized woman wallets-best slim wallet 2018

• FEATURES SUNTEAM

1.Supplier type: OEM & ODM

2. Colors: according to your requirement

3.Size: 19x10x2cm

4. Country of origin: Chittagong, Bangladesh

5. Packaging Details: each piece in a gift bag, we can do as your requirement.

6. Logo: can be customized made as your requiremen

7. Sample: sample is available