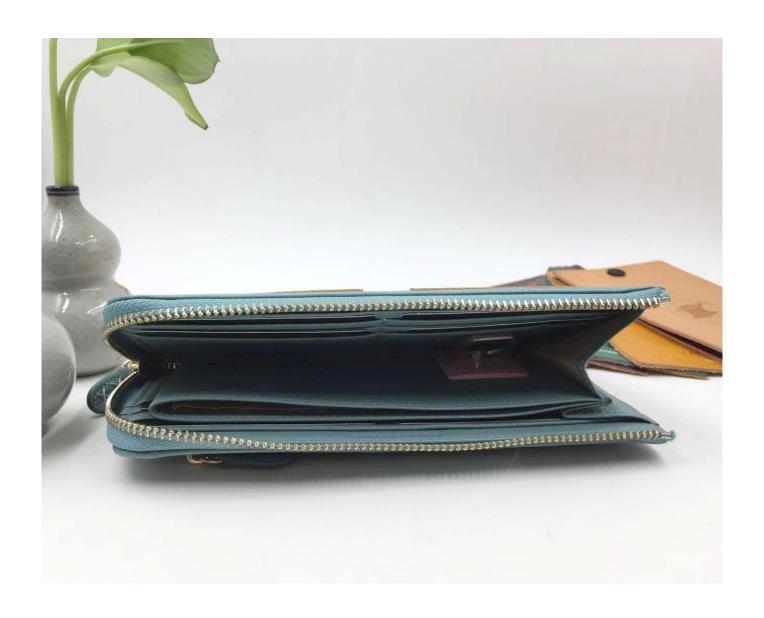

## best wallets for woman-personalized woman wallets-best slim wallet 2018

• FEATURES SUNTEAM

1.Supplier type: OEM & ODM

2. Colors: according to your requirement

3.Size: 19x10x2cm

4. Country of origin: Chittagong, Bangladesh

5. Packaging Details: each piece in a gift bag, we can do as your requirement.

6. Logo: can be customized made as your requiremen

7. Sample: sample is available