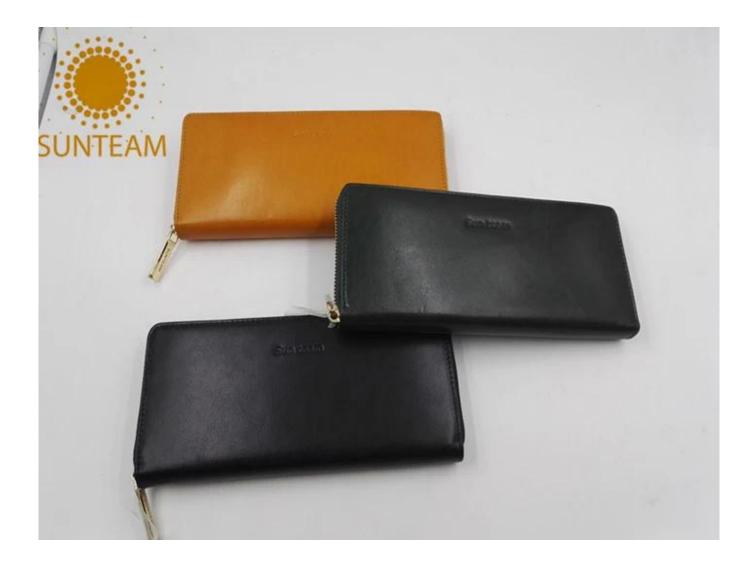

1.Supplier type:OEM&ODM

- 2.Colors:As per your requirement
- 3.Size:20x10x2cm
- 4.Country of origin :Chittagong,Bangladesh
- 5.Packing Details:Each piece in a gift box.we can do as your requirement.
- 6.Logo:can be customised made as your requirement
- 7.Sample:sample is available
- 8.Production Lines[]8 production lines, with around 600 workers
- 9. Production Capacity: 100,000 pcs per month

## Pictures of the design:

Leather type: cow, calf, sheep, All kinds of leather Nappa/quality and finish. Pantone color and leather according to your specifications or choose a color swatch.