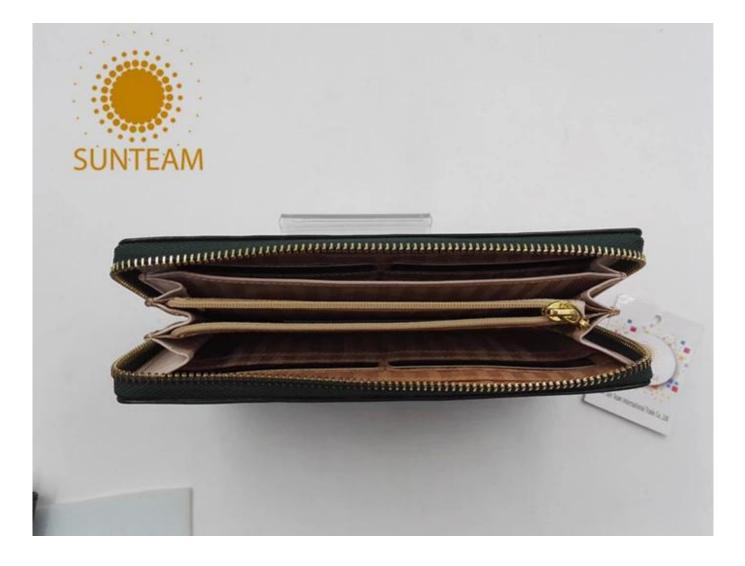

## Pictures of the design:

Leather type: cow, calf, sheep, All kinds of leather Nappa/quality and finish. Pantone color and leather according to your specifications or choose a color swatch.