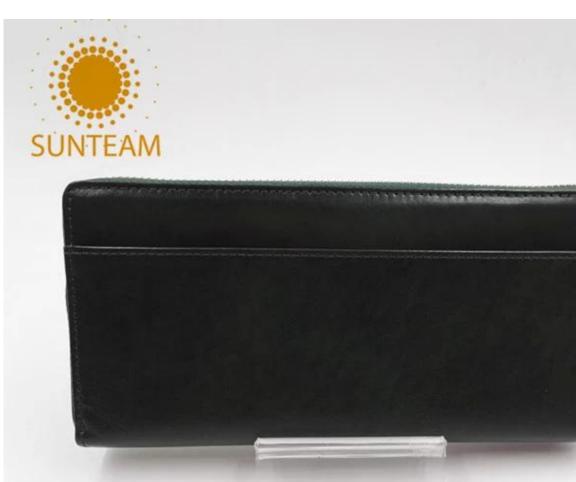

## Pictures of the design:

Leather type: cow, calf, sheep, All kinds of leather Nappa/quality and finish. Pantone color and leather according to your specifications or choose a color swatch.