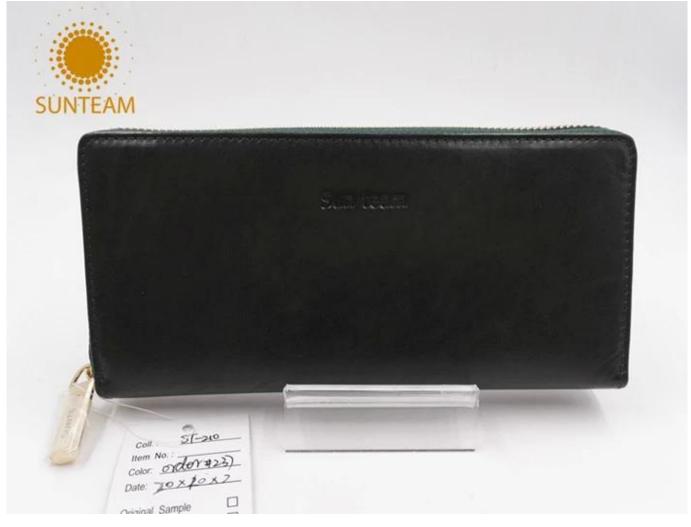

1.Supplier type:OEM&ODM

- 2.Colors:As per your requirement
- 3.Size:20x10x2cm
- 4.Country of origin :Chittagong,Bangladesh
- 5.Packing Details:Each piece in a gift box.we can do as your requirement.
- 6.Logo:can be customised made as your requirement
- 7.Sample:sample is available
- 8.Production Lines[]8 production lines, with around 600 workers
- 9. Production Capacity: 100,000 pcs per month

## Pictures of the design:

Leather type: cow, calf, sheep, All kinds of leather Nappa/quality and finish. Pantone color and leather according to your specifications or choose a color swatch.