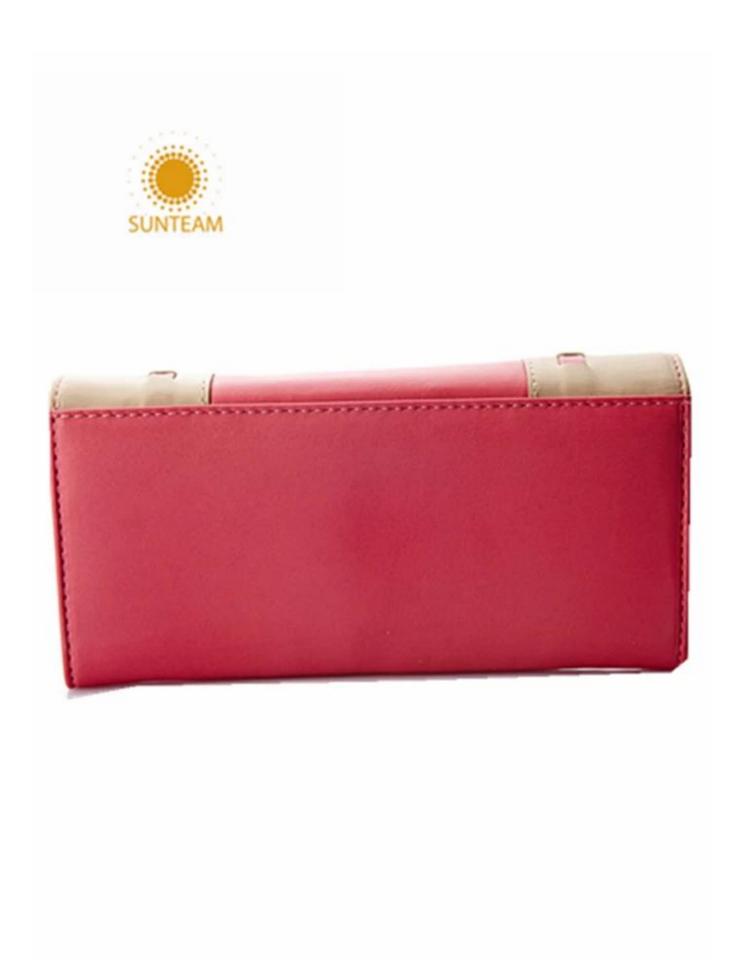

1.Supplier type:OEM&ODM

2.Colors:As per your requirement

3.Size:19\*10\*2.5cm

4. Country of origin : Chittagong, Banglades

5. Packing Details: Each piece in a gift bag, we can do as your requirement.

6.Logo:can be customised made as your requiremen

Pictures of the design:

Leather Type :Cow ,Calf,Sheep,Nappa/All Kinds of Leather quality and finish can be made. Leather color As per your specification or choose on Pantone swatch .