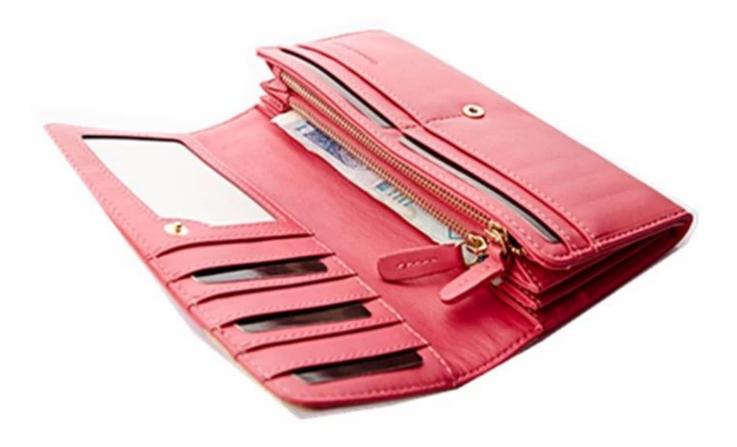

Pictures of the design:

Leather Type :Cow ,Calf,Sheep,Nappa/All Kinds of Leather quality and finish can be made. Leather color As per your specification or choose on Pantone swatch .