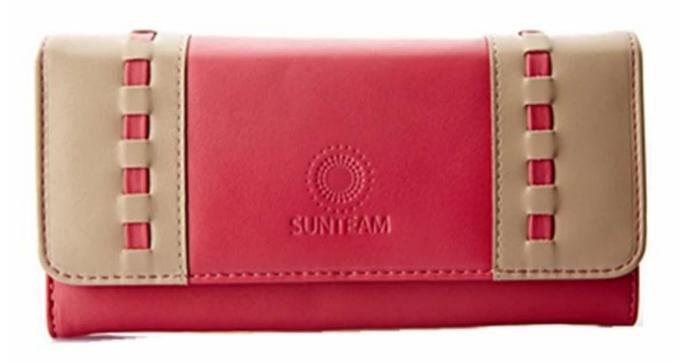

Pictures of the design:

Leather Type :Cow ,Calf,Sheep,Nappa/All Kinds of Leather quality and finish can be made. Leather color As per your specification or choose on Pantone swatch .