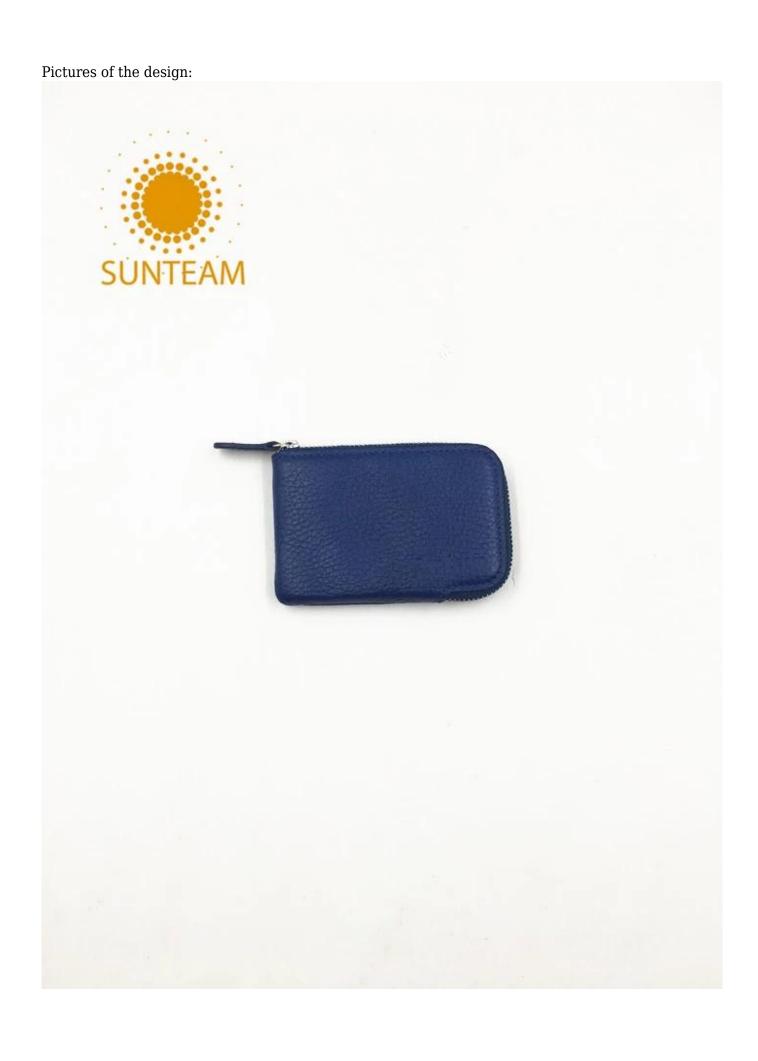

- 1.Supplier type:OEM&ODM
- 2.Colors:As per your requirement
- 3.Size:10.5\*7cm
- 4. Country of origin: Chittagong, Bangladesh
- 5. Packing Details: Each piece in a gift bag, we can do as your requirement.
- 6.Logo:can be customised made as your requiremen
- 7. Sample: sample is available