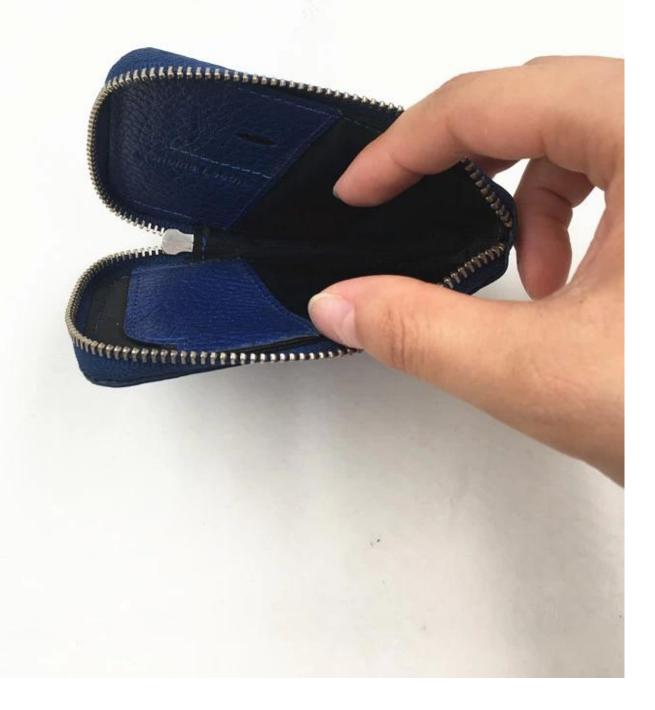

- 1.Supplier type:OEM&ODM
- 2.Colors:As per your requirement
- 3.Size:10.5\*7cm
- 4. Country of origin: Chittagong, Bangladesh
- 5. Packing Details: Each piece in a gift bag, we can do as your requirement.
- 6.Logo:can be customised made as your requiremen
- 7. Sample: sample is available