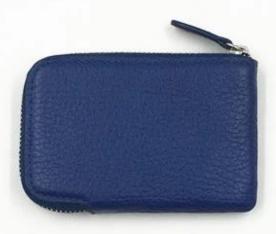

- 1.Supplier type:OEM&ODM
- 2.Colors:As per your requirement
- 3.Size:10.5\*7cm
- 4. Country of origin: Chittagong, Bangladesh
- 5. Packing Details: Each piece in a gift bag, we can do as your requirement.
- 6.Logo:can be customised made as your requiremen
- 7. Sample: sample is available