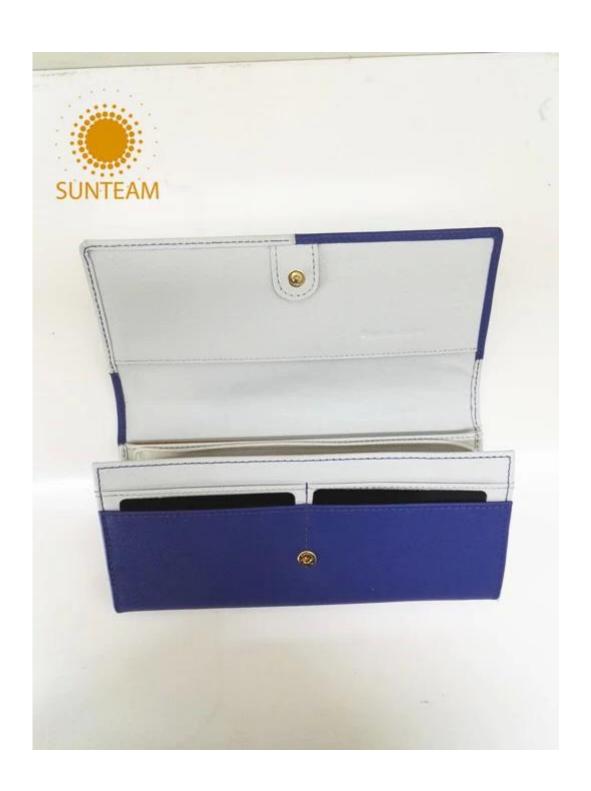

|
| Main<br>machinery                            | Press Cut - brand-Atom-Italy Splitting - brand-Camoga-Italy Skiving - Golden Wheel Press plating- brand- RFS-Italy Press Embossing brand- Saturn SFK - Italy Sewing machine - brand Adler & Pfaff- Germany Folder machine - brand-Omac 450-Italy Dryer - brand Bimac-star 7 Buffing Machine -brand Omac -Italy |
| Advantages                                   | <ol> <li>Import Tax Free to Most Countries</li> <li>No Trade Barriers</li> <li>Stable Politics Environment</li> </ol>                                                                                                                                                                                          |

Pictures of the design: