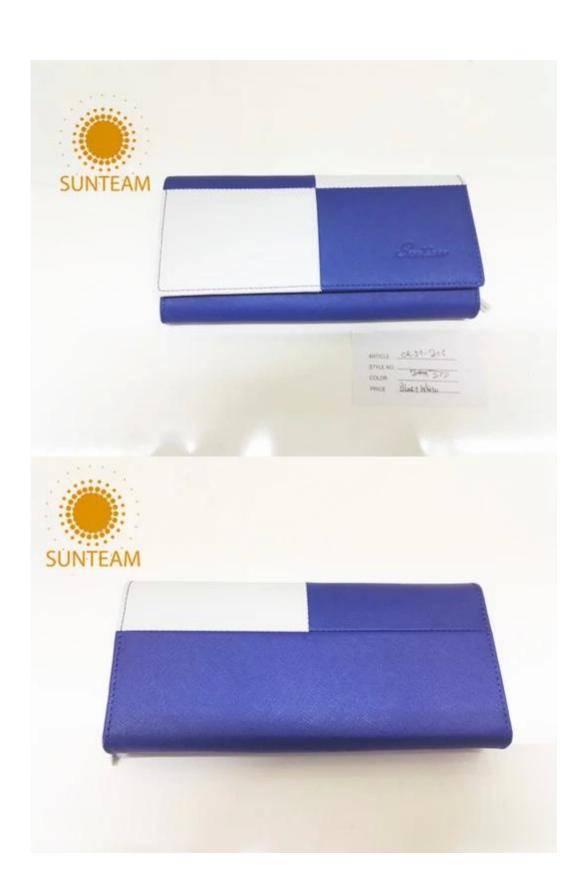

|
| Main<br>machinery                            | Press Cut - brand-Atom-Italy Splitting - brand-Camoga-Italy Skiving - Golden Wheel Press plating- brand- RFS-Italy Press Embossing brand- Saturn SFK - Italy Sewing machine - brand Adler & Pfaff- Germany Folder machine - brand-Omac 450-Italy Dryer - brand Bimac-star 7 Buffing Machine -brand Omac -Italy |
| Advantages                                   | <ol> <li>Import Tax Free to Most Countries</li> <li>No Trade Barriers</li> <li>Stable Politics Environment</li> </ol>                                                                                                                                                                                          |

Pictures of the design: