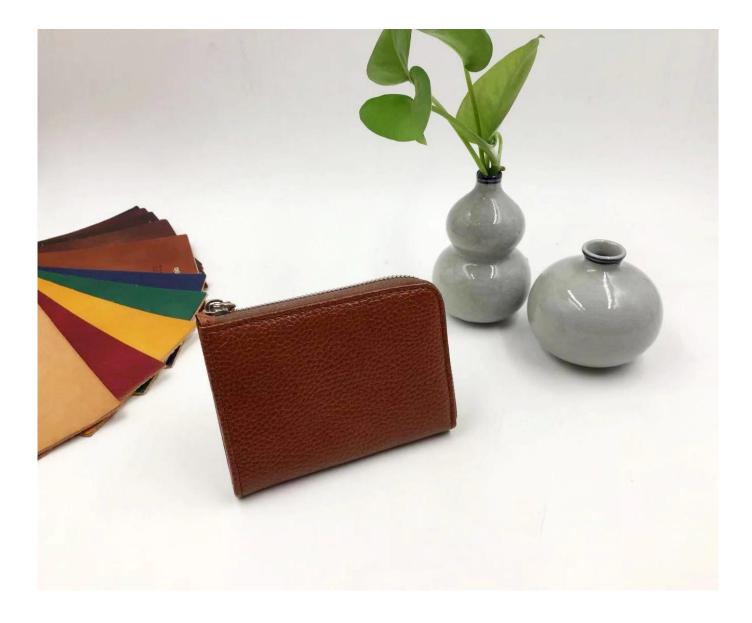

#### FEATURES

SUNTEAM

- **1.Supplier type: OEM & ODM**
- 2. Colors: according to your requirement

3.Size: 10.5x7.5cm

- 4. Country of origin: Chittagong, Bangladesh
- 5. Packaging Details: each piece in a gift bag, we can do as your requirement.
- 6. Logo: can be customized made as your requiremen
- 7. Sample: sample is available