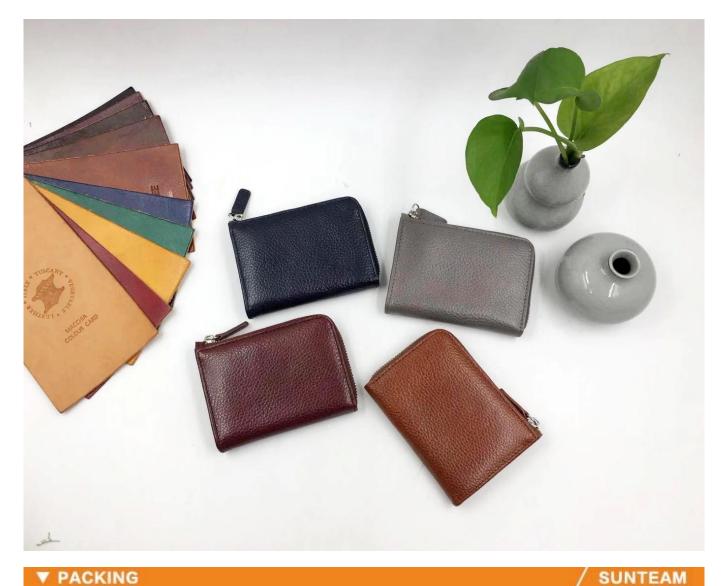

#### FEATURES

SUNTEAM

- **1.Supplier type: OEM & ODM**
- 2. Colors: according to your requirement

3.Size: 10.5x7.5cm

- 4. Country of origin: Chittagong, Bangladesh
- 5. Packaging Details: each piece in a gift bag, we can do as your requirement.
- 6. Logo: can be customized made as your requiremen
- 7. Sample: sample is available

#### PACKING

10.1 Package (polybag, cotton bag, gift box for your choosing)

12.1 Final Packaged in Carton

11.1 Finished Products Metal X-ray Detector