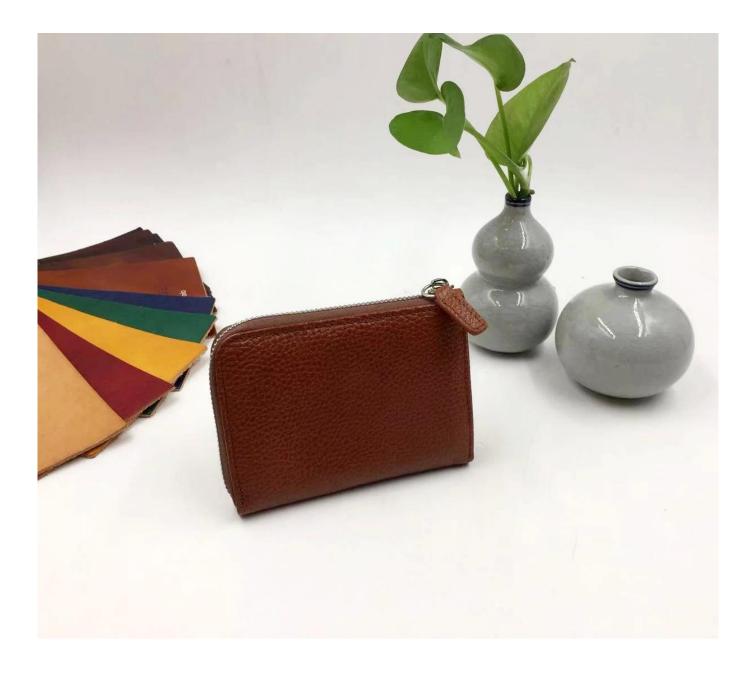

#### FEATURES

SUNTEAM

- **1.Supplier type: OEM & ODM**
- 2. Colors: according to your requirement

3.Size: 10.5x7.5cm

- 4. Country of origin: Chittagong, Bangladesh
- 5. Packaging Details: each piece in a gift bag, we can do as your requirement.
- 6. Logo: can be customized made as your requiremen
- 7. Sample: sample is available