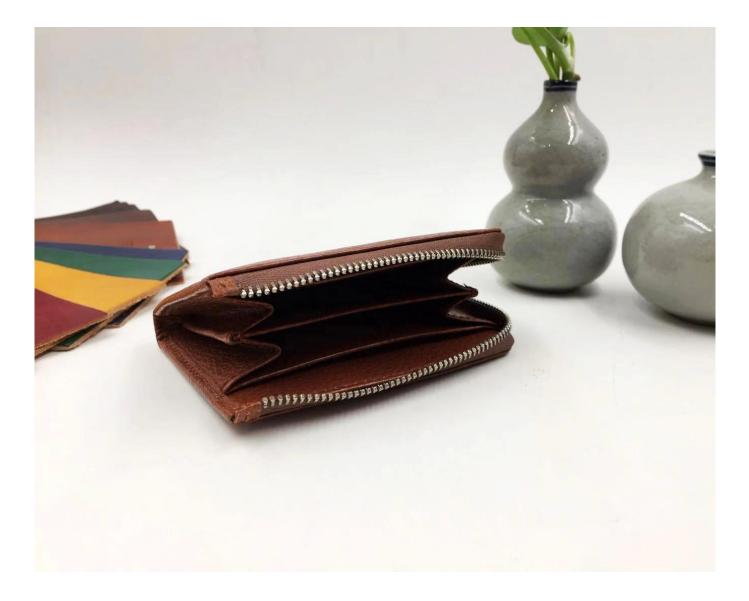

#### FEATURES

SUNTEAM

- **1.Supplier type: OEM & ODM**
- 2. Colors: according to your requirement

3.Size: 10.5x7.5cm

- 4. Country of origin: Chittagong, Bangladesh
- 5. Packaging Details: each piece in a gift bag, we can do as your requirement.
- 6. Logo: can be customized made as your requiremen
- 7. Sample: sample is available