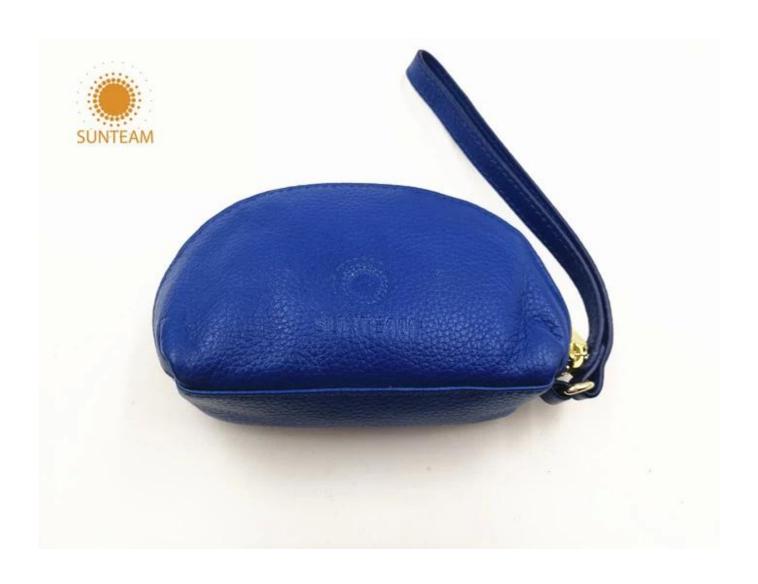

Pictures of the design:

Leather Type :Cow ,Calf,Sheep,Nappa/All Kinds of Leather quality and finish can be made.

Leather color As per your specification or choose on Pantone swatch .