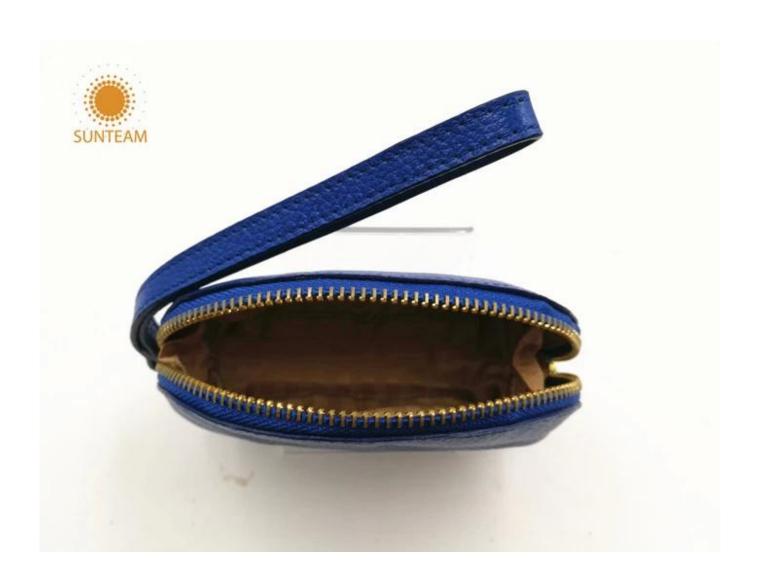

Pictures of the design:

Leather Type :Cow ,Calf,Sheep,Nappa/All Kinds of Leather quality and finish can be made.

Leather color As per your specification or choose on Pantone swatch .