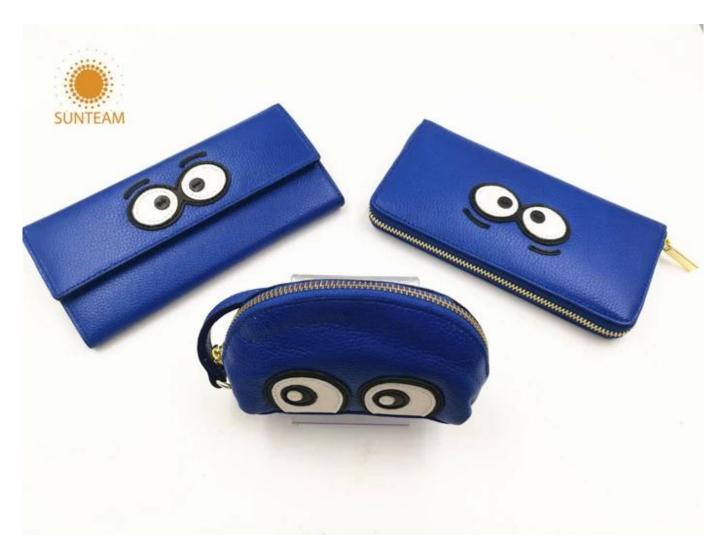

Pictures of the design:

Leather Type :Cow ,Calf,Sheep,Nappa/All Kinds of Leather quality and finish can be made.

Leather color As per your specification or choose on Pantone swatch .