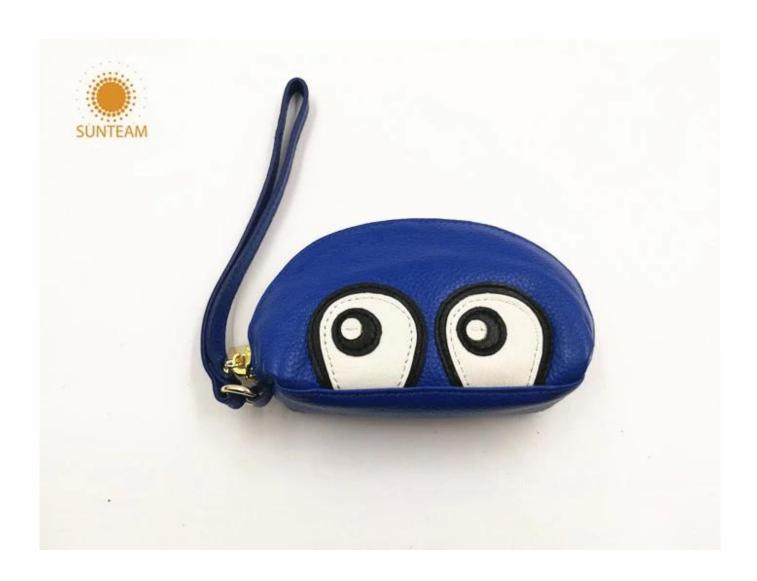

Pictures of the design:

Leather Type :Cow ,Calf,Sheep,Nappa/All Kinds of Leather quality and finish can be made.

Leather color As per your specification or choose on Pantone swatch .