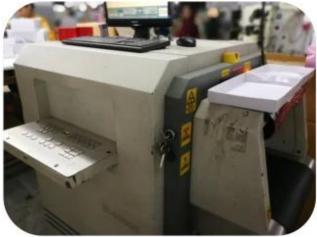

▼ MACHINES / SUNTEAM

## **Machines**—Production Process

Sewing Machine

**Glue Machine for Lining** 

Glue Machine for Leather