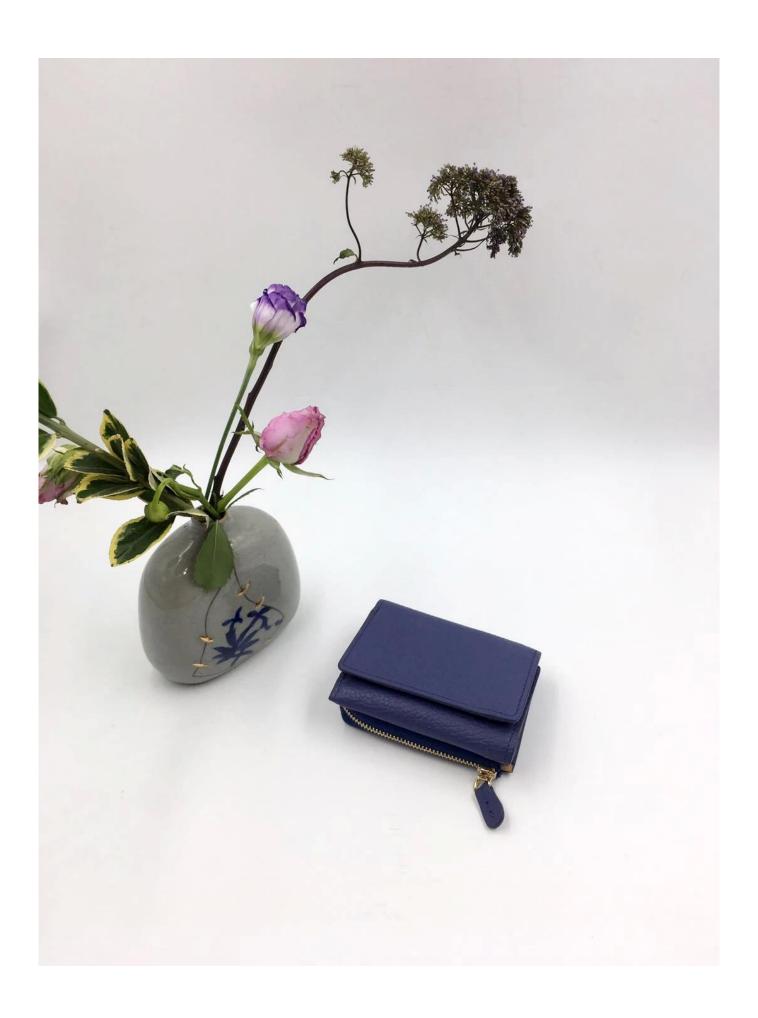

• FEATURES SUNTEAM

Type of supplier: OEM & ODM
Colors: according to your needs

3. Dimension: 9.7x7 \* 2.5 cm

4. Country of origin: Chittagong, Bangladesh

5. Packaging details: each piece in a gift bag, we can do as your requirement.

6. Logo: can be customized as a requirement

7. Sample: sample is available