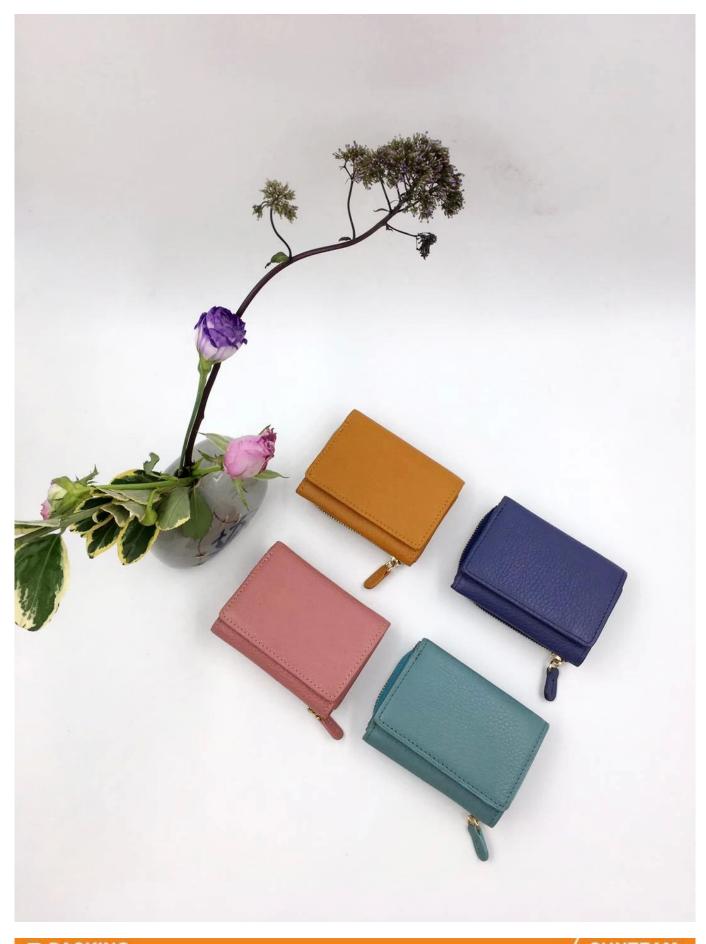

• FEATURES SUNTEAM

Type of supplier: OEM & ODM
Colors: according to your needs

3. Dimension: 9.7x7 \* 2.5 cm

4. Country of origin: Chittagong, Bangladesh

5. Packaging details: each piece in a gift bag, we can do as your requirement.

6. Logo: can be customized as a requirement

7. Sample: sample is available