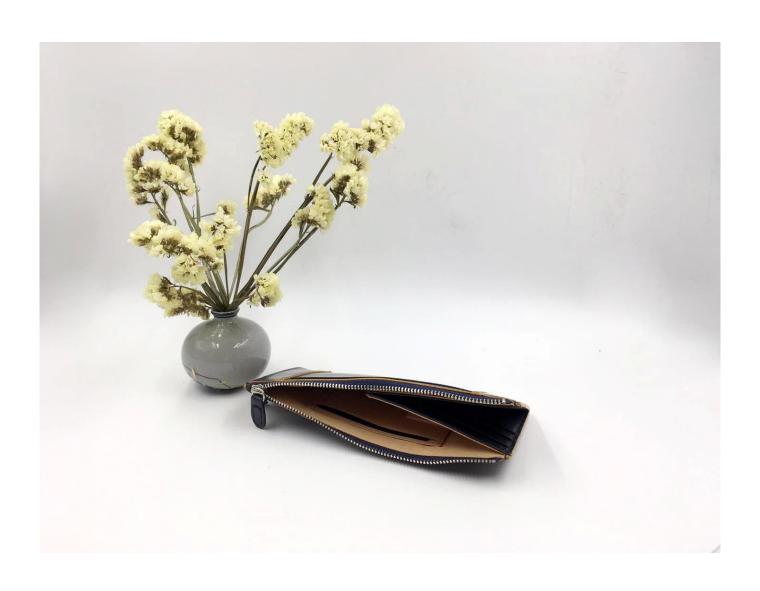

• FEATURES SUNTEAM

Type of supplier: OEM & ODM
Colors: according to your needs

3. Dimension: 19x9 \* 1 cm

4. Country of origin: Chittagong, Bangladesh

5. Packaging details: each piece in a gift bag, we can do as your requirement.

6. Logo: can be customized as a requirement

7. Sample: sample is available