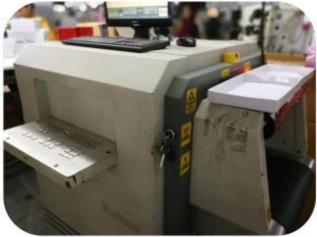

▼ PACKING / SUNTEAM

10.1 Package (polybag, cotton bag, gift box for your choosing)

12.1 Final Packaged in Carton

**▼ QC CONTROL** 

SUNTEAM

Totally aprox 28 QC workers, 4 QC steps to Guarantee the Quality

IQC (Incoming material Quality Control): Inspection of cutted leather parts before start production.

PQC (Process Quality Control): Inspect the wallet after assembling, before stitch.

FQC (Final Quality Control): Final inspection before packing.

OQC (Outgoing Quality Control): Random Inspection / The Third Party Inspection Agency