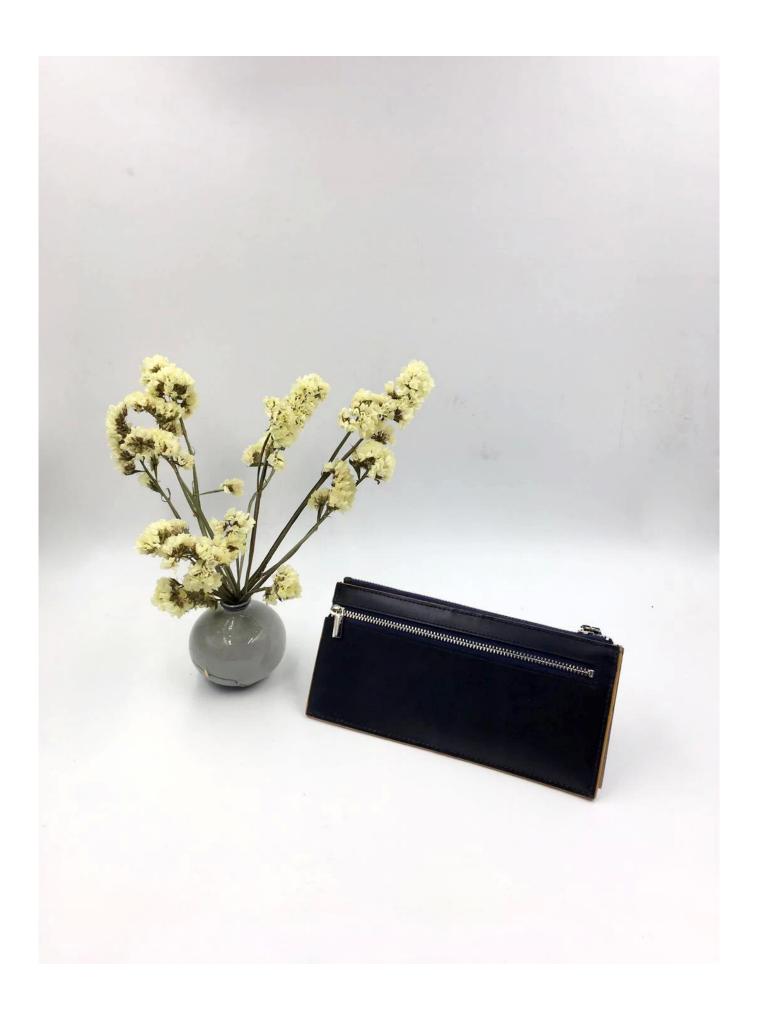

• FEATURES SUNTEAM

Type of supplier: OEM & ODM
Colors: according to your needs

3. Dimension: 19x9 \* 1 cm

4. Country of origin: Chittagong, Bangladesh

5. Packaging details: each piece in a gift bag, we can do as your requirement.

6. Logo: can be customized as a requirement

7. Sample: sample is available