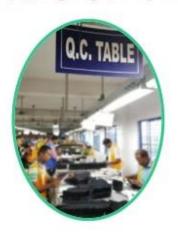

▼ PACKING / SUNTEAM

10.1 Package (polybag, cotton bag, gift box for your choosing)

12.1 Final Packaged in Carton

**▼ QC CONTROL** 

SUNTEAM

Totally aprox 28 QC workers, 4 QC steps to Guarantee the Quality

IQC (Incoming material Quality Control): Inspection of cutted leather parts before start production.

PQC (Process Quality Control): Inspect the wallet after assembling, before stitch.

FQC (Final Quality Control): Final inspection before packing.

OQC (Outgoing Quality Control): Random Inspection / The Third Party Inspection Agency