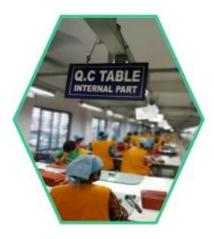

▼ PACKING / SUNTEAM

10.1 Package (polybag, cotton bag, gift box for your choosing)

12.1 Final Packaged in Carton

**▼ QC CONTROL** 

SUNTEAM

Totally aprox 28 QC workers, 4 QC steps to Guarantee the Quality

IQC (Incoming material Quality Control): Inspection of cutted leather parts before start production.

PQC (Process Quality Control): Inspect the wallet after assembling, before stitch.

FQC (Final Quality Control): Final inspection before packing.

OQC (Outgoing Quality Control): Random Inspection / The Third Party Inspection Agency