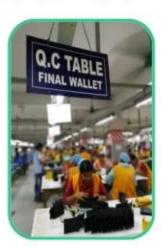

▼ PACKING / SUNTEAM

10.1 Package (polybag, cotton bag, gift box for your choosing)

12.1 Final Packaged in Carton

**▼ QC CONTROL** 

SUNTEAM

Totally aprox 28 QC workers, 4 QC steps to Guarantee the Quality

IQC (Incoming material Quality Control): Inspection of cutted leather parts before start production.

PQC (Process Quality Control): Inspect the wallet after assembling, before stitch.

FQC (Final Quality Control): Final inspection before packing.

OQC (Outgoing Quality Control): Random Inspection / The Third Party Inspection Agency