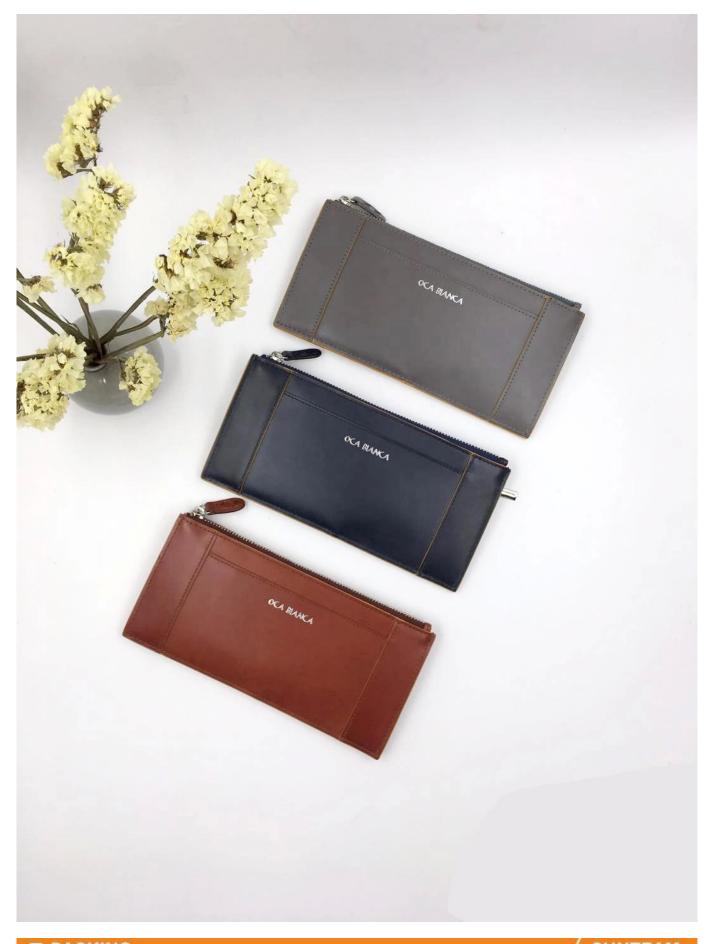

• FEATURES SUNTEAM

Type of supplier: OEM & ODM
Colors: according to your needs

3. Dimension: 19x9 \* 1 cm

4. Country of origin: Chittagong, Bangladesh

5. Packaging details: each piece in a gift bag, we can do as your requirement.

6. Logo: can be customized as a requirement

7. Sample: sample is available