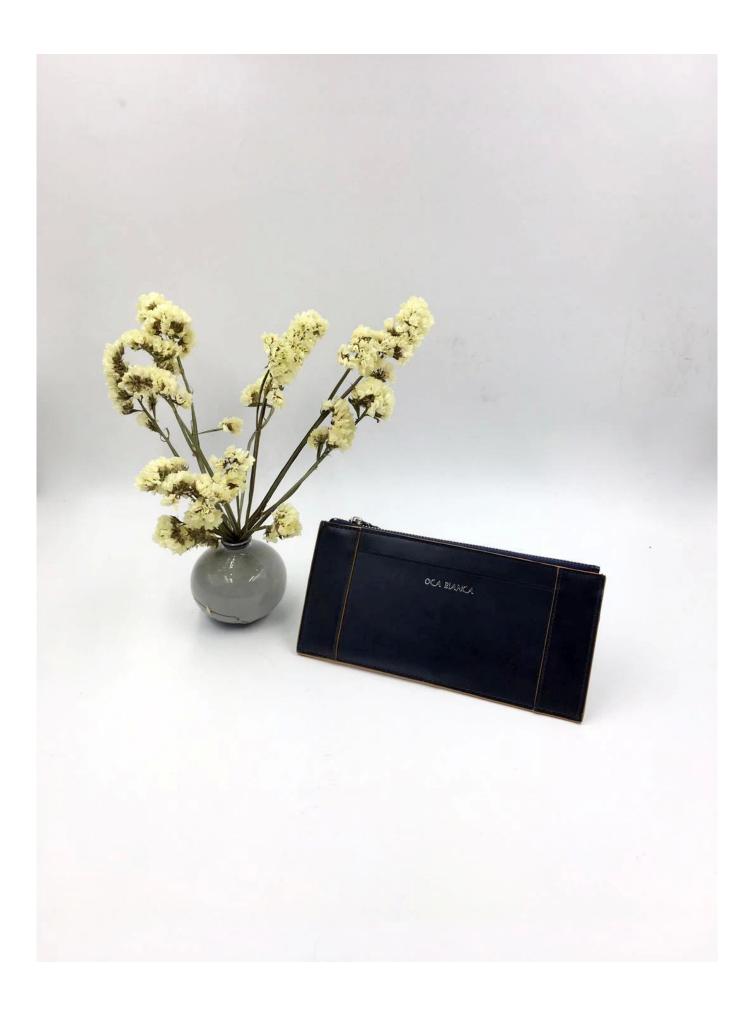

• FEATURES SUNTEAM

Type of supplier: OEM & ODM
Colors: according to your needs

3. Dimension: 19x9 \* 1 cm

4. Country of origin: Chittagong, Bangladesh

5. Packaging details: each piece in a gift bag, we can do as your requirement.

6. Logo: can be customized as a requirement

7. Sample: sample is available