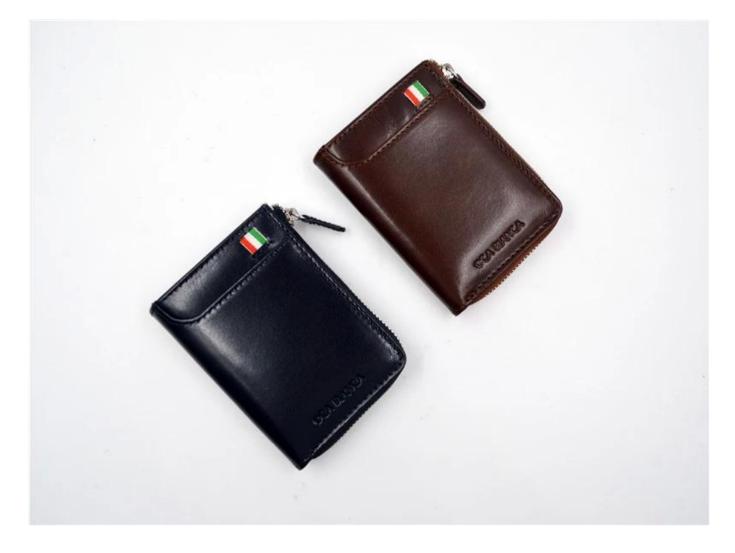

• FEATURES SUNTEAM

Type of supplier: OEM and ODM
Colors: according to your needs

3. Dimensions: 11x8x1.8cm

4. Country of origin: Chittagong, Bangladesh

- 5. Packaging details: each piece in a gift bag, we can make it as your requirement.
- 6. Logo: can be customized as a requirement