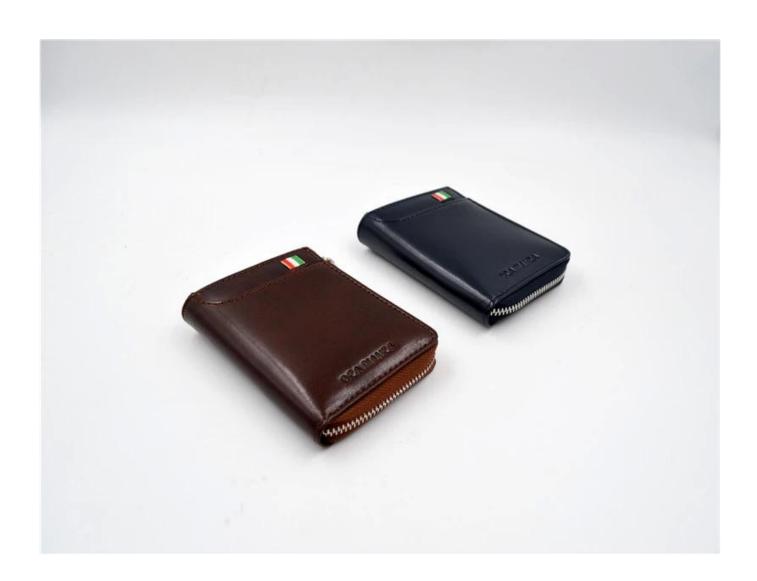

• FEATURES SUNTEAM

Type of supplier: OEM and ODM
Colors: according to your needs

3. Dimensions: 11x8x1.8cm

4. Country of origin: Chittagong, Bangladesh

- 5. Packaging details: each piece in a gift bag, we can make it as your requirement.
- 6. Logo: can be customized as a requirement