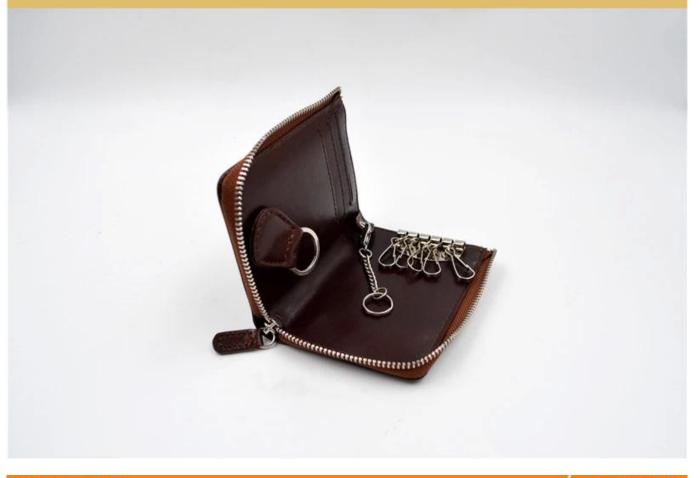

## INSIDE PHOTOS

▼ PACKING / SUNTEAM

10.1 Package (polybag, cotton bag, gift box for your choosing)

12.1 Final Packaged in Carton

**▼ QC CONTROL** 

SUNTEAM

Totally aprox 28 QC workers, 4 QC steps to Guarantee the Quality