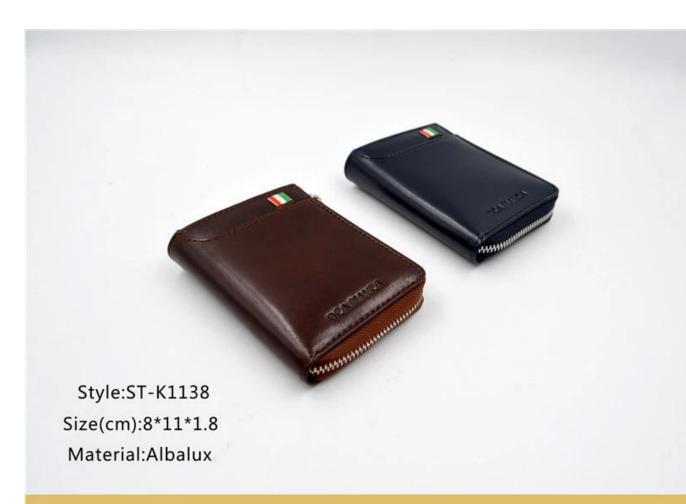

• FEATURES SUNTEAM

Type of supplier: OEM and ODM
Colors: according to your needs

3. Dimensions: 11x8x1.8cm

4. Country of origin: Chittagong, Bangladesh

- 5. Packaging details: each piece in a gift bag, we can make it as your requirement.
- 6. Logo: can be customized as a requirement