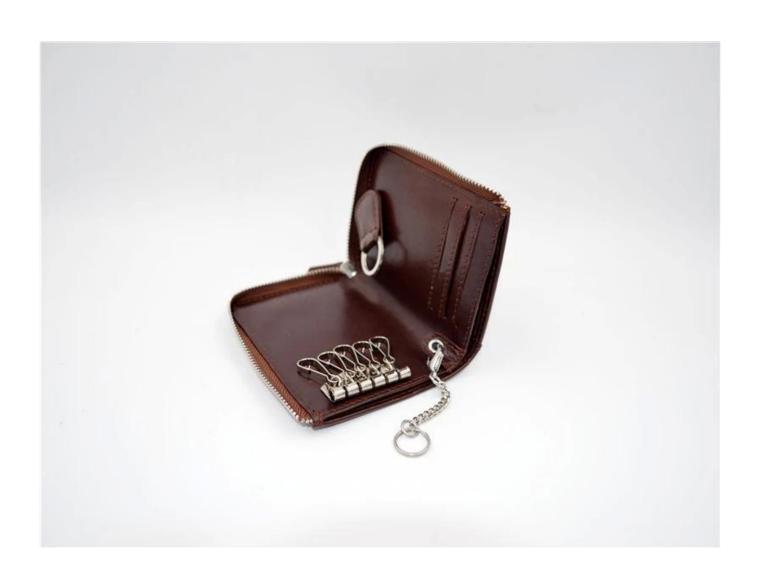

## INSIDE PHOTOS

▼ PACKING / SUNTEAM

10.1 Package (polybag, cotton bag, gift box for your choosing)

12.1 Final Packaged in Carton

**▼ QC CONTROL** 

SUNTEAM

Totally aprox 28 QC workers, 4 QC steps to Guarantee the Quality