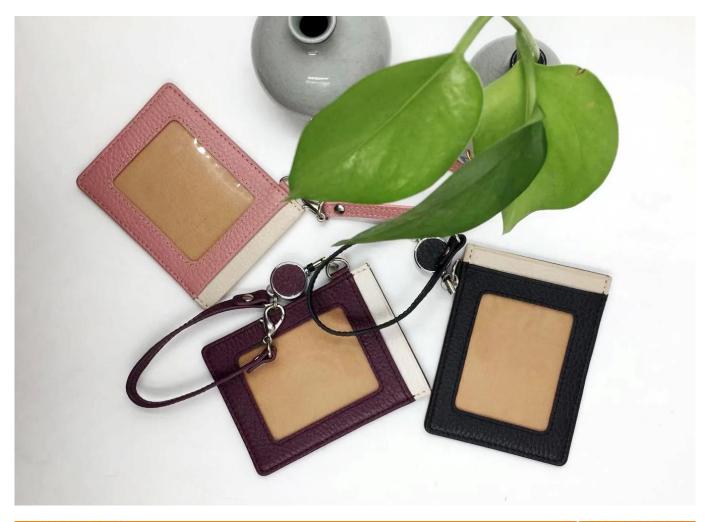

# handmade leather wallet-customized wallets-best wallet 2019

#### FEATURES

**1.Supplier type: OEM & ODM** 

2. Colors: according to your requirement

3.Size: 10.3x7.5cm

- 4. Country of origin: Chittagong, Bangladesh
- 5. Packaging Details: each piece in a gift bag, we can do as your requirement.
- 6. Logo: can be customized made as your requiremen
- 7. Sample: sample is available

PRODUCTS

SUNTEAM

SUNTEAM