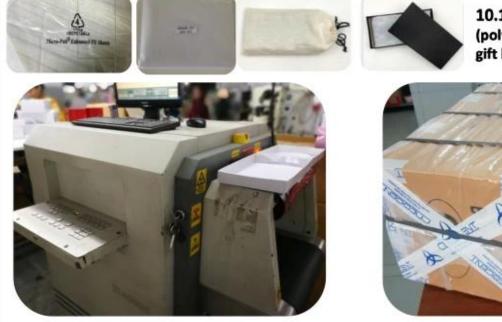

#### **V PACKING**

SUNTEAM

11.1 Finished Products Metal X-ray Detector

10.1 Package (polybag, cotton bag, gift box for your choosing)

<sup>12.1</sup> Final Packaged in Carton

**V QC CONTROL** 