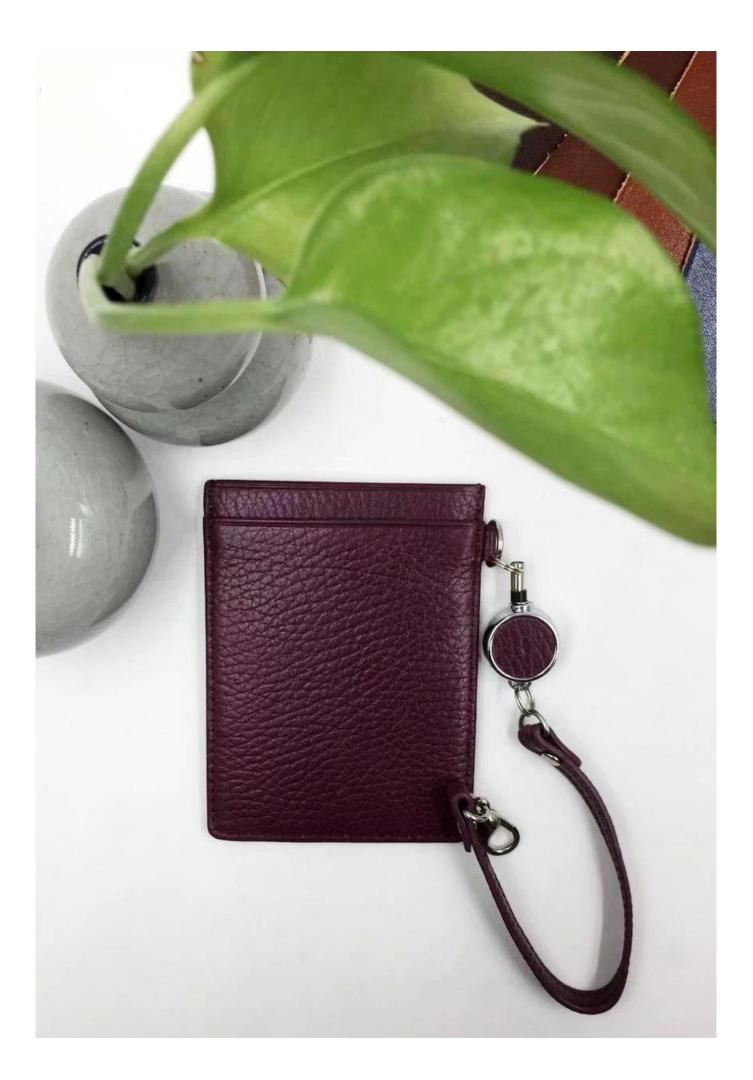

# handmade leather wallet-customized wallets-best wallet 2019

#### FEATURES

**1.Supplier type: OEM & ODM** 

2. Colors: according to your requirement

3.Size: 10.3x7.5cm

- 4. Country of origin: Chittagong, Bangladesh
- 5. Packaging Details: each piece in a gift bag, we can do as your requirement.
- 6. Logo: can be customized made as your requiremen
- 7. Sample: sample is available

PRODUCTS

SUNTEAM

SUNTEAM