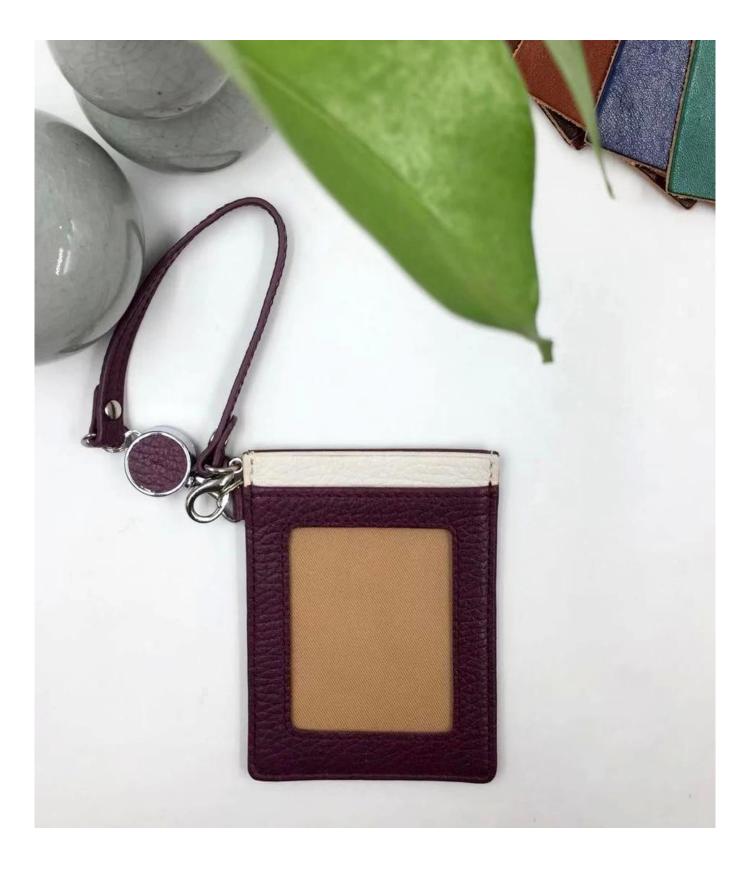

# handmade leather wallet-customized wallets-best wallet 2019

#### FEATURES

**1.Supplier type: OEM & ODM** 

2. Colors: according to your requirement

3.Size: 10.3x7.5cm

- 4. Country of origin: Chittagong, Bangladesh
- 5. Packaging Details: each piece in a gift bag, we can do as your requirement.
- 6. Logo: can be customized made as your requiremen
- 7. Sample: sample is available

PRODUCTS

SUNTEAM

SUNTEAM