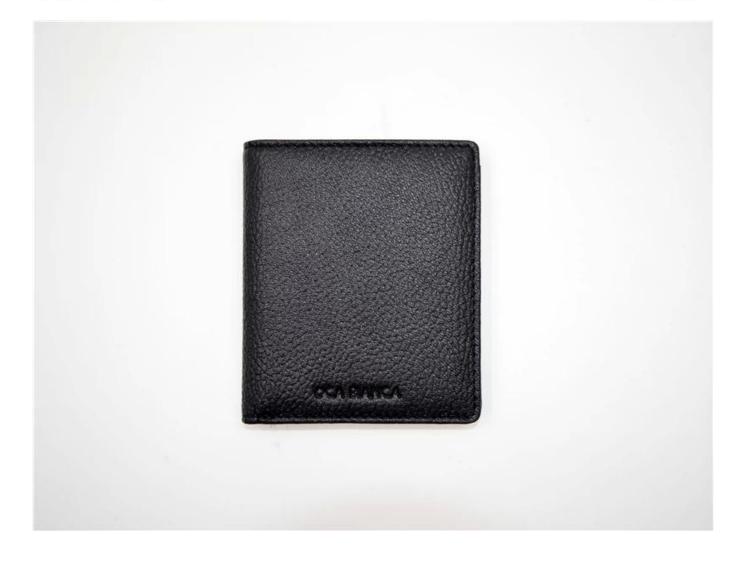

• FEATURES SUNTEAM

Type of supplier: OEM & ODM
Colors: according to your needs

3. Dimension: 11x9x1.8cm

4. Country of origin: Chittagong, Bangladesh

5. Packaging details: each piece in a gift bag, we can do as your requirement.