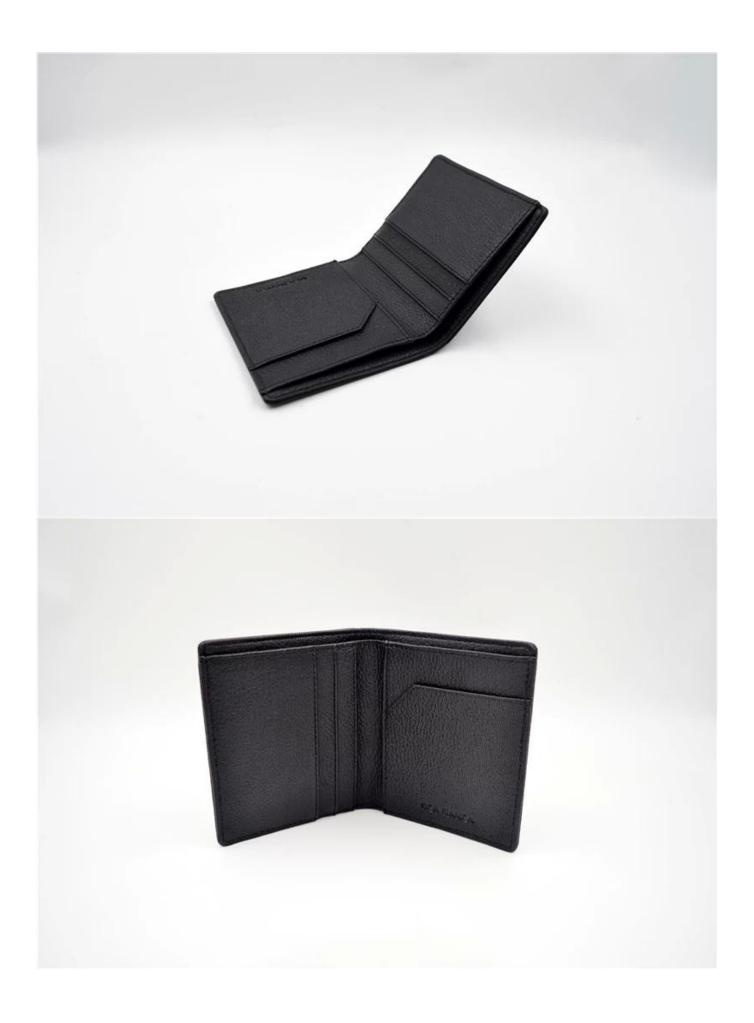

## INSIDE PHOTOS

▼ PACKING / SUNTEAM

10.1 Package (polybag, cotton bag, gift box for your choosing)

12.1 Final Packaged in Carton