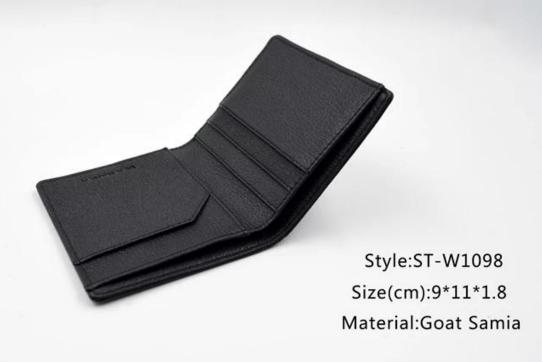

• FEATURES SUNTEAM

Type of supplier: OEM & ODM
Colors: according to your needs

3. Dimension: 11x9x1.8cm

4. Country of origin: Chittagong, Bangladesh

5. Packaging details: each piece in a gift bag, we can do as your requirement.