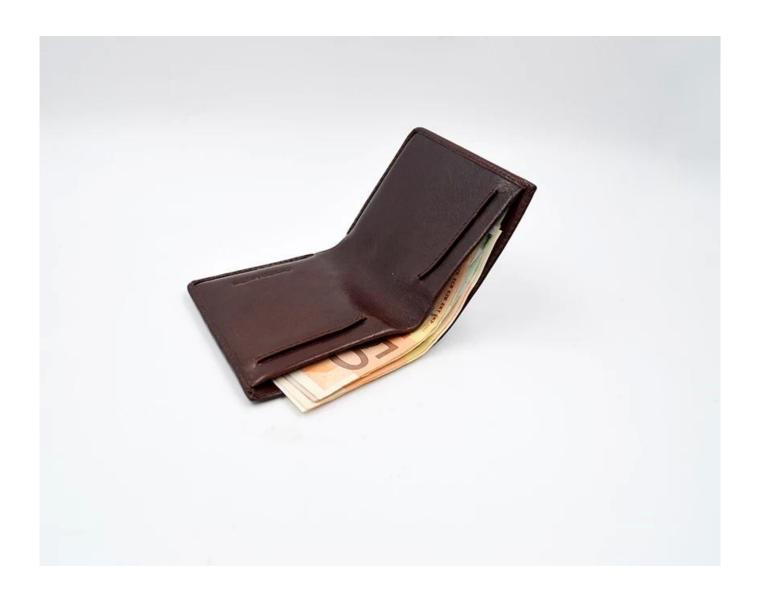

# Italy Leather Men Wallet Made in Bangladesh

## FEATURES

SUNTEAM

1.Supplier type: OEM & ODM

2. Colors: according to your requirement

3.Size: 10.5x9x1.5cm

4. Country of origin: Chittagong, Bangladesh

5. Packaging Details: each piece in a gift bag, we can do as your requirement.