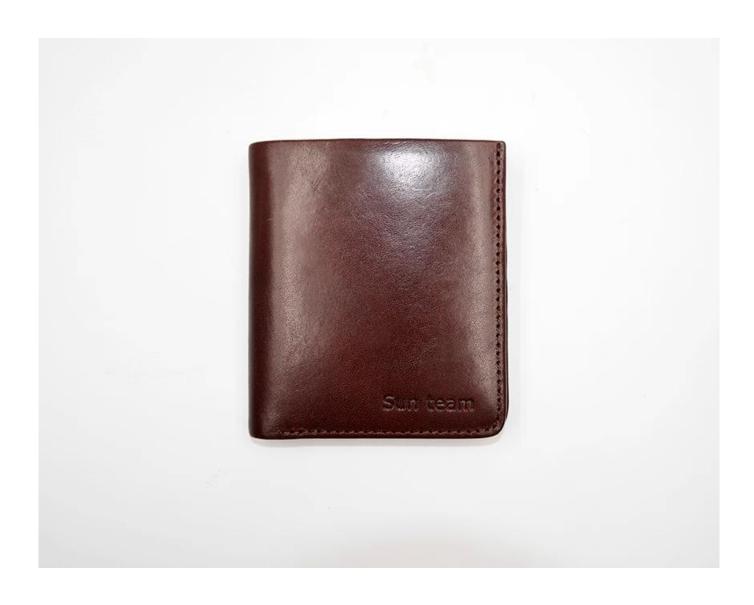

# Italy Leather Men Wallet Made in Bangladesh

## FEATURES

SUNTEAM

1.Supplier type: OEM & ODM

2. Colors: according to your requirement

3.Size: 10.5x9x1.5cm

4. Country of origin: Chittagong, Bangladesh

5. Packaging Details: each piece in a gift bag, we can do as your requirement.