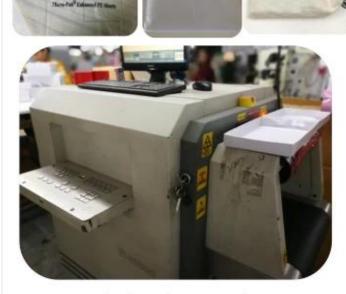

PRODUCTS

SUNTEAM

▼ PACKING / SUNTEAM

11.1 Finished Products Metal X-ray Detector

10.1 Package (polybag, cotton bag, gift box for your choosing)

12.1 Final Packaged in Carton

▼ QC CONTROL / SUNTEAM