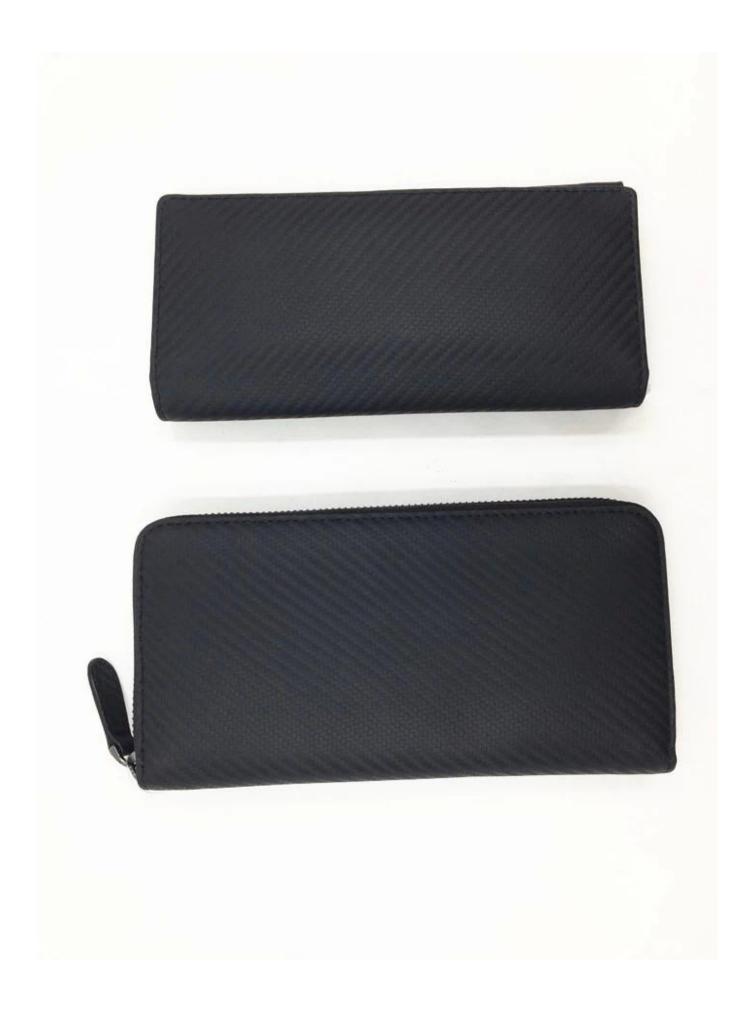

# 19cm lady genuine leather wallet supplier ,genine leather woman wallet manufacturers in Bangladesh

# • FEATURES

SUNTEAM

- **1.Supplier type:OEM&ODM**
- 2.Colors:As per your requirement
- 3.Size:19\*9\*2.5cm
- 4. Country of origin : Chittagong, Bangladesh
- **5.**Packing Details:Each piece in a gift bag, we can do as your requirement.
- 6.Logo:can be customised made as your requiremen
- 7.Sample:sample is available