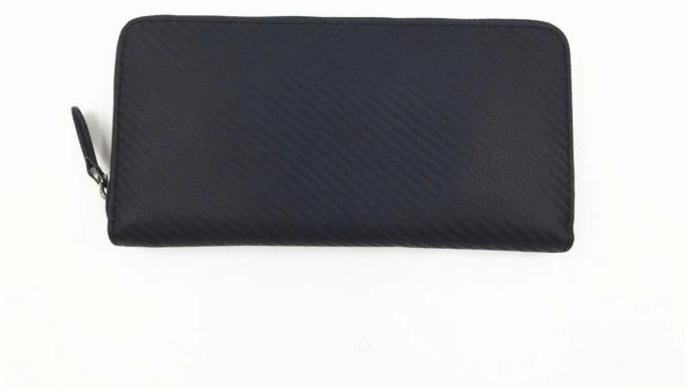

# 19cm lady genuine leather wallet supplier ,genine leather woman wallet manufacturers in Bangladesh

# • FEATURES

SUNTEAM

- **1.Supplier type:OEM&ODM**
- 2.Colors:As per your requirement
- 3.Size:19\*9\*2.5cm
- 4. Country of origin : Chittagong, Bangladesh
- **5.**Packing Details:Each piece in a gift bag, we can do as your requirement.
- 6.Logo:can be customised made as your requiremen
- 7.Sample:sample is available