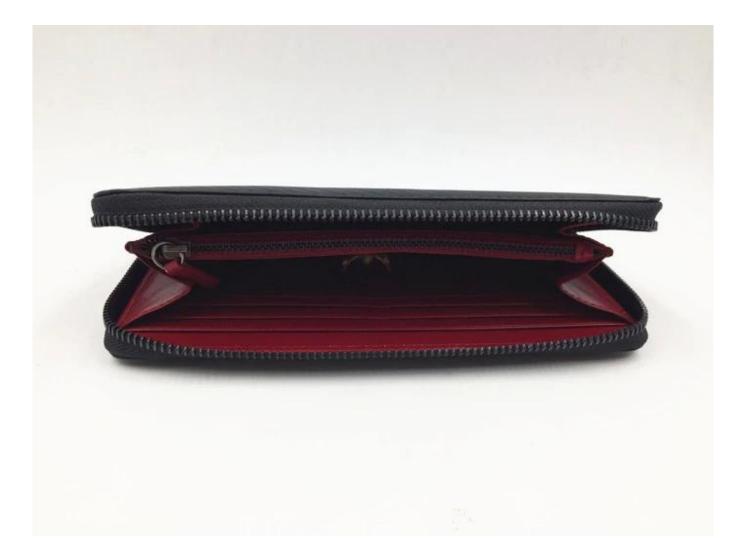

# 19cm lady genuine leather wallet supplier ,genine leather woman wallet manufacturers in Bangladesh

# • FEATURES

SUNTEAM

- **1.Supplier type:OEM&ODM**
- 2.Colors:As per your requirement
- 3.Size:19\*9\*2.5cm
- 4. Country of origin : Chittagong, Bangladesh
- **5.**Packing Details:Each piece in a gift bag, we can do as your requirement.
- 6.Logo:can be customised made as your requiremen
- 7.Sample:sample is available