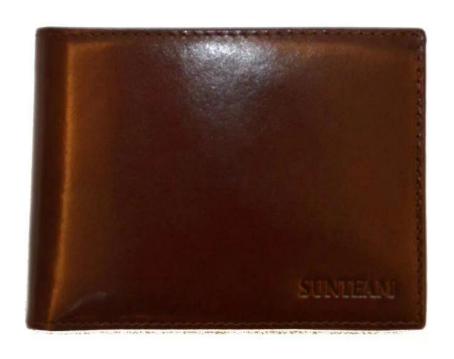

# leather wallet-man wallet-wallets for man

• FEATURES

1. Type of supplier: OEM & ODM

2. Colors: according to your requirement

3. Size: 11x9x2cm

4. Country of origin: Chittagong, Bangladesh

5. Packaging details: each piece in a gift bag, we can do as your requirement

6. Logo: can be customized made as your requiremen

7. Sample: sample is available