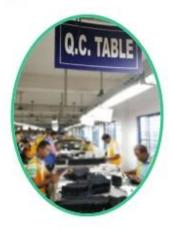

### Products inspection:

We have 4 QC departments which are responsible for testing the quality ofour products to make

sure our customers will get high quality products.

11.1 Finished Products Metal X-ray Detector

# Totally aprox 28 QC workers, 4 QC steps to Guarantee the Quality

IQC (Incoming material Quality Control): Inspection of cutted leather parts before start production.

PQC (Process Quality Control): Inspect the wallet after assembling, before stitch.