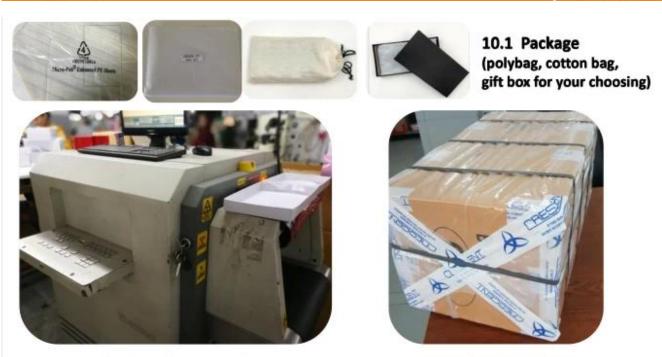

### Products inspection:

We have 4 QC departments which are responsible for testing the quality ofour products to make

sure our customers will get high quality products.

11.1 Finished Products Metal X-ray Detector

▼ QC CONTROL / SUNTEAM

12.1 Final Packaged in Carton