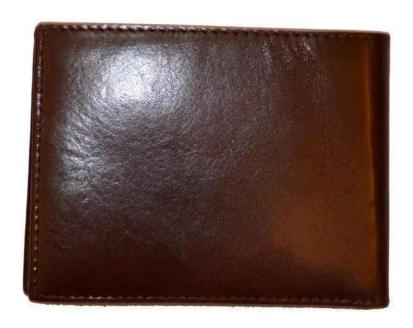

# leather wallet-man wallet-wallets for man

• FEATURES

1. Type of supplier: OEM & ODM

2. Colors: according to your requirement

3. Size: 11x9x2cm

4. Country of origin: Chittagong, Bangladesh

5. Packaging details: each piece in a gift bag, we can do as your requirement

6. Logo: can be customized made as your requiremen

7. Sample: sample is available