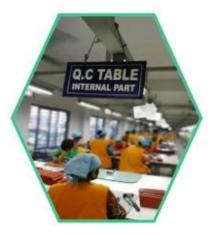

# Totally aprox 28 QC workers, 4 QC steps to Guarantee the Quality

IQC (Incoming material Quality Control): Inspection of cutted leather parts before start production.

PQC (Process Quality Control): Inspect the wallet after assembling, before stitch.

FQC (Final Quality Control): Final inspection before packing.

OQC (Outgoing Quality Control): Random Inspection / The Third Party Inspection Agency

▼ MACHINES / SUNTEAM