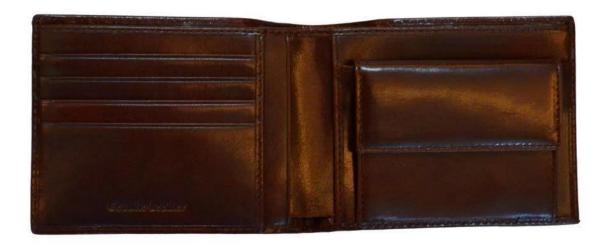

# leather wallet-man wallet-wallets for man

• FEATURES

1. Type of supplier: OEM & ODM

2. Colors: according to your requirement

3. Size: 11x9x2cm

4. Country of origin: Chittagong, Bangladesh

5. Packaging details: each piece in a gift bag, we can do as your requirement

6. Logo: can be customized made as your requiremen

7. Sample: sample is available