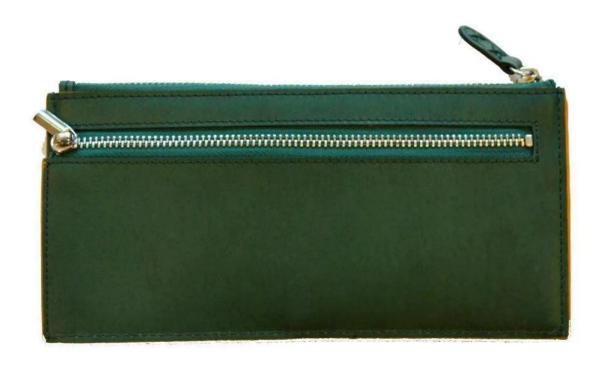

|  |
| Main Machinery     | 1,Press Cut-brand-Atom- from Italy       |  |
|                    | 2, Splitting-brand-Camoga-Italy          |  |
|                    | 3,Skiving- Golden Wheel                  |  |
|                    | 4,Press Embossing brand-Statum SFK-Italy |  |
|                    | 5, Sewing machine-brand                  |  |
|                    | 6,Folder machine-brand-Omac 450-Italy    |  |
|                    | 7,Dryer-brand Bimac-Star 7               |  |
|                    | 8, Buffing Machine -brand Omac-Italy     |  |
| Advantages         | 1,Import Tax Free to most countries      |  |
|                    | 2,No trade Barriers                      |  |
|                    | 3,Stable Politics Environment            |  |

PRODUCTS

SUNTEAM





▼ PACKING / SUNTEAM









10.1 Package (polybag, cotton bag, gift box for your choosing)







12.1 Final Packaged in Carton

**▼ QC CONTROL** 

SUNTEAM

Totally aprox 28 QC workers, 4 QC steps to Guarantee the Quality

IQC (Incoming material Quality Control): Inspection of cutted leather parts before start production.

PQC (Process Quality Control): Inspect the wallet after assembling, before stitch.

FQC (Final Quality Control): Final inspection before packing.

OQC (Outgoing Quality Control): Random Inspection / The Third Party Inspection Agency







▼ MACHINES / SUNTEAM

## **Machines**—Production Process



Sewing Machine



**Glue Machine for Lining** 





Glue Machine for Leather