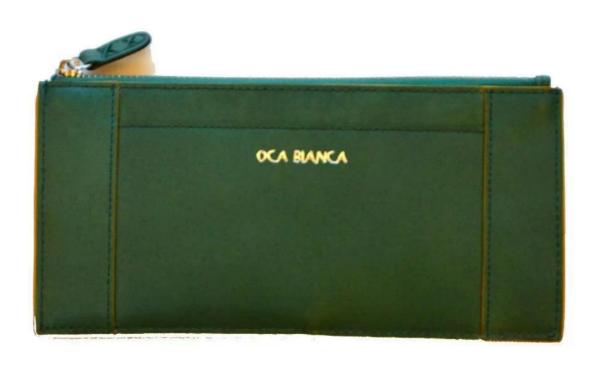

|  |
| Main Machinery     | 1,Press Cut-brand-Atom- from Italy       |  |
|                    | 2, Splitting-brand-Camoga-Italy          |  |
|                    | 3,Skiving- Golden Wheel                  |  |
|                    | 4,Press Embossing brand-Statum SFK-Italy |  |
|                    | 5, Sewing machine-brand                  |  |
|                    | 6,Folder machine-brand-Omac 450-Italy    |  |
|                    | 7,Dryer-brand Bimac-Star 7               |  |
|                    | 8, Buffing Machine -brand Omac-Italy     |  |
| Advantages         | 1,Import Tax Free to most countries      |  |
|                    | 2,No trade Barriers                      |  |
|                    | 3,Stable Politics Environment            |  |

PRODUCTS

SUNTEAM





▼ PACKING / SUNTEAM









10.1 Package (polybag, cotton bag, gift box for your choosing)







12.1 Final Packaged in Carton

**▼ QC CONTROL** 

SUNTEAM

Totally aprox 28 QC workers, 4 QC steps to Guarantee the Quality

IQC (Incoming material Quality Control): Inspection of cutted leather parts before start production.

PQC (Process Quality Control): Inspect the wallet after assembling, before stitch.

FQC (Final Quality Control): Final inspection before packing.

OQC (Outgoing Quality Control): Random Inspection / The Third Party Inspection Agency







▼ MACHINES / SUNTEAM

## **Machines**—Production Process



Sewing Machine



**Glue Machine for Lining** 





Glue Machine for Leather