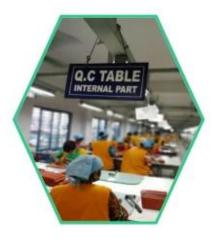

IQC (Incoming material Quality Control): Inspection of cutted leather parts before start production.

PQC (Process Quality Control): Inspect the wallet after assembling, before stitch.

FQC (Final Quality Control): Final inspection before packing.