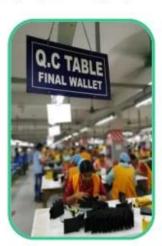

IQC (Incoming material Quality Control): Inspection of cutted leather parts before start production.

PQC (Process Quality Control): Inspect the wallet after assembling, before stitch.

FQC (Final Quality Control): Final inspection before packing.