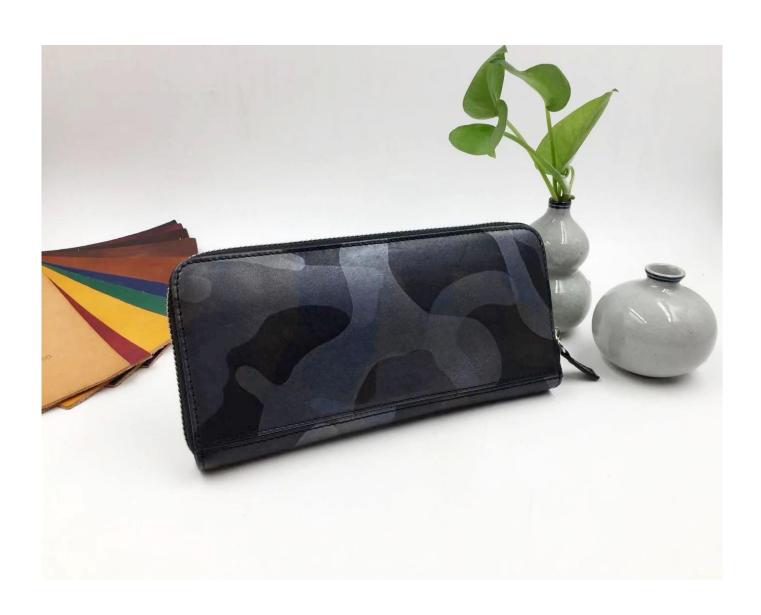

|  |
| Main Machinery     | 1,Press Cut-brand-Atom- from Italy       |  |
|                    | 2, Splitting-brand-Camoga-Italy          |  |
|                    | 3,Skiving- Golden Wheel                  |  |
|                    | 4,Press Embossing brand-Statum SFK-Italy |  |
|                    | 5, Sewing machine-brand                  |  |
|                    | 6,Folder machine-brand-Omac 450-Italy    |  |
|                    | 7,Dryer-brand Bimac-Star 7               |  |
|                    | 8, Buffing Machine -brand Omac-Italy     |  |
| Advantages         | 1,Import Tax Free to most countries      |  |
|                    | 2,No trade Barriers                      |  |
|                    | 3,Stable Politics Environment            |  |

PRODUCTS

SUNTEAM







▼ PACKING / SUNTEAM



11.1 Finished Products Metal X-ray Detector



10.1 Package (polybag, cotton bag, gift box for your choosing)



12.1 Final Packaged in Carton

## Totally aprox 28 QC workers, 4 QC steps to Guarantee the Quality

IQC (Incoming material Quality Control): Inspection of cutted leather parts before start production.

PQC (Process Quality Control): Inspect the wallet after assembling, before stitch.

FQC (Final Quality Control): Final inspection before packing.

OQC (Outgoing Quality Control): Random Inspection / The Third Party Inspection Agency







▼ MACHINES / SUNTEAM

### Machines—Production Process



**Sewing Machine** 



Glue Machine for Lining





Glue Machine for Leather