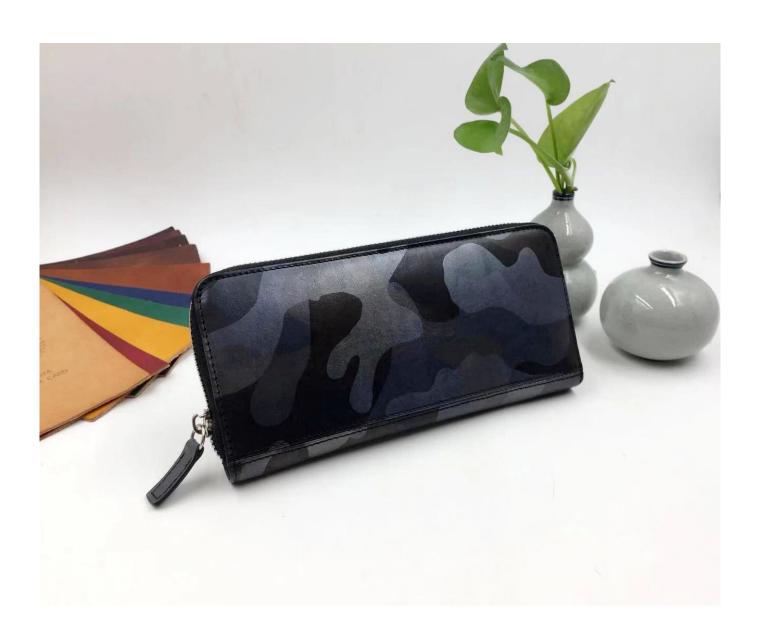

|  |
| Main Machinery     | 1,Press Cut-brand-Atom- from Italy       |  |
|                    | 2, Splitting-brand-Camoga-Italy          |  |
|                    | 3,Skiving- Golden Wheel                  |  |
|                    | 4,Press Embossing brand-Statum SFK-Italy |  |
|                    | 5, Sewing machine-brand                  |  |
|                    | 6,Folder machine-brand-Omac 450-Italy    |  |
|                    | 7,Dryer-brand Bimac-Star 7               |  |
|                    | 8, Buffing Machine -brand Omac-Italy     |  |
| Advantages         | 1,Import Tax Free to most countries      |  |
|                    | 2,No trade Barriers                      |  |
|                    | 3,Stable Politics Environment            |  |

PRODUCTS

SUNTEAM







▼ PACKING / SUNTEAM



11.1 Finished Products Metal X-ray Detector



10.1 Package (polybag, cotton bag, gift box for your choosing)



12.1 Final Packaged in Carton

## Totally aprox 28 QC workers, 4 QC steps to Guarantee the Quality

IQC (Incoming material Quality Control): Inspection of cutted leather parts before start production.

PQC (Process Quality Control): Inspect the wallet after assembling, before stitch.

FQC (Final Quality Control): Final inspection before packing.

OQC (Outgoing Quality Control): Random Inspection / The Third Party Inspection Agency







▼ MACHINES / SUNTEAM

### Machines—Production Process



**Sewing Machine** 



Glue Machine for Lining





Glue Machine for Leather