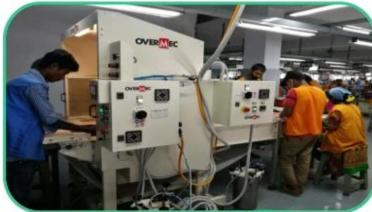

### ADVANTAGES

SUNTEAM

| Number of workers  | 950 workers                              |  |
|--------------------|------------------------------------------|--|
| Number of QC       | 28 QC                                    |  |
| Tannery            | We have our own tannery                  |  |
| Capacity per month | 100,000pcs                               |  |
| Main Machinery     | 1,Press Cut-brand-Atom- from Italy       |  |
|                    | 2, Splitting-brand-Camoga-Italy          |  |
|                    | 3,Skiving- Golden Wheel                  |  |
|                    | 4,Press Embossing brand-Statum SFK-Italy |  |
|                    | 5, Sewing machine-brand                  |  |
|                    | 6,Folder machine-brand-Omac 450-Italy    |  |
|                    | 7,Dryer-brand Bimac-Star 7               |  |
|                    | 8, Buffing Machine -brand Omac-Italy     |  |
| Advantages         | 1,Import Tax Free to most countries      |  |
|                    | 2,No trade Barriers                      |  |
|                    | 3,Stable Politics Environment            |  |

### Machines—Production Process

**Sewing Machine** 

Glue Machine for Lining

Glue Machine for Leather