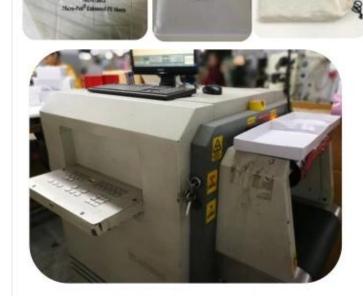

PRODUCTS

SUNTEAM

▼ PACKING / SUNTEAM

11.1 Finished Products Metal X-ray Detector

10.1 Package (polybag, cotton bag, gift box for your choosing)

12.1 Final Packaged in Carton