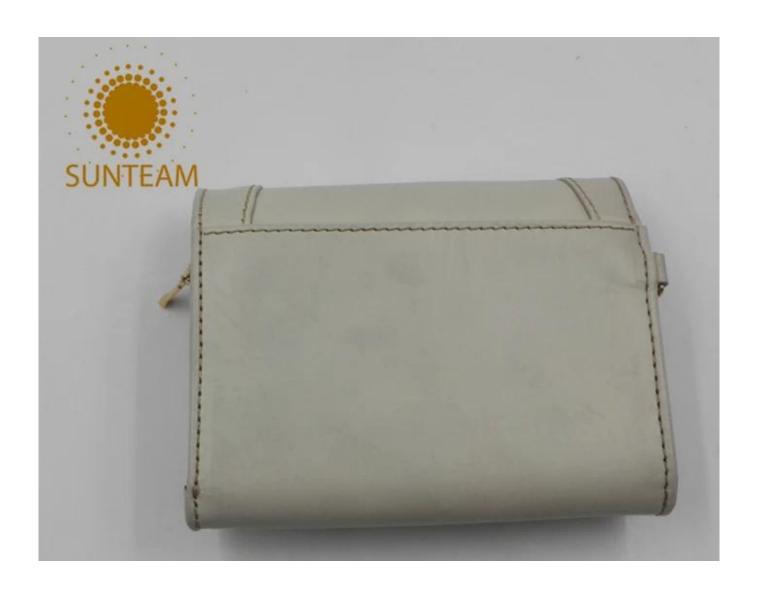

Pictures of the design:

Leather Type :Cow ,Calf,Sheep,Nappa/All Kinds of Leather quality and finish can be made. Leather color As per your specification or choose on Pantone swatch .