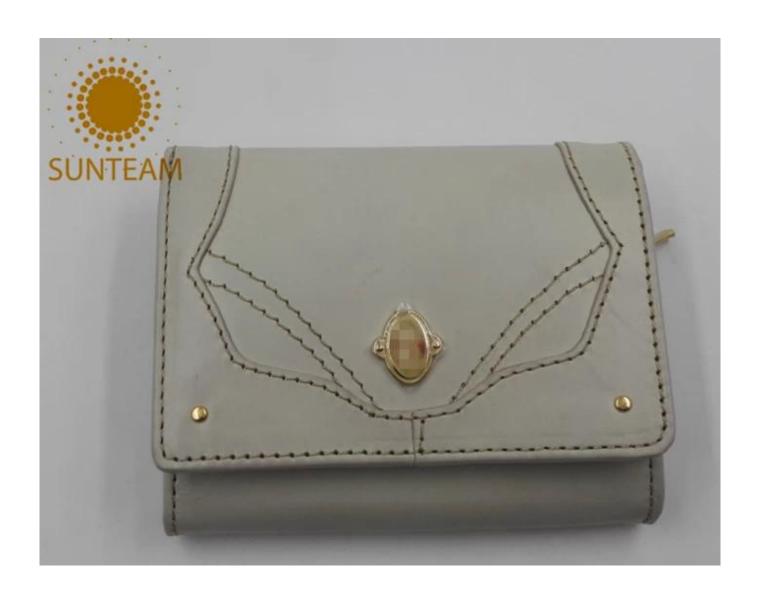

Pictures of the design:

Leather Type :Cow ,Calf,Sheep,Nappa/All Kinds of Leather quality and finish can be made. Leather color As per your specification or choose on Pantone swatch .