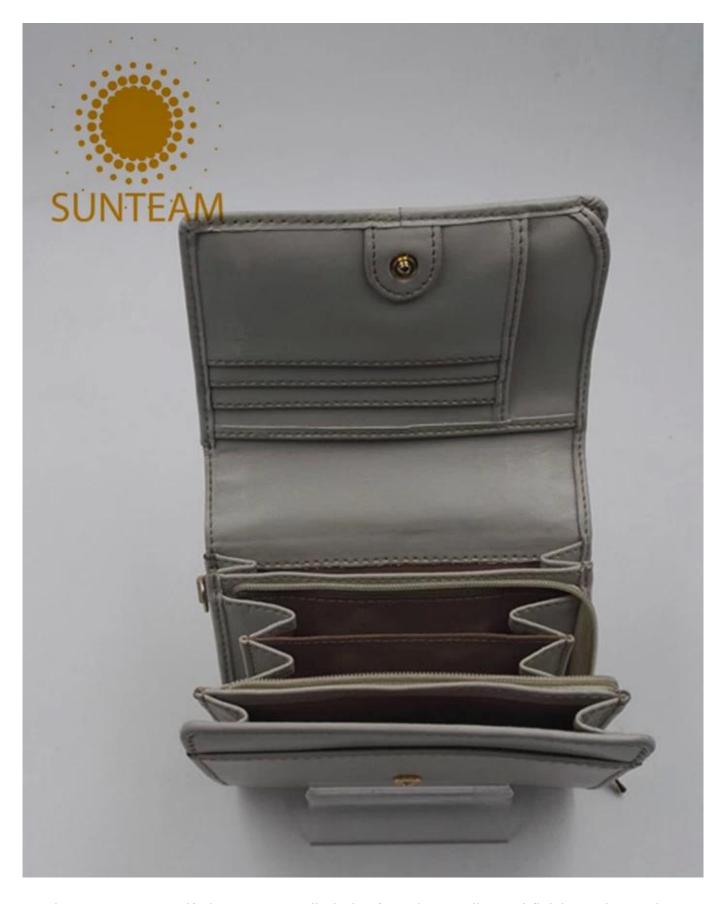

Pictures of the design:

Leather Type :Cow ,Calf,Sheep,Nappa/All Kinds of Leather quality and finish can be made. Leather color As per your specification or choose on Pantone swatch .