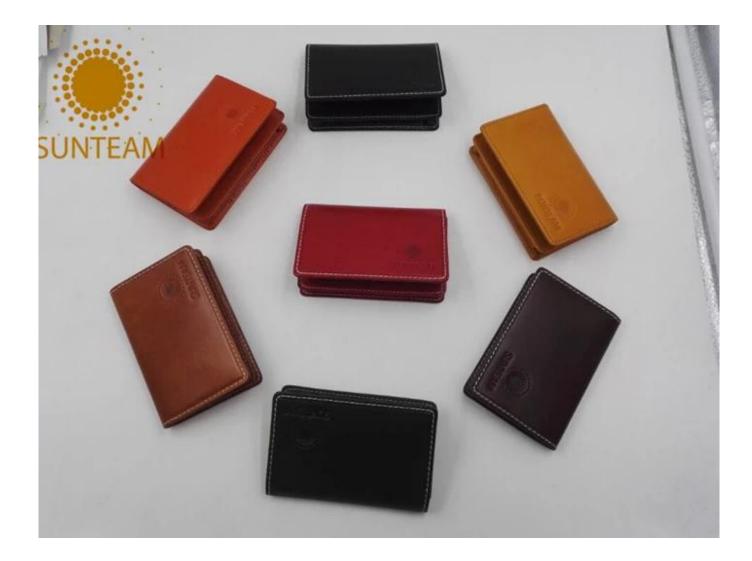

Pictures of the design:

Leather Type :Cow ,Calf,Sheep,Nappa/All Kinds of Leather quality and finish can be made. Leather color As per your specification or choose on Pantone swatch .

1.Supplier type:OEM&ODM

- 2.Colors:As per your requirement
- 3.Size:11\*8\*2cm
- 4.Country of origin :Chittagong,Banglades
- 5.Packing Details:Each piece in a gift bag, we can do as your requirement.
- 6.Logo:can be customised made as your requiremen
- 7.Sample:sample is available