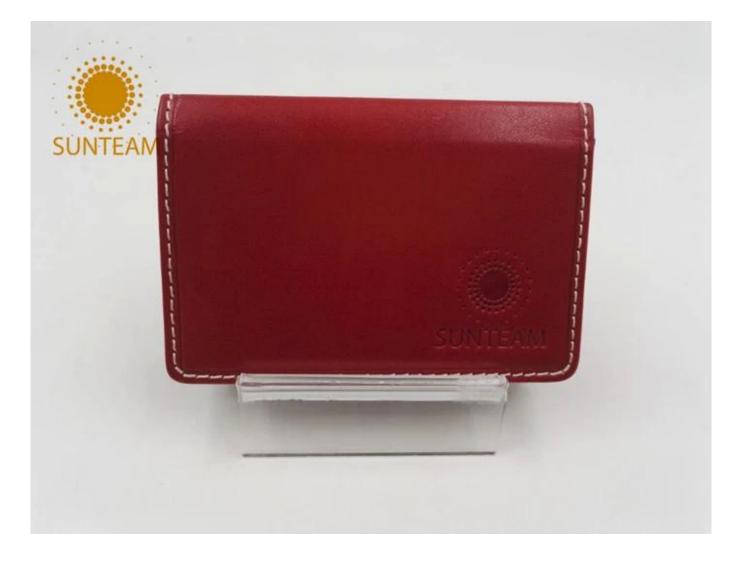

Pictures of the design:

Leather Type :Cow ,Calf,Sheep,Nappa/All Kinds of Leather quality and finish can be made. Leather color As per your specification or choose on Pantone swatch .

1.Supplier type:OEM&ODM

- 2.Colors:As per your requirement
- 3.Size:11\*8\*2cm
- 4.Country of origin :Chittagong,Banglades
- 5.Packing Details:Each piece in a gift bag, we can do as your requirement.
- 6.Logo:can be customised made as your requiremen
- 7.Sample:sample is available