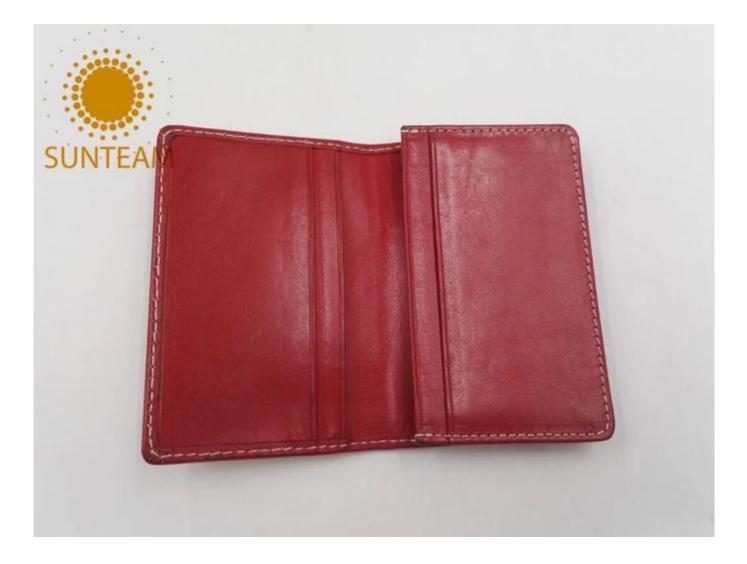

Pictures of the design:

Leather Type :Cow ,Calf,Sheep,Nappa/All Kinds of Leather quality and finish can be made. Leather color As per your specification or choose on Pantone swatch .

1.Supplier type:OEM&ODM

- 2.Colors:As per your requirement
- 3.Size:11\*8\*2cm
- 4.Country of origin :Chittagong,Banglades
- 5.Packing Details:Each piece in a gift bag, we can do as your requirement.
- 6.Logo:can be customised made as your requiremen
- 7.Sample:sample is available