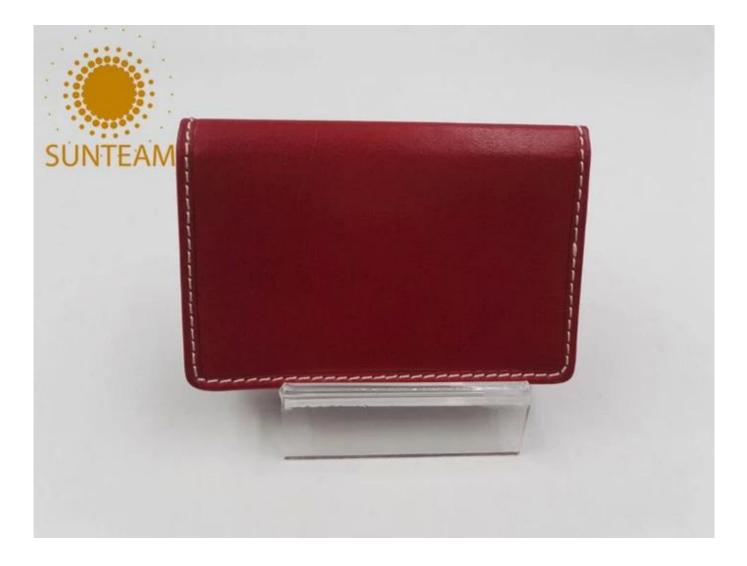

Pictures of the design:

Leather Type :Cow ,Calf,Sheep,Nappa/All Kinds of Leather quality and finish can be made. Leather color As per your specification or choose on Pantone swatch .

1.Supplier type:OEM&ODM

- 2.Colors:As per your requirement
- 3.Size:11\*8\*2cm
- 4.Country of origin :Chittagong,Banglades
- 5.Packing Details:Each piece in a gift bag, we can do as your requirement.
- 6.Logo:can be customised made as your requiremen
- 7.Sample:sample is available