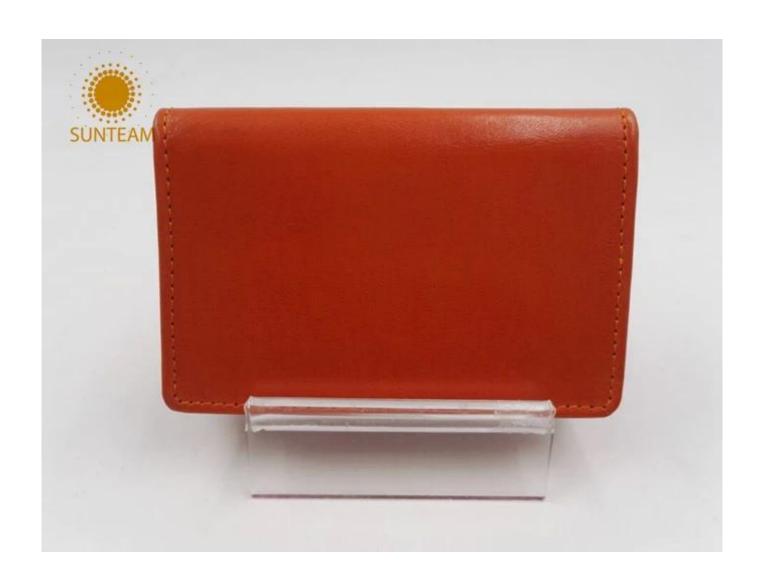

Pictures of the design:

Leather Type :Cow ,Calf,Sheep,Nappa/All Kinds of Leather quality and finish can be made. Leather color As per your specification or choose on Pantone swatch .