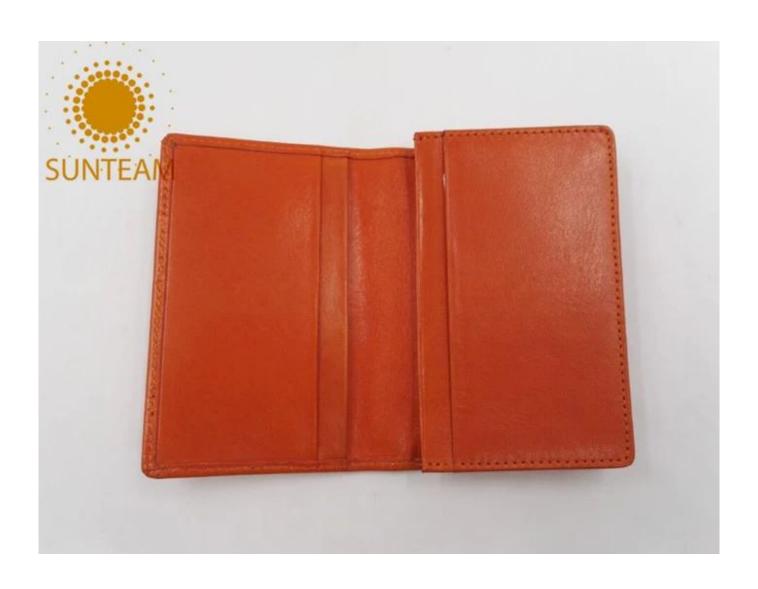

Pictures of the design:

Leather Type :Cow ,Calf,Sheep,Nappa/All Kinds of Leather quality and finish can be made. Leather color As per your specification or choose on Pantone swatch .