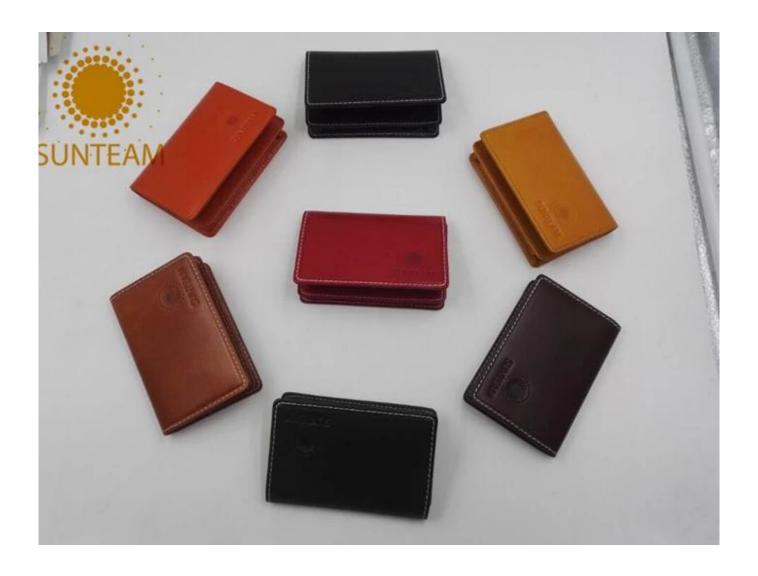

- 1.Supplier type:OEM&ODM
- 2.Colors:As per your requirement
- 3.Size:11\*8\*2cm
- 4. Country of origin : Chittagong, Banglades
- 5. Packing Details: Each piece in a gift bag, we can do as your requirement.
- 6.Logo:can be customised made as your requiremen
- 7. Sample: sample is available

Pictures of the design:

Leather Type :Cow ,Calf,Sheep,Nappa/All Kinds of Leather quality and finish can be made. Leather color As per your specification or choose on Pantone swatch .