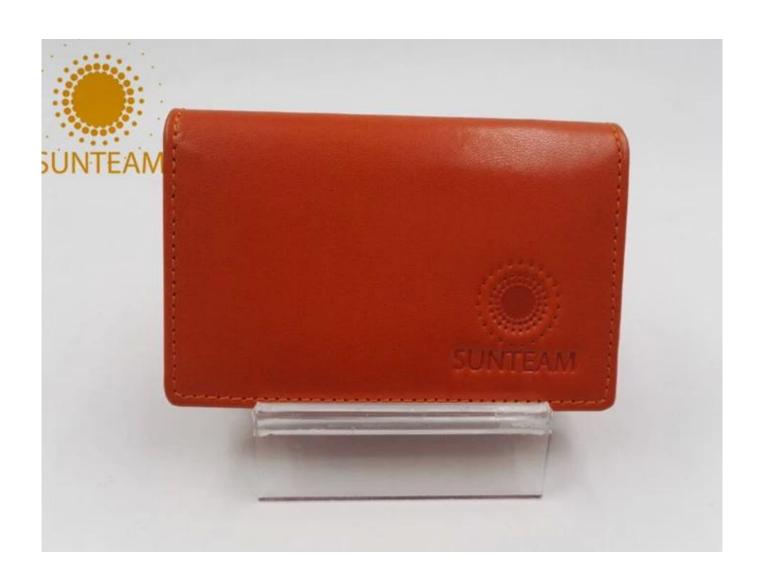

Pictures of the design:

Leather Type :Cow ,Calf,Sheep,Nappa/All Kinds of Leather quality and finish can be made. Leather color As per your specification or choose on Pantone swatch .