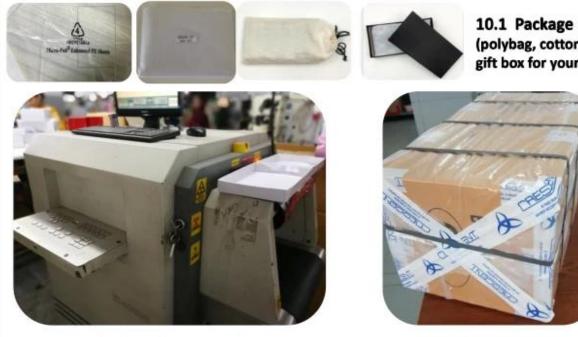

### PACKING

### SUNTEAM

11.1 Finished Products Metal X-ray Detector

(polybag, cotton bag, gift box for your choosing)

12.1 Final Packaged in Carton