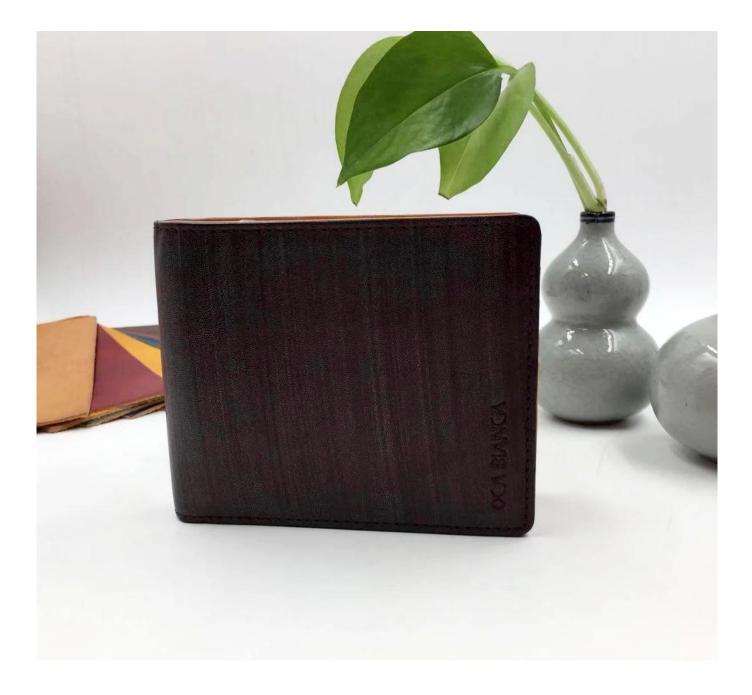

# leather men wallet-man wallet-wallet for men

### FEATURES

- **1.Supplier type: OEM & ODM**
- 2. Colors: according to your requirement
- 3.Size: 11x9.5x2cm
- 4. Country of origin: Chittagong, Bangladesh
- 5. Packaging Details: each piece in a gift bag, we can do as your requirement.
- 6. Logo: can be customized made as your requiremen
- 7. Sample: sample is available