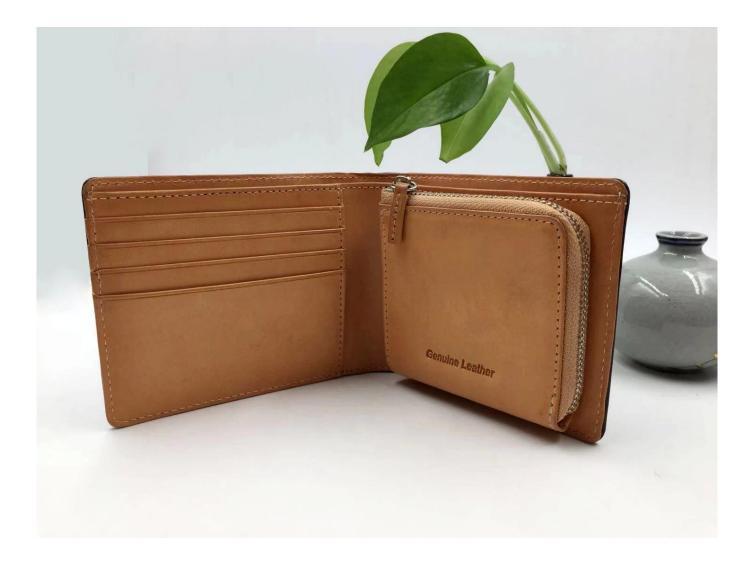

# leather men wallet-man wallet-wallet for men

### FEATURES

- **1.Supplier type: OEM & ODM**
- 2. Colors: according to your requirement
- 3.Size: 11x9.5x2cm
- 4. Country of origin: Chittagong, Bangladesh
- 5. Packaging Details: each piece in a gift bag, we can do as your requirement.
- 6. Logo: can be customized made as your requiremen
- 7. Sample: sample is available