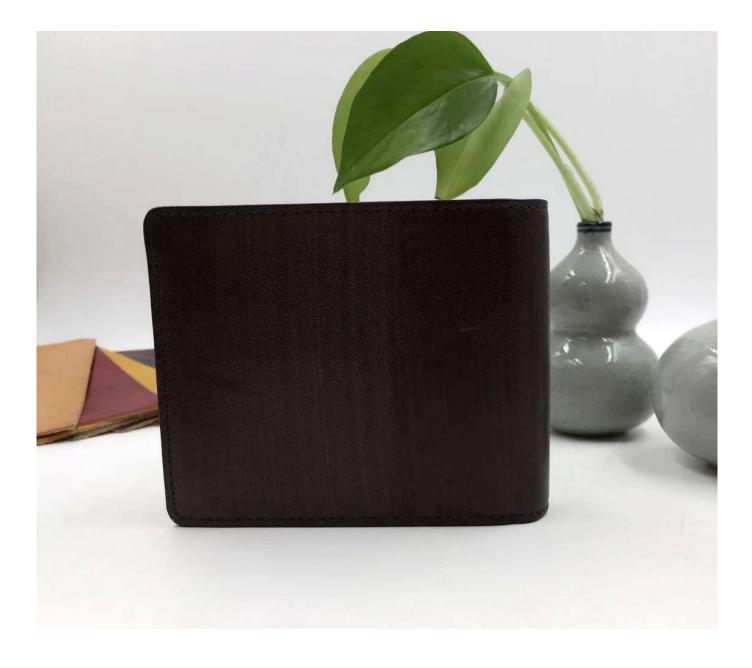

# leather men wallet-man wallet-wallet for men

### FEATURES

- **1.Supplier type: OEM & ODM**
- 2. Colors: according to your requirement
- 3.Size: 11x9.5x2cm
- 4. Country of origin: Chittagong, Bangladesh
- 5. Packaging Details: each piece in a gift bag, we can do as your requirement.
- 6. Logo: can be customized made as your requiremen
- 7. Sample: sample is available