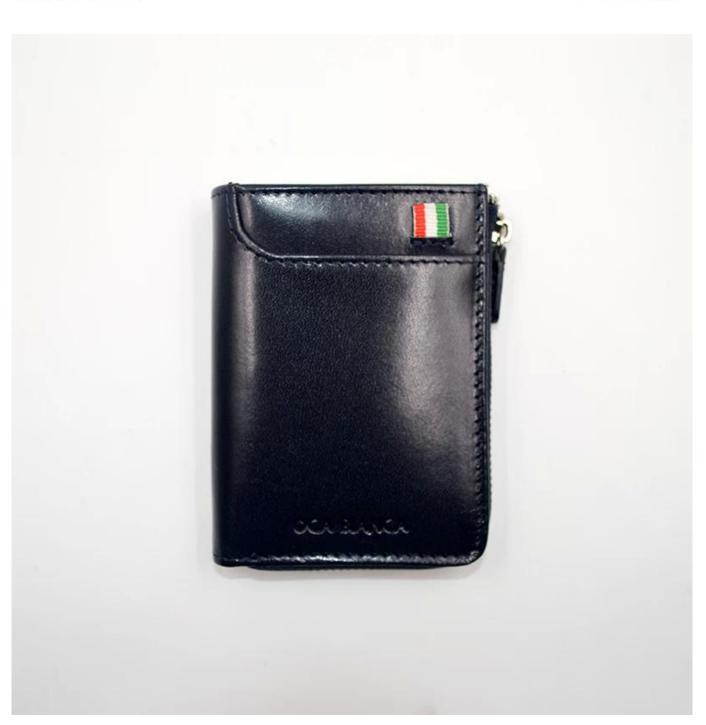

### FEATURES

SUNTEAM

- **1. Supplier type: OEM and ODM**
- 2. Colors: Based on your needs
- 3. Dimensions: 11x8x1.8cm
- 4. Country of origin: Chittagong, Bangladesh
- 5. Packaging details: each piece in a gift bag, we can make it as your requirement.
- 6. Logo: can be customized as a requirement
- 7. Example: the sample is available