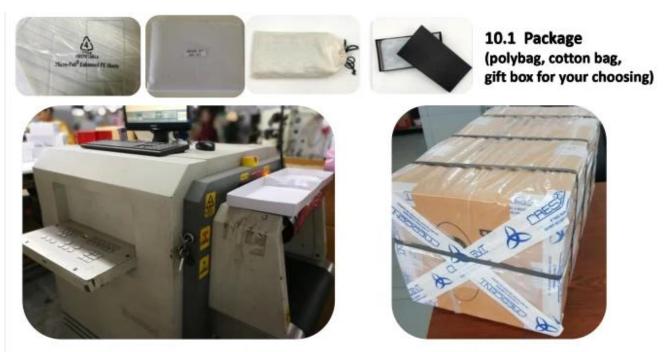

## **V** PACKING

#### SUNTEAM

11.1 Finished Products Metal X-ray Detector

12.1 Final Packaged in Carton