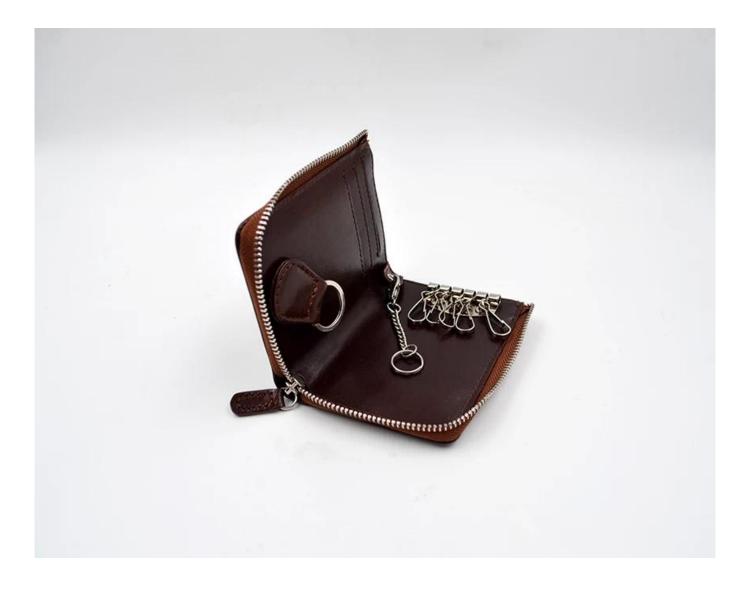

### FEATURES

SUNTEAM

- **1. Supplier type: OEM and ODM**
- 2. Colors: Based on your needs
- 3. Dimensions: 11x8x1.8cm
- 4. Country of origin: Chittagong, Bangladesh
- 5. Packaging details: each piece in a gift bag, we can make it as your requirement.
- 6. Logo: can be customized as a requirement
- 7. Example: the sample is available