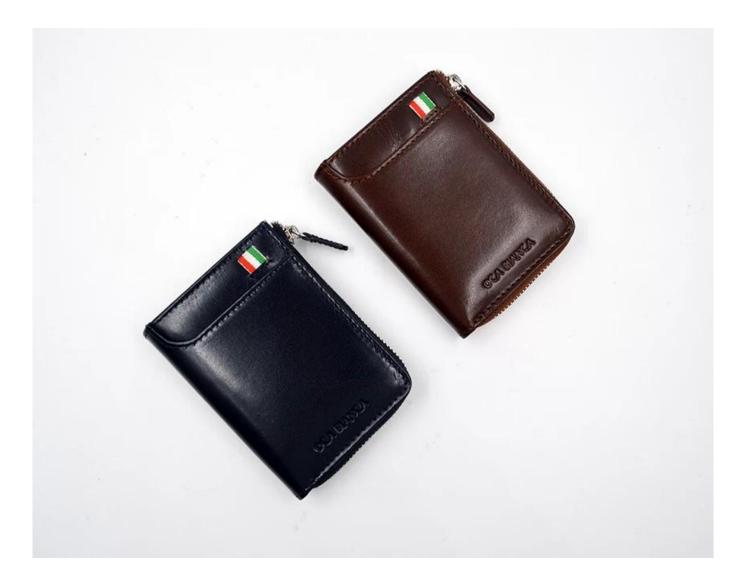

### FEATURES

SUNTEAM

- **1. Supplier type: OEM and ODM**
- 2. Colors: Based on your needs
- 3. Dimensions: 11x8x1.8cm
- 4. Country of origin: Chittagong, Bangladesh
- 5. Packaging details: each piece in a gift bag, we can make it as your requirement.
- 6. Logo: can be customized as a requirement
- 7. Example: the sample is available