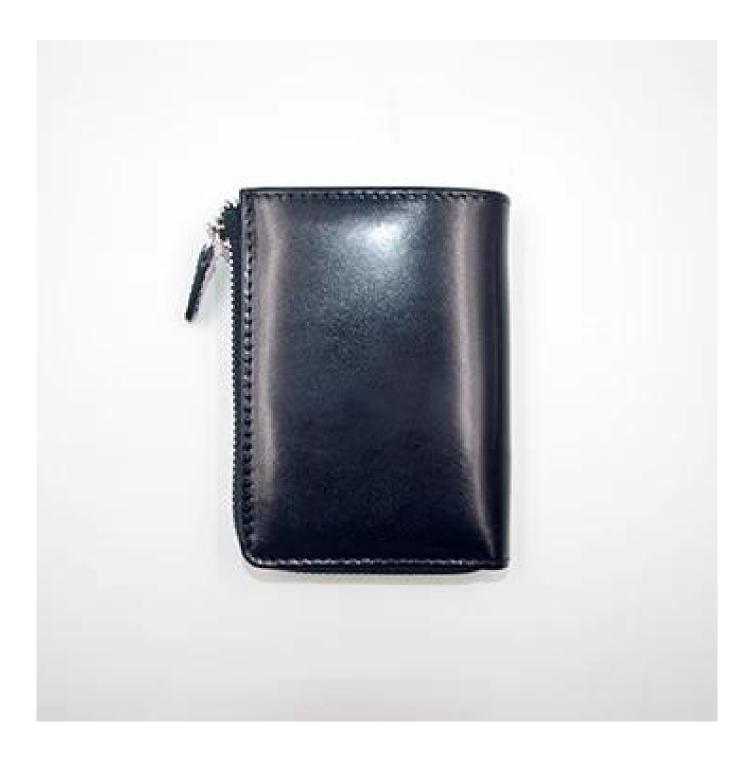

### FEATURES

SUNTEAM

- **1. Supplier type: OEM and ODM**
- 2. Colors: Based on your needs
- 3. Dimensions: 11x8x1.8cm
- 4. Country of origin: Chittagong, Bangladesh
- 5. Packaging details: each piece in a gift bag, we can make it as your requirement.
- 6. Logo: can be customized as a requirement
- 7. Example: the sample is available