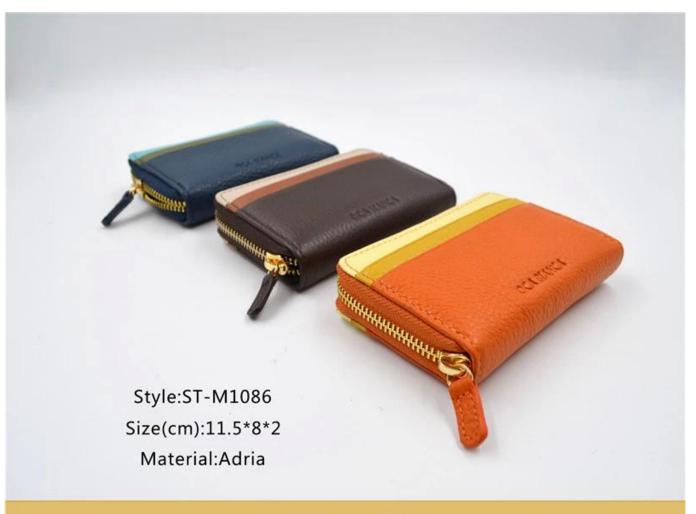

• FEATURES SUNTEAM

Type of supplier: OEM and ODM
Colors: according to your needs

3. Dimensions: 11.5x8x2 cm

4. Country of origin: Chittagong, Bangladesh

5. Packaging details: each piece in a gift bag, we can make it as your requirement.