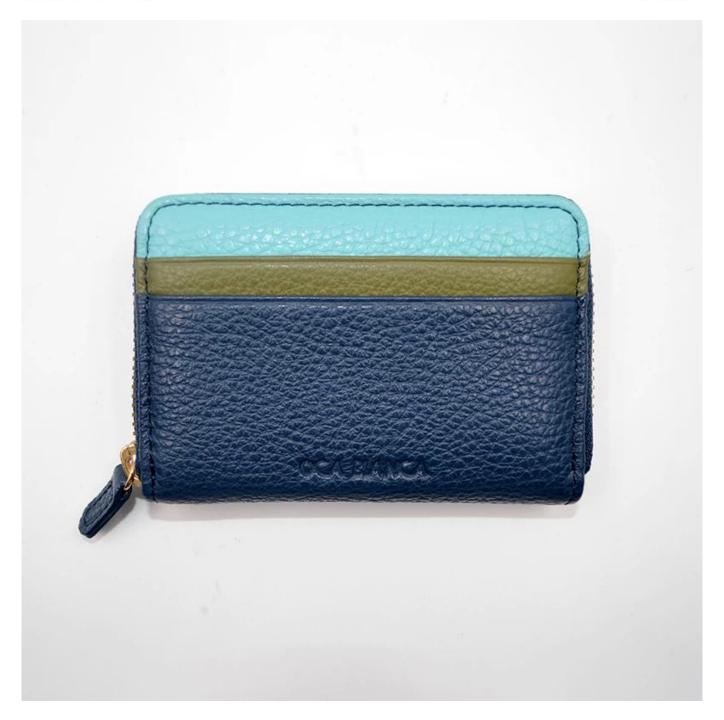

• FEATURES SUNTEAM

Type of supplier: OEM and ODM
Colors: according to your needs

3. Dimensions: 11.5x8x2 cm

4. Country of origin: Chittagong, Bangladesh

5. Packaging details: each piece in a gift bag, we can make it as your requirement.