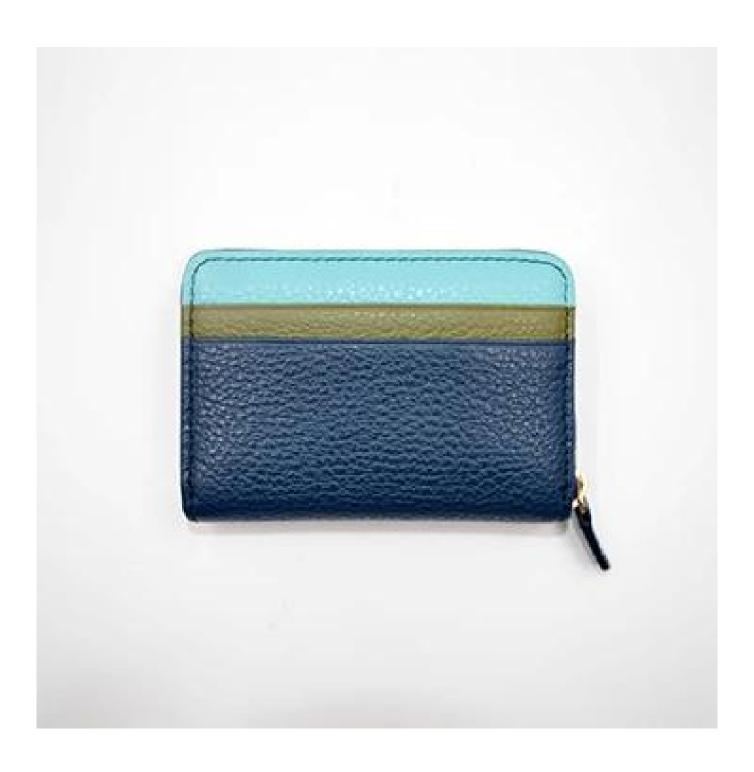

• FEATURES SUNTEAM

Type of supplier: OEM and ODM
Colors: according to your needs

3. Dimensions: 11.5x8x2 cm

4. Country of origin: Chittagong, Bangladesh

5. Packaging details: each piece in a gift bag, we can make it as your requirement.