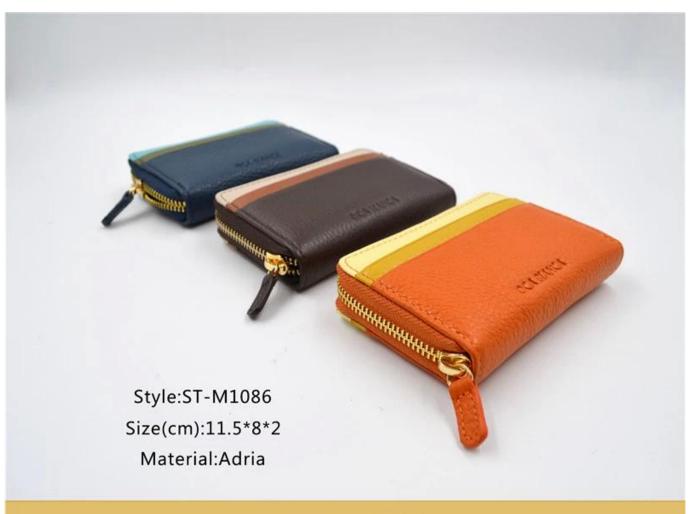

• FEATURES SUNTEAM

Type of supplier: OEM and ODM
Colors: according to your needs

3. Dimensions: 11.5x8x2 cm

4. Country of origin: Chittagong, Bangladesh

- 5. Packaging details: each piece in a gift bag, we can make it as your requirement.
- 6. Logo: can be customized as a requirement