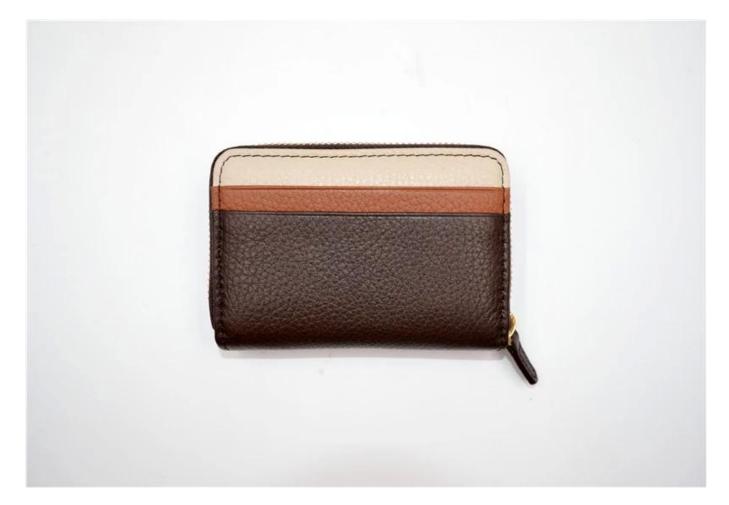

• FEATURES SUNTEAM

Type of supplier: OEM and ODM
Colors: according to your needs

3. Dimensions: 11.5x8x2 cm

4. Country of origin: Chittagong, Bangladesh

- 5. Packaging details: each piece in a gift bag, we can make it as your requirement.
- 6. Logo: can be customized as a requirement