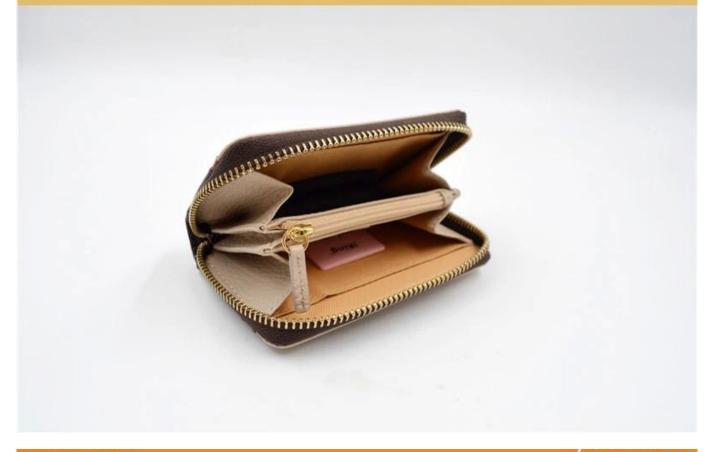

## **INSIDE PHOTOS**

▼ PACKING / SUNTEAM

10.1 Package (polybag, cotton bag, gift box for your choosing)

12.1 Final Packaged in Carton

**▼ QC CONTROL** 

SUNTEAM

Totally aprox 28 QC workers, 4 QC steps to Guarantee the Quality