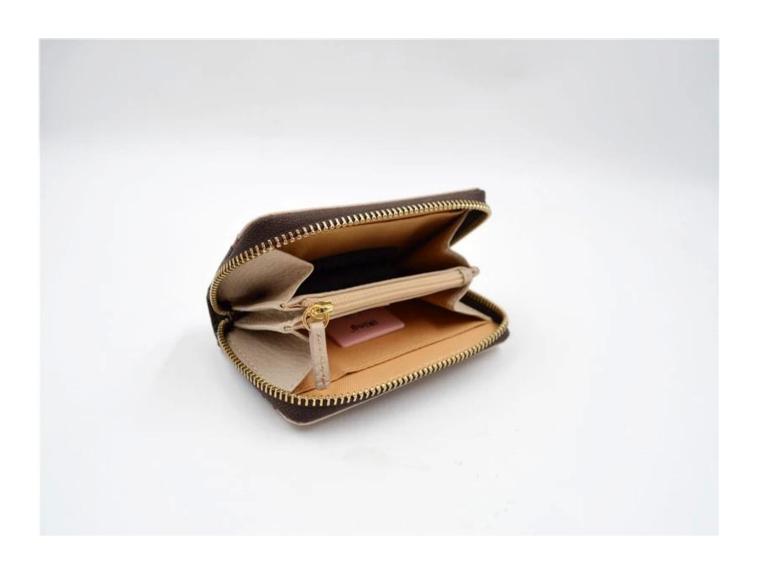

## **INSIDE PHOTOS**

▼ PACKING / SUNTEAM

10.1 Package (polybag, cotton bag, gift box for your choosing)

12.1 Final Packaged in Carton

**▼ QC CONTROL** 

SUNTEAM

Totally aprox 28 QC workers, 4 QC steps to Guarantee the Quality