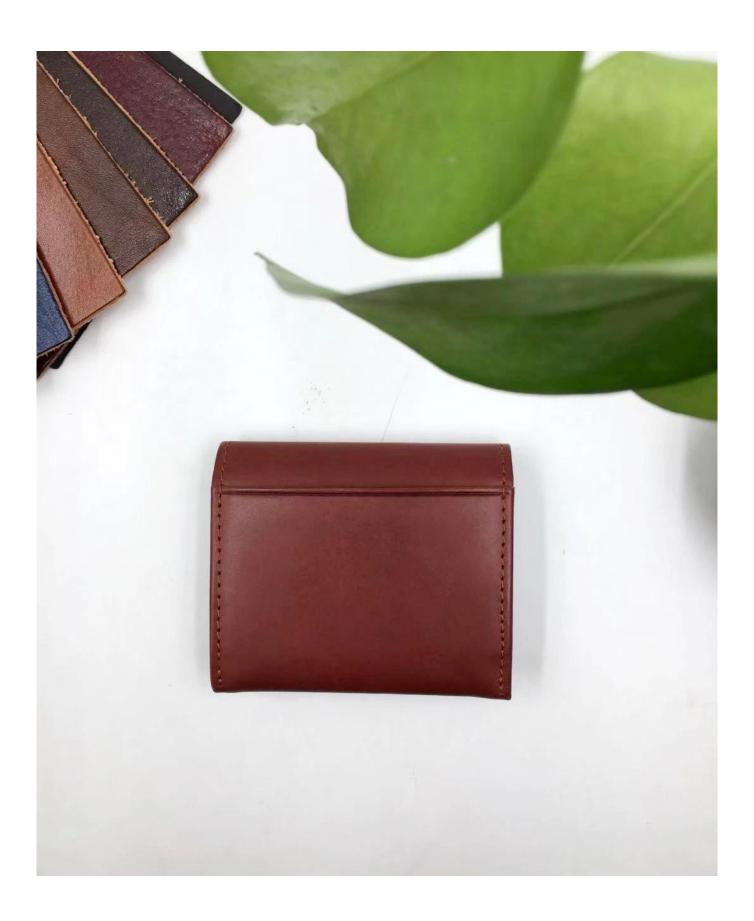

## leather card holder-small leather card holder-card holder

• FEATURES

SUNTEAM

1.Supplier type: OEM & ODM

2. Colors: according to your requirement

3.Size: 7.9x7x1.8cm

4. Country of origin: Chittagong, Bangladesh