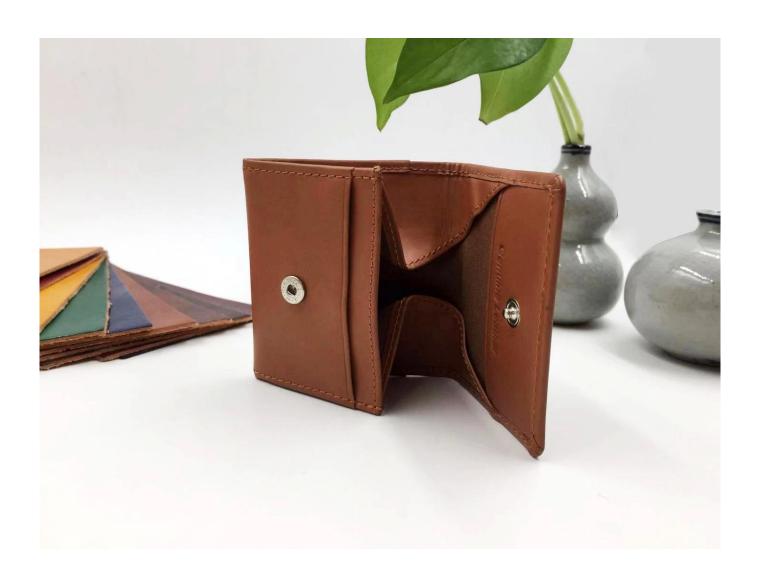

## leather card holder-small leather card holder-card holder

• FEATURES

SUNTEAM

1.Supplier type: OEM & ODM

2. Colors: according to your requirement

3.Size: 7.9x7x1.8cm

4. Country of origin: Chittagong, Bangladesh