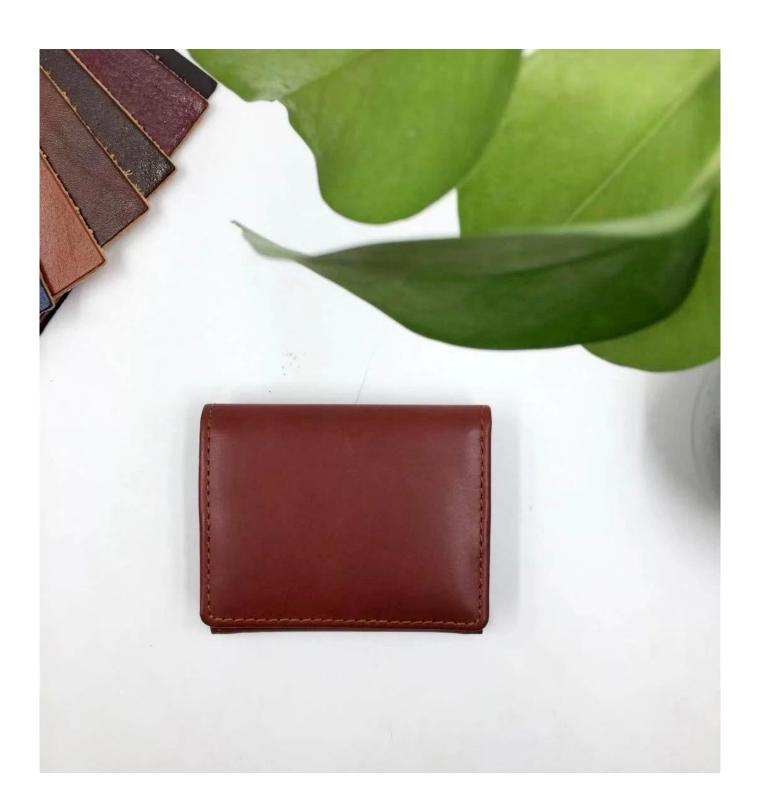

## leather card holder-small leather card holder-card holder

• FEATURES

SUNTEAM

1.Supplier type: OEM & ODM

2. Colors: according to your requirement

3.Size: 7.9x7x1.8cm

4. Country of origin: Chittagong, Bangladesh