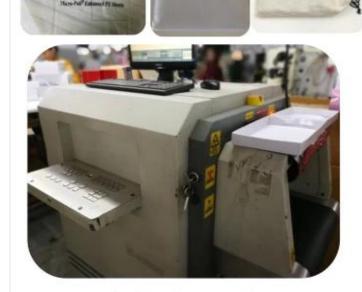

PRODUCTS

SUNTEAM

▼ PACKING / SUNTEAM

11.1 Finished Products Metal X-ray Detector

10.1 Package (polybag, cotton bag, gift box for your choosing)

12.1 Final Packaged in Carton

▼ QC CONTROL / SUNTEAM