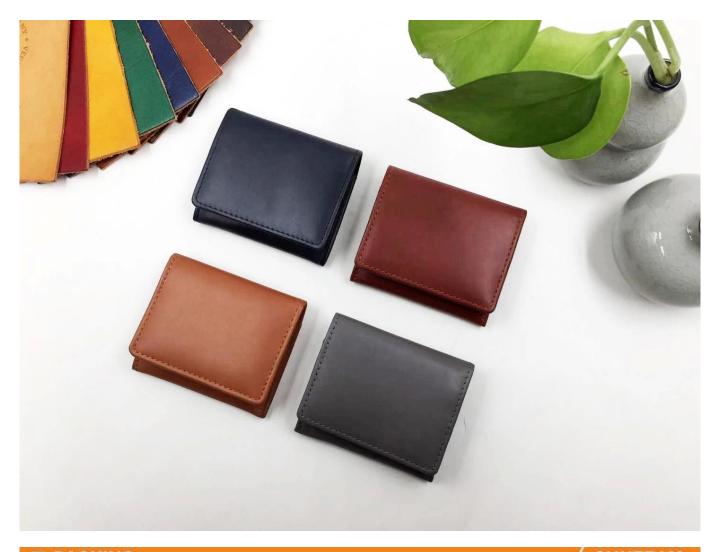

## leather card holder-small leather card holder-card holder

• FEATURES

SUNTEAM

1.Supplier type: OEM & ODM

2. Colors: according to your requirement

3.Size: 7.9x7x1.8cm

4. Country of origin: Chittagong, Bangladesh

5. Packaging Details: each piece in a gift bag, we can do as your requirement.

6. Logo: can be customized made as your requiremen

7. Sample: sample is available