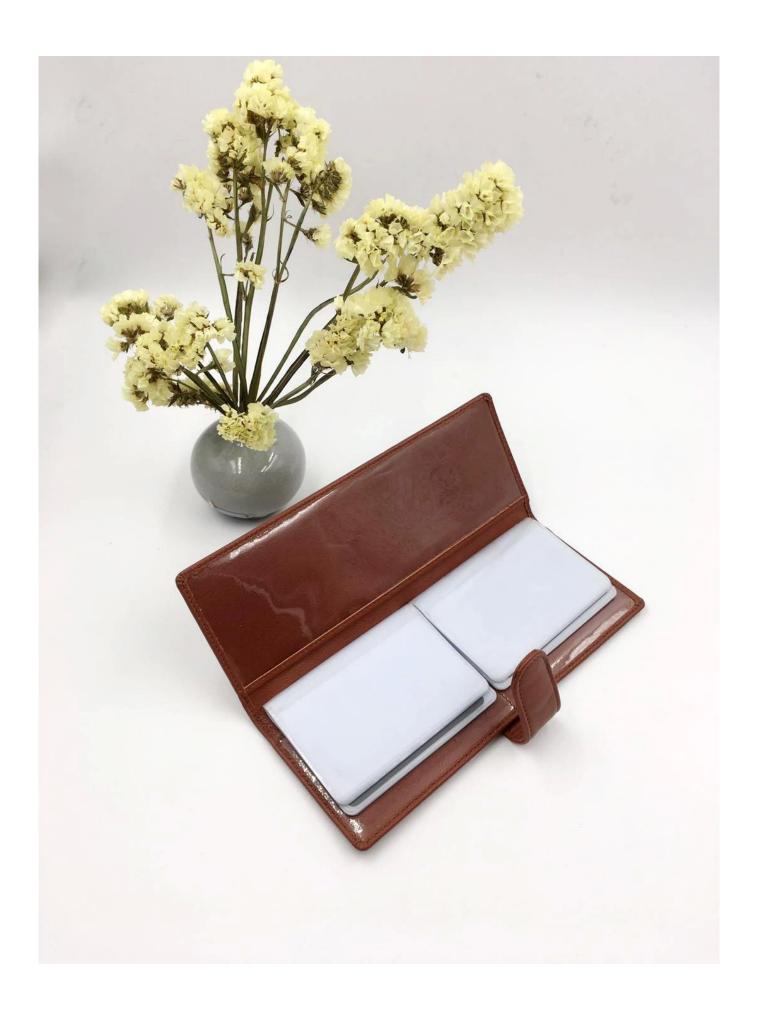

## leather card holder-long leather card holder-card holder supplier

FEATURES

SUNTEAM

1. Type of supplier: OEM & ODM

2. Colors: according to your requirement

3. Size: 21x8 cm

4. Country of origin: Chittagong, Bangladesh

5. Packaging details: each piece in a gift bag, we can do as your requirement

6. Logo: can be customized made as your requiremen

7. Sample: sample is available