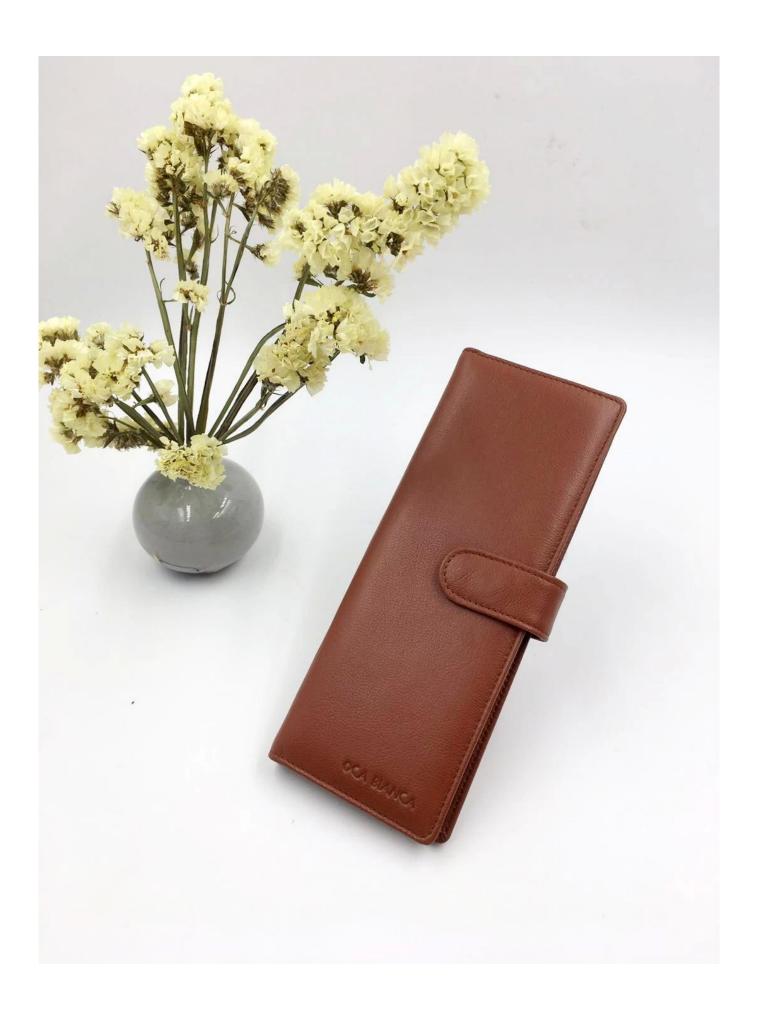

## leather card holder-long leather card holder-card holder supplier

FEATURES

SUNTEAM

1. Type of supplier: OEM & ODM

2. Colors: according to your requirement

3. Size: 21x8 cm

4. Country of origin: Chittagong, Bangladesh

5. Packaging details: each piece in a gift bag, we can do as your requirement

6. Logo: can be customized made as your requiremen

7. Sample: sample is available