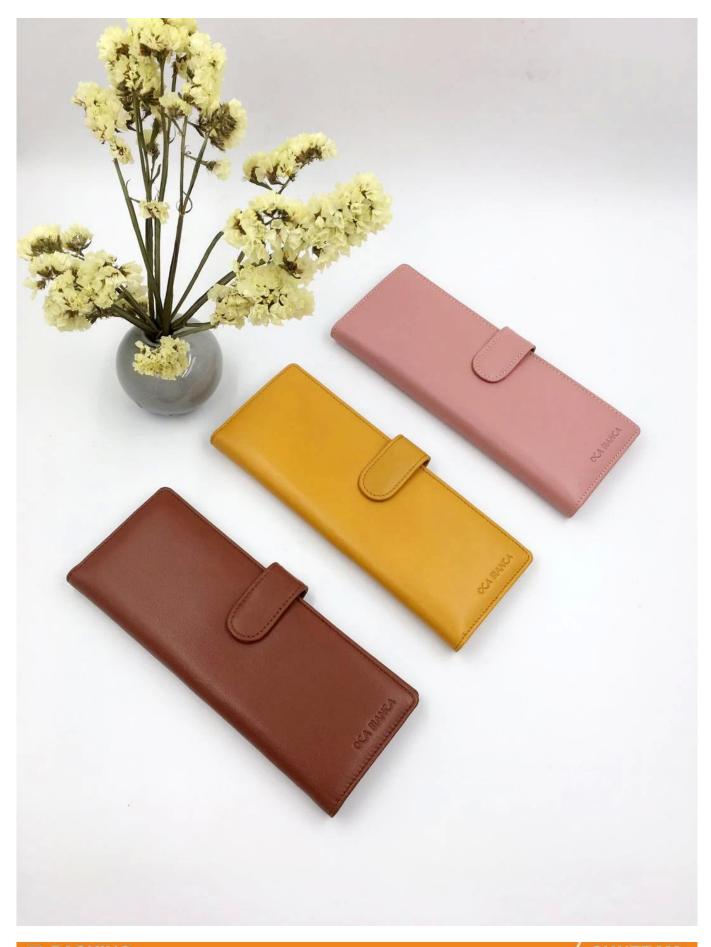

## leather card holder-long leather card holder-card holder supplier

FEATURES

SUNTEAM

1. Type of supplier: OEM & ODM

2. Colors: according to your requirement

3. Size: 21x8 cm

4. Country of origin: Chittagong, Bangladesh

5. Packaging details: each piece in a gift bag, we can do as your requirement

6. Logo: can be customized made as your requiremen

7. Sample: sample is available