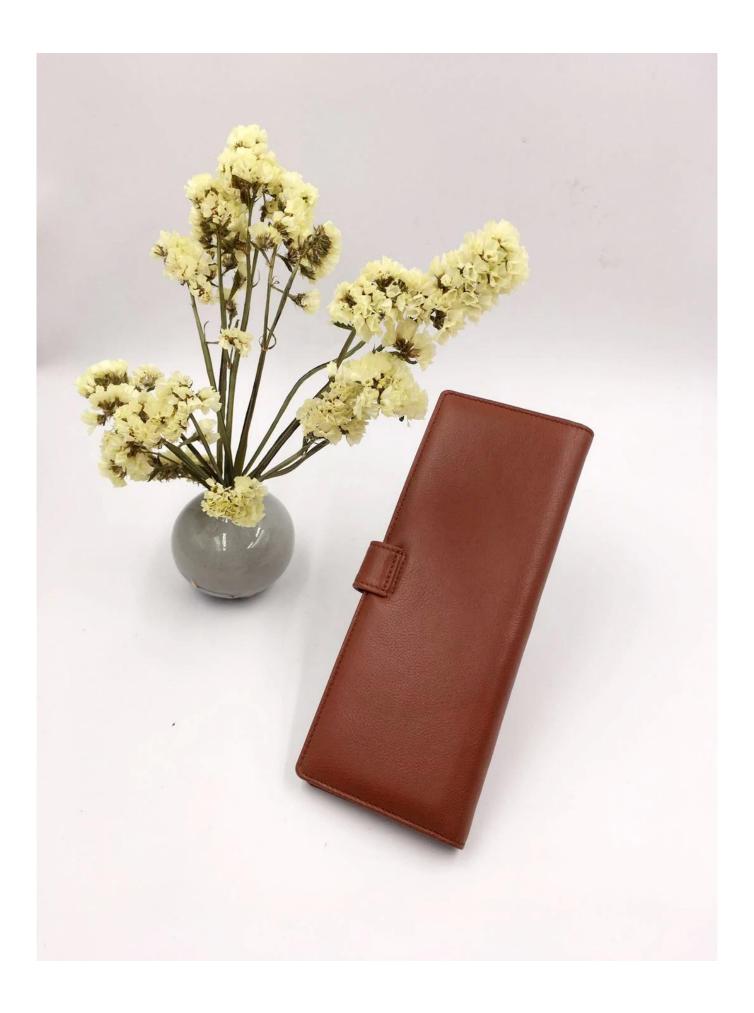

## leather card holder-long leather card holder-card holder supplier

FEATURES

SUNTEAM

1. Type of supplier: OEM & ODM

2. Colors: according to your requirement

3. Size: 21x8 cm

4. Country of origin: Chittagong, Bangladesh

5. Packaging details: each piece in a gift bag, we can do as your requirement

6. Logo: can be customized made as your requiremen

7. Sample: sample is available