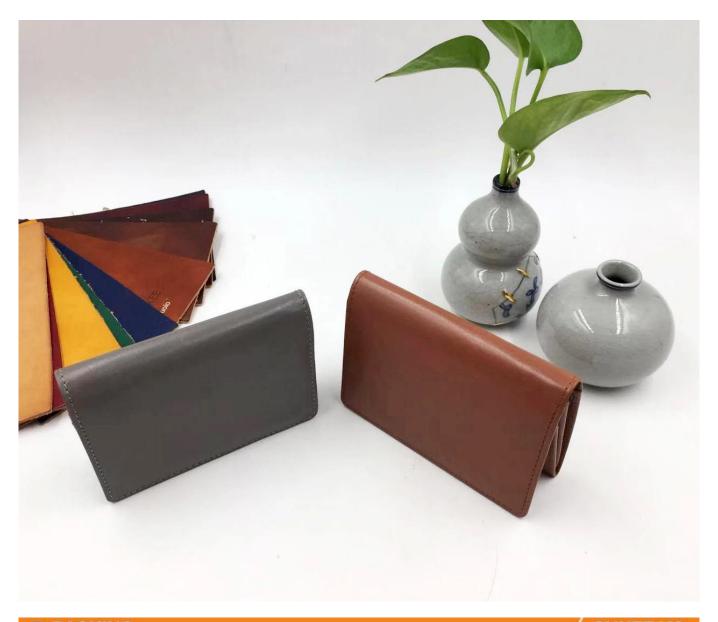

## Designer Card Holder Wallets-card holders-Slim Leather Card Wallet

FEATURES

SUNTEAM

1.Supplier type: OEM & ODM

2. Colors: according to your requirement

3.Size: 11x7cm

4. Country of origin: Chittagong, Bangladesh

5. Packaging Details: each piece in a gift bag, we can do as your requirement.

6. Logo: can be customized made as your requiremen

7. Sample: sample is available