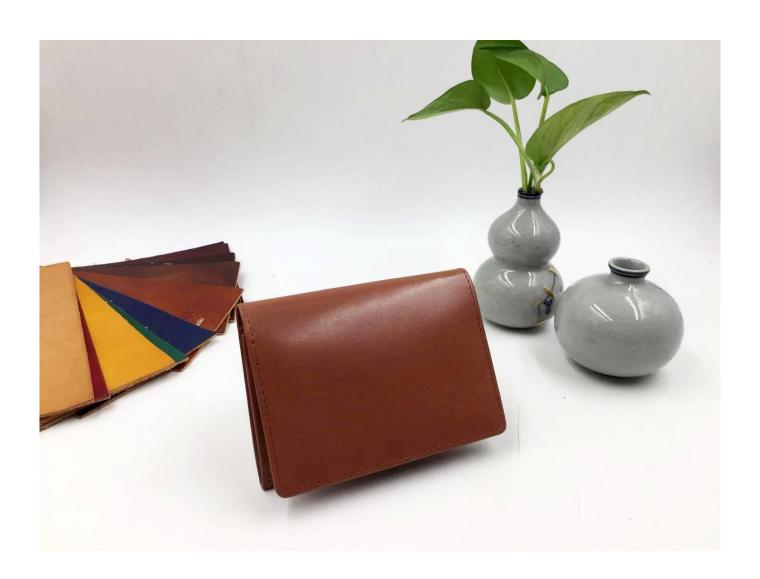

## Designer Card Holder Wallets-card holders-Slim Leather Card Wallet

FEATURES

SUNTEAM

1.Supplier type: OEM & ODM

2. Colors: according to your requirement

3.Size: 11x7cm

4. Country of origin: Chittagong, Bangladesh

5. Packaging Details: each piece in a gift bag, we can do as your requirement.

6. Logo: can be customized made as your requiremen

7. Sample: sample is available