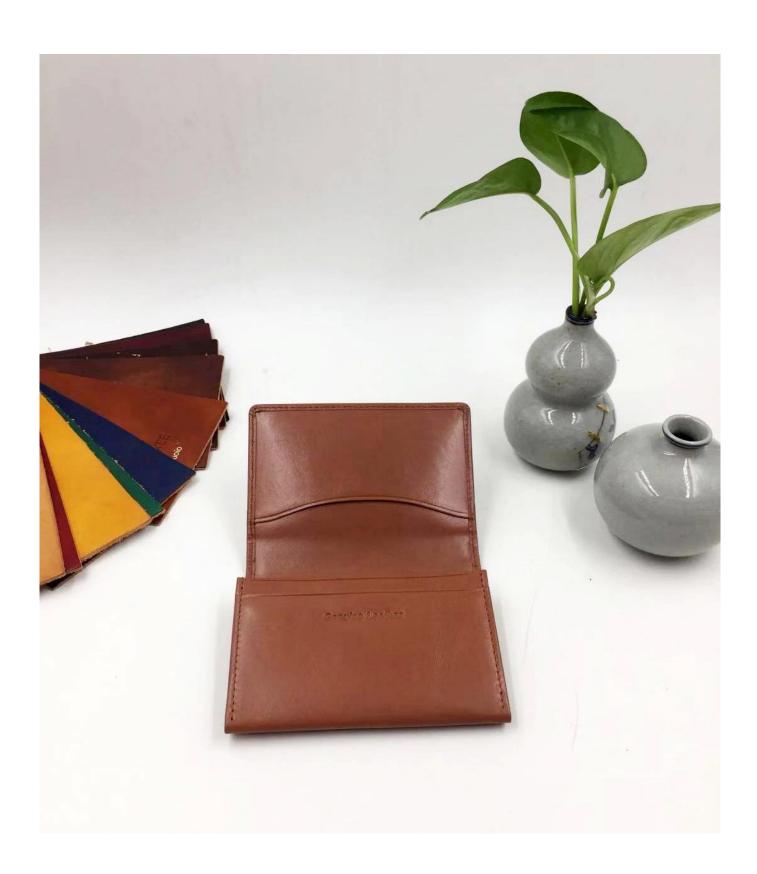

## Designer Card Holder Wallets-card holders-Slim Leather Card Wallet

FEATURES

SUNTEAM

1.Supplier type: OEM & ODM

2. Colors: according to your requirement

3.Size: 11x7cm

4. Country of origin: Chittagong, Bangladesh

5. Packaging Details: each piece in a gift bag, we can do as your requirement.

6. Logo: can be customized made as your requiremen

7. Sample: sample is available