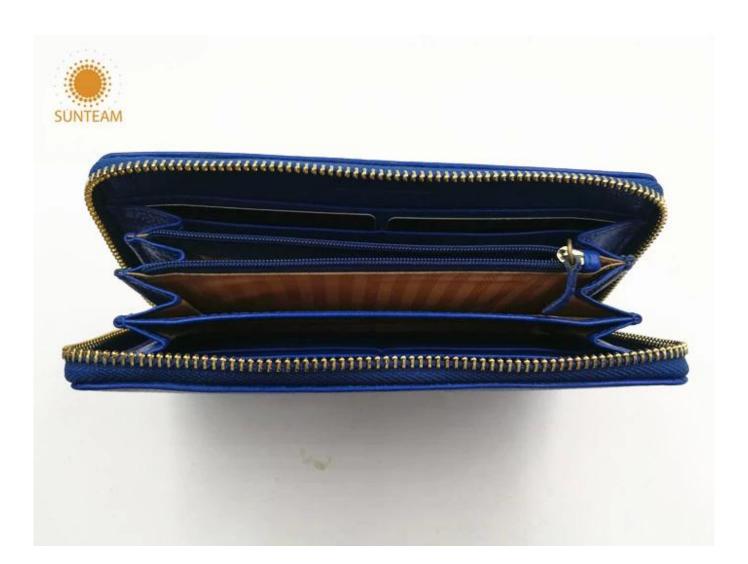

|
| Main<br>machinery                            | Press Cut - brand-Atom-Italy Splitting - brand-Camoga-Italy Skiving - Golden Wheel Press plating- brand- RFS-Italy Press Embossing brand- Saturn SFK - Italy Sewing machine - brand Adler & Pfaff- Germany Folder machine - brand-Omac 450-Italy Dryer - brand Bimac-star 7 Buffing Machine -brand Omac -Italy |
| Advantages                                   | <ol> <li>Import Tax Free to Most Countries</li> <li>No Trade Barriers</li> <li>Stable Politics Environment</li> </ol>                                                                                                                                                                                          |

Pictures of the design: