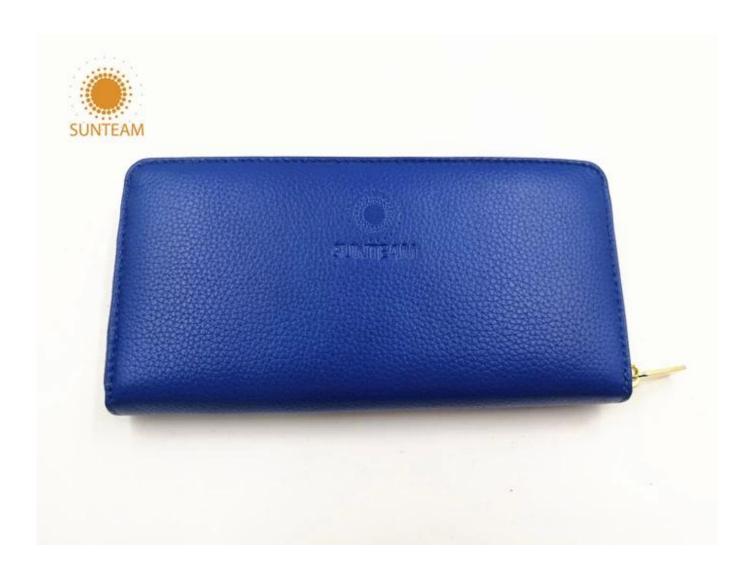

|
| Main<br>machinery                            | Press Cut - brand-Atom-Italy Splitting - brand-Camoga-Italy Skiving - Golden Wheel Press plating- brand- RFS-Italy Press Embossing brand- Saturn SFK - Italy Sewing machine - brand Adler & Pfaff- Germany Folder machine - brand-Omac 450-Italy Dryer - brand Bimac-star 7 Buffing Machine -brand Omac -Italy |
| Advantages                                   | <ol> <li>Import Tax Free to Most Countries</li> <li>No Trade Barriers</li> <li>Stable Politics Environment</li> </ol>                                                                                                                                                                                          |

Pictures of the design: