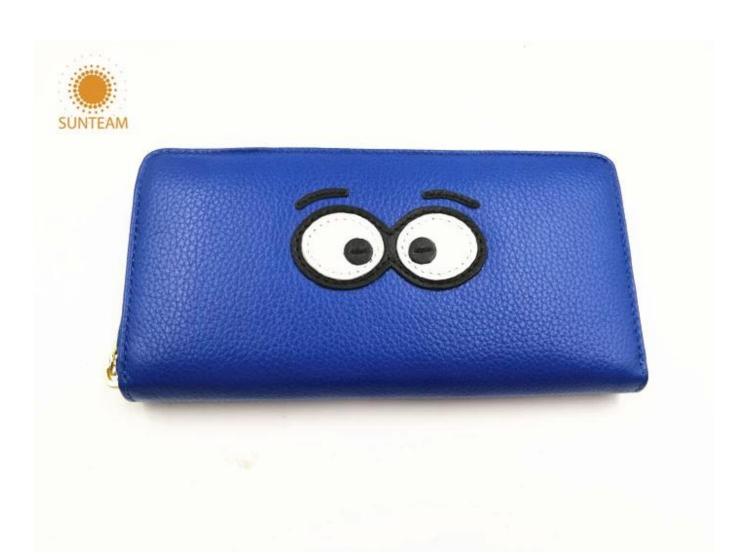

|
| Main<br>machinery                            | Press Cut - brand-Atom-Italy Splitting - brand-Camoga-Italy Skiving - Golden Wheel Press plating- brand- RFS-Italy Press Embossing brand- Saturn SFK - Italy Sewing machine - brand Adler & Pfaff- Germany Folder machine - brand-Omac 450-Italy Dryer - brand Bimac-star 7 Buffing Machine -brand Omac -Italy |
| Advantages                                   | <ol> <li>Import Tax Free to Most Countries</li> <li>No Trade Barriers</li> <li>Stable Politics Environment</li> </ol>                                                                                                                                                                                          |

Pictures of the design: