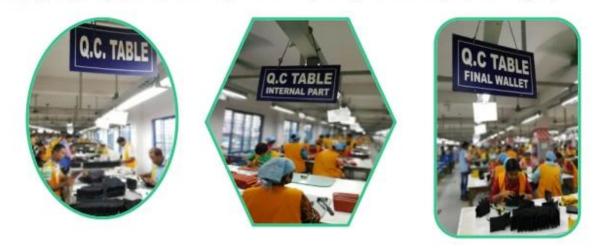

## **V QC CONTROL**

## Totally aprox 28 QC workers, 4 QC steps to Guarantee the Quality

IQC (Incoming material Quality Control): Inspection of cutted leather parts before start production. PQC (Process Quality Control): Inspect the wallet after assembling, before stitch.

FQC (Final Quality Control): Final inspection before packing.

OQC (Outgoing Quality Control): Random Inspection / The Third Party Inspection Agency