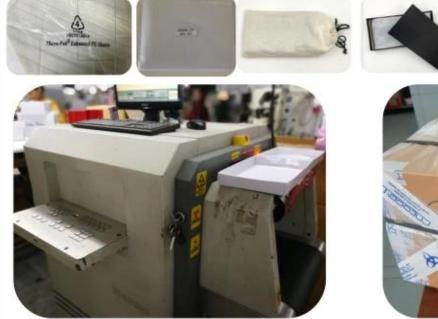

### PACKING

11.1 Finished Products Metal X-ray Detector

10.1 Package (polybag, cotton bag, gift box for your choosing)

SUNTEAM

12.1 Final Packaged in Carton