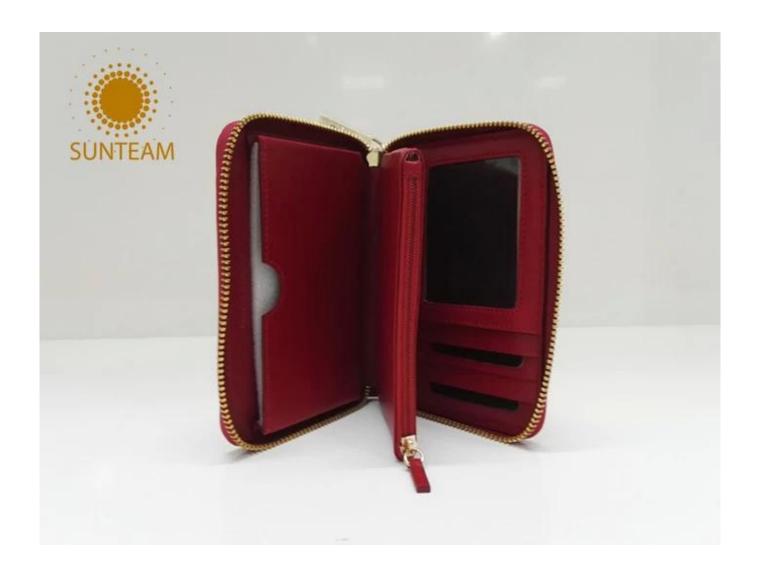

|
| Main machiner<br>y                           | Press Cut - brand-Atom-Italy Splitting - brand-Camoga-Italy Skiving - Golden Wheel Press plating- brand- RFS-Italy Press Embossing brand- Saturn SFK - Italy Sewing machine - brand Adler & Pfaff- Germany Folder machine - brand-Omac 450-Italy Dryer - brand Bimac-star 7 Buffing Machine -brand Omac -Italy |
| Advantages                                   | Import Tax Free to Most Countries     No Trade Barriers     Stable Politics Environment                                                                                                                                                                                                                        |

Pictures of the design: