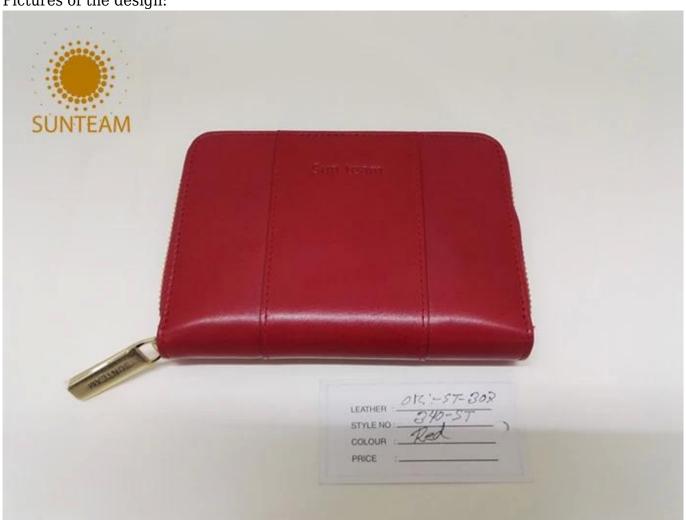

|
| Main machiner<br>y                           | Press Cut - brand-Atom-Italy Splitting - brand-Camoga-Italy Skiving - Golden Wheel Press plating- brand- RFS-Italy Press Embossing brand- Saturn SFK - Italy Sewing machine - brand Adler & Pfaff- Germany Folder machine - brand-Omac 450-Italy Dryer - brand Bimac-star 7 Buffing Machine -brand Omac -Italy |
| Advantages                                   | Import Tax Free to Most Countries     No Trade Barriers     Stable Politics Environment                                                                                                                                                                                                                        |

Pictures of the design: