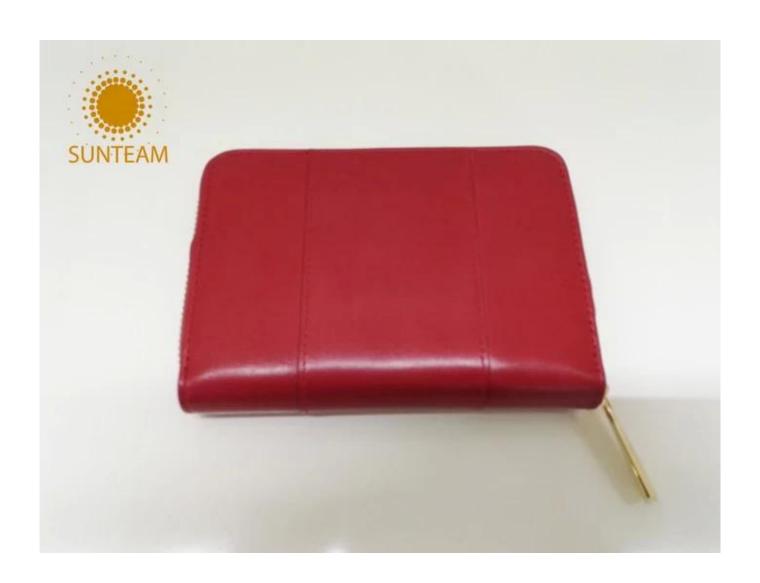

|
| Main machiner<br>y                           | Press Cut - brand-Atom-Italy Splitting - brand-Camoga-Italy Skiving - Golden Wheel Press plating- brand- RFS-Italy Press Embossing brand- Saturn SFK - Italy Sewing machine - brand Adler & Pfaff- Germany Folder machine - brand-Omac 450-Italy Dryer - brand Bimac-star 7 Buffing Machine -brand Omac -Italy |
| Advantages                                   | Import Tax Free to Most Countries     No Trade Barriers     Stable Politics Environment                                                                                                                                                                                                                        |

Pictures of the design: