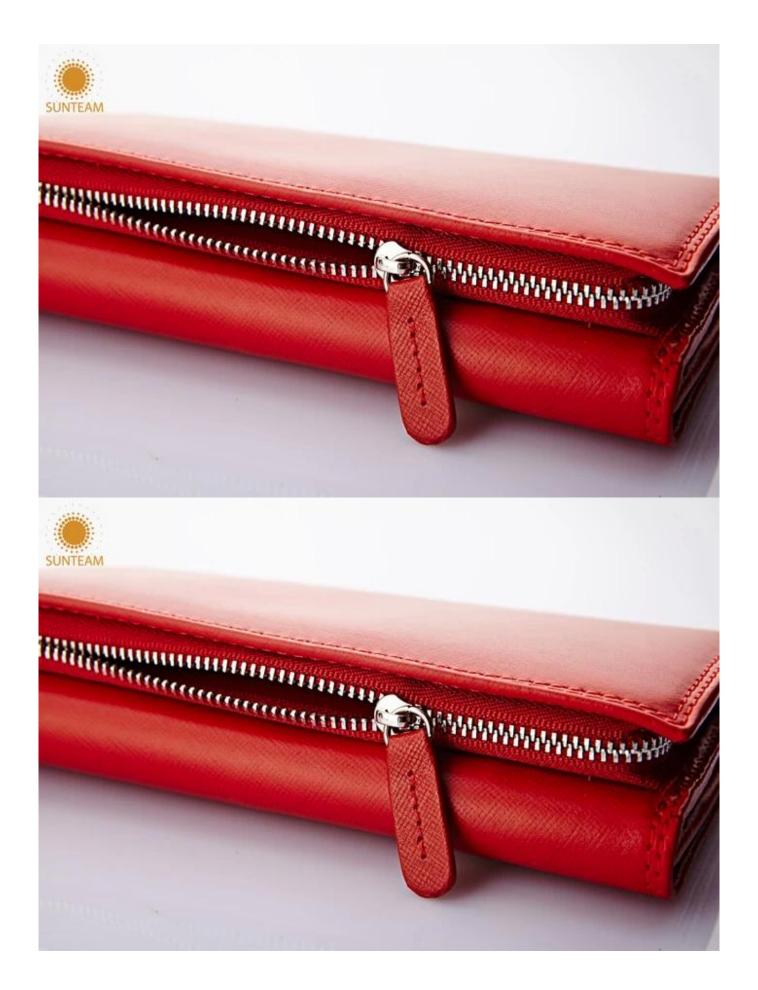

Pictures of the design:

Leather Type :Cow ,Calf,Sheep,Nappa/All Kinds of Leather quality and finish can be made. Leather color As per your specification or choose on Pantone swatch .