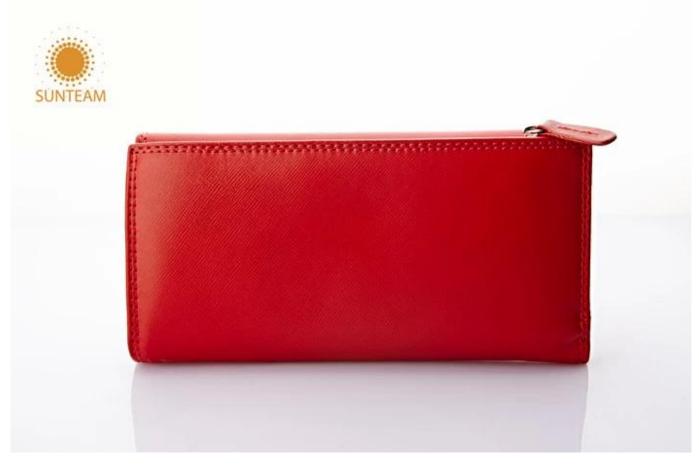

Pictures of the design:

Leather Type :Cow ,Calf,Sheep,Nappa/All Kinds of Leather quality and finish can be made. Leather color As per your specification or choose on Pantone swatch .