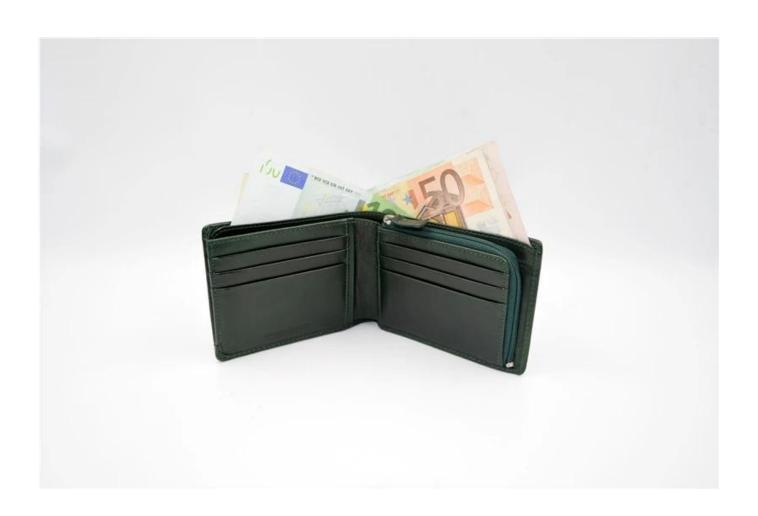

• FEATURES SUNTEAM

1. Type of supplier: OEM and ODM

- 2. Colors: according to your needs
- 3. Dimensions:12x9x2cm
- 4. Country of origin: Chittagong, Bangladesh
- 5. Packaging details: each piece in a gift bag, we can make it as your requirement.
- 6. Logo: can be customized as a requirement
- 7. Sample: the sample is available