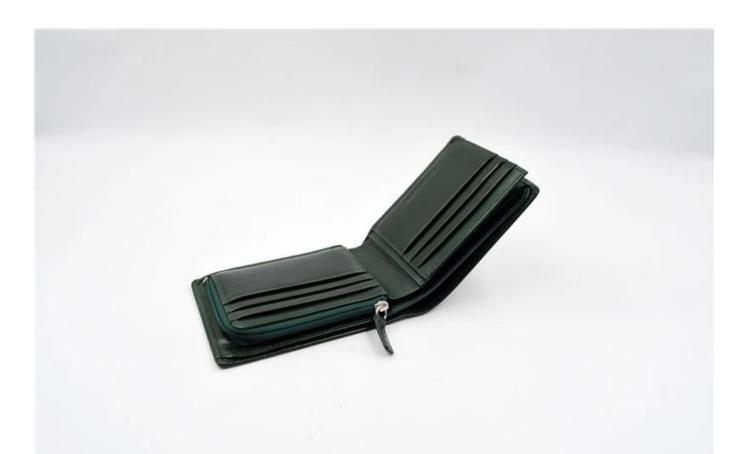

• FEATURES SUNTEAM

1. Type of supplier: OEM and ODM

- 2. Colors: according to your needs
- 3. Dimensions:12x9x2cm
- 4. Country of origin: Chittagong, Bangladesh
- 5. Packaging details: each piece in a gift bag, we can make it as your requirement.
- 6. Logo: can be customized as a requirement
- 7. Sample: the sample is available