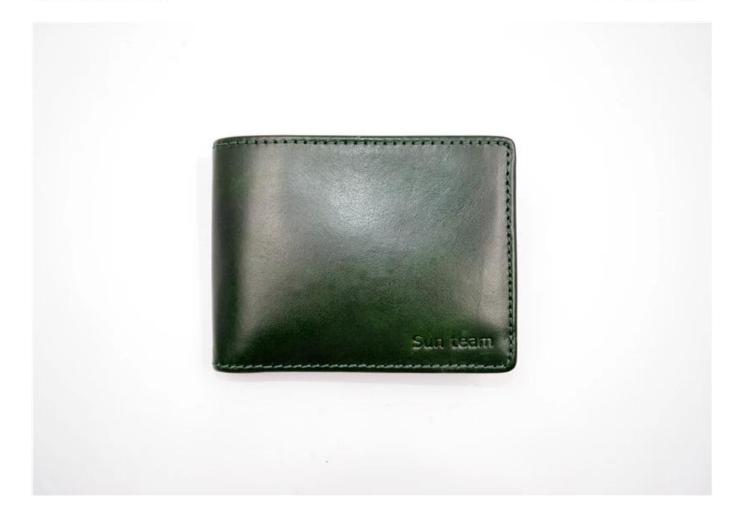

• FEATURES SUNTEAM

1. Type of supplier: OEM and ODM

- 2. Colors: according to your needs
- 3. Dimensions:12x9x2cm
- 4. Country of origin: Chittagong, Bangladesh
- 5. Packaging details: each piece in a gift bag, we can make it as your requirement.
- 6. Logo: can be customized as a requirement
- 7. Sample: the sample is available