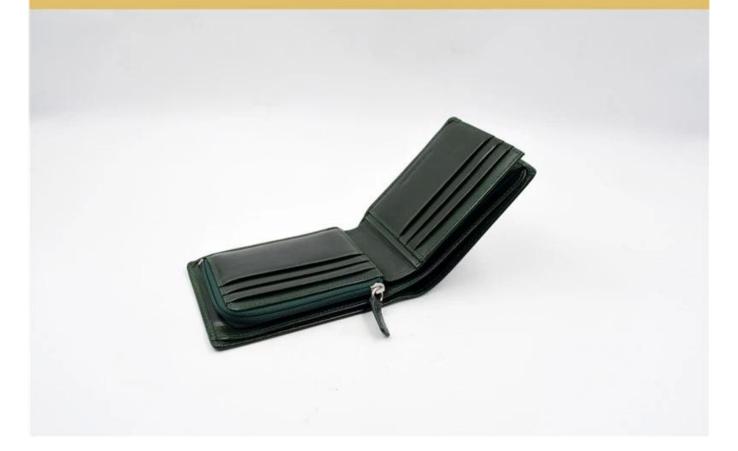

## **INSIDE PHOTOS**

▼ PACKING / SUNTEAM

10.1 Package (polybag, cotton bag, gift box for your choosing)

12.1 Final Packaged in Carton

**▼ QC CONTROL** 

SUNTEAM

Totally aprox 28 QC workers, 4 QC steps to Guarantee the Quality