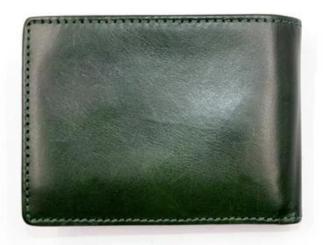

• FEATURES SUNTEAM

1. Type of supplier: OEM and ODM

- 2. Colors: according to your needs
- 3. Dimensions:12x9x2cm
- 4. Country of origin: Chittagong, Bangladesh
- 5. Packaging details: each piece in a gift bag, we can make it as your requirement.
- 6. Logo: can be customized as a requirement
- 7. Sample: the sample is available