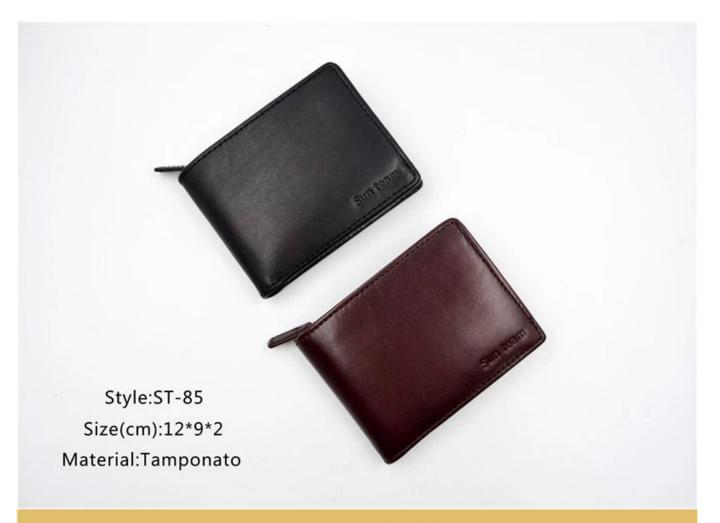

• FEATURES SUNTEAM

1. Type of supplier: OEM and ODM

- 2. Colors: according to your needs
- 3. Dimensions:12x9x2cm
- 4. Country of origin: Chittagong, Bangladesh
- 5. Packaging details: each piece in a gift bag, we can make it as your requirement.
- 6. Logo: can be customized as a requirement
- 7. Sample: the sample is available