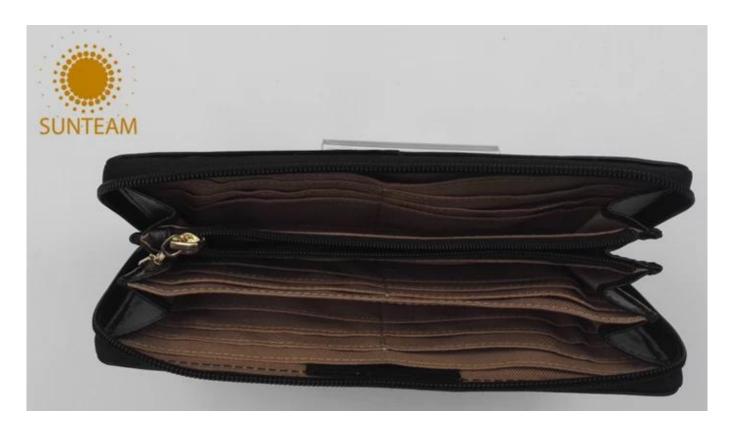

Pictures of the design:

Leather Type :Cow ,Calf,Sheep,Nappa/All Kinds of Leather quality and finish can be made. Leather color As per your specification or choose on Pantone swatch .