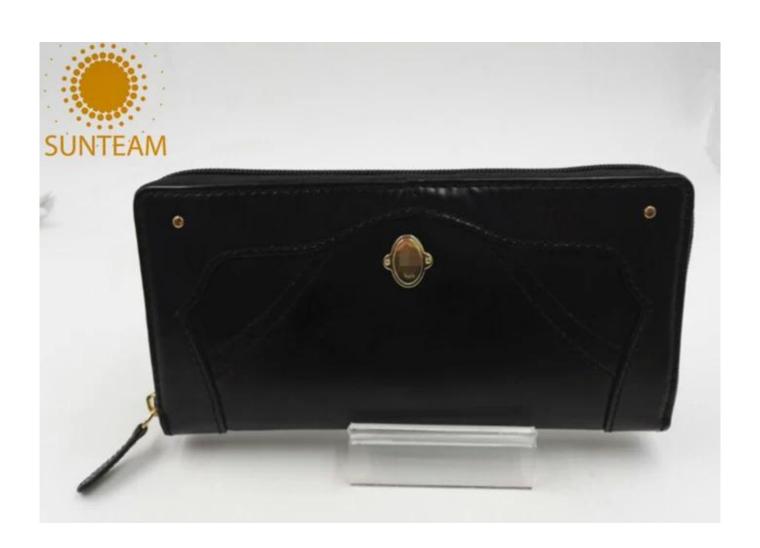

Pictures of the design:

Leather Type :Cow ,Calf,Sheep,Nappa/All Kinds of Leather quality and finish can be made. Leather color As per your specification or choose on Pantone swatch .