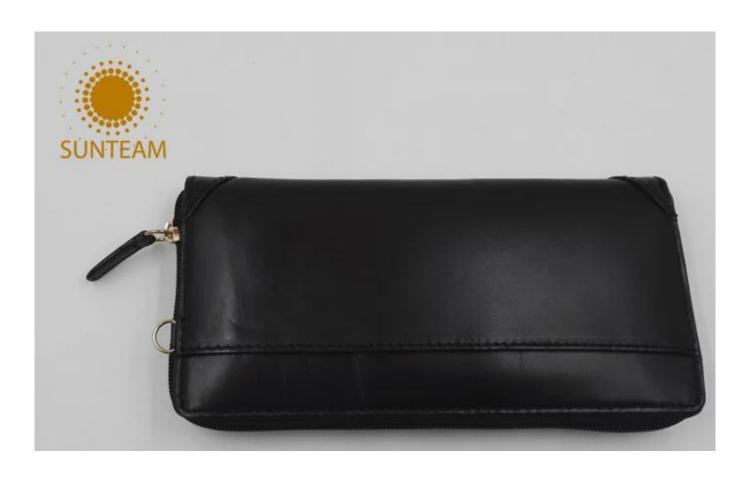

Pictures of the design:

Leather Type :Cow ,Calf,Sheep,Nappa/All Kinds of Leather quality and finish can be made. Leather color As per your specification or choose on Pantone swatch .