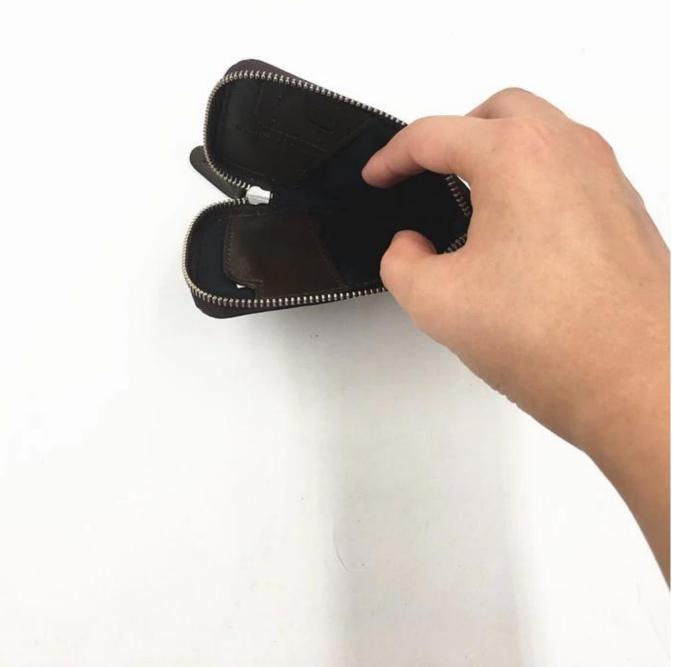

- 1.Supplier type:OEM&ODM
- 2.Colors:As per your requirement
- 3.Size:10.5\*7cm
- 4. Country of origin: Chittagong, Bangladesh
- 5. Packing Details: Each piece in a gift bag, we can do as your requirement.
- 6.Logo:can be customised made as your requiremen
- 7. Sample: sample is available