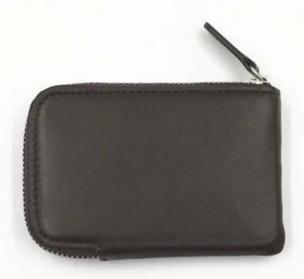

- 1.Supplier type:OEM&ODM
- 2.Colors:As per your requirement
- 3.Size:10.5\*7cm
- 4. Country of origin: Chittagong, Bangladesh
- 5. Packing Details: Each piece in a gift bag, we can do as your requirement.
- 6.Logo:can be customised made as your requiremen
- 7. Sample: sample is available