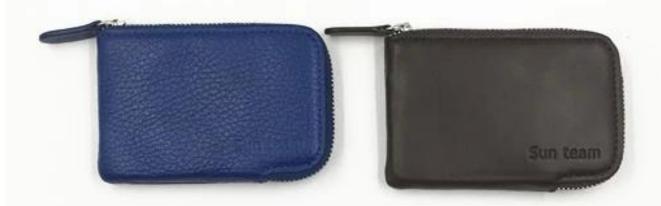

- 1.Supplier type:OEM&ODM
- 2.Colors:As per your requirement
- 3.Size:10.5\*7cm
- 4. Country of origin: Chittagong, Bangladesh
- 5. Packing Details: Each piece in a gift bag, we can do as your requirement.
- 6.Logo:can be customised made as your requiremen
- 7. Sample: sample is available