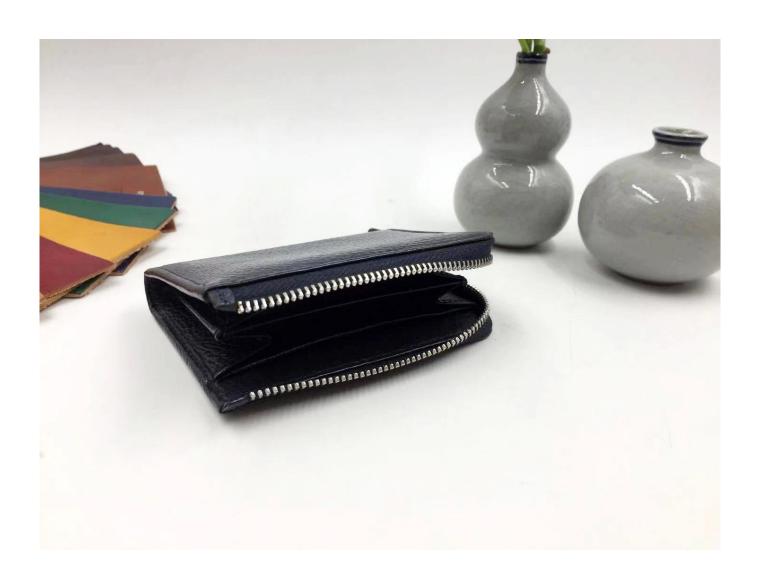

## genuine leather card holder-card holder wholesaler-Bangladesh card holder supplier

• FEATURES SUNTEAM

1.Supplier type: OEM & ODM

2. Colors: according to your requirement

3.Size: 10.5x7.5cm

4. Country of origin: Chittagong, Bangladesh

5. Packaging Details: each piece in a gift bag, we can do as your requirement.

6. Logo: can be customized made as your requiremen

7. Sample: sample is available