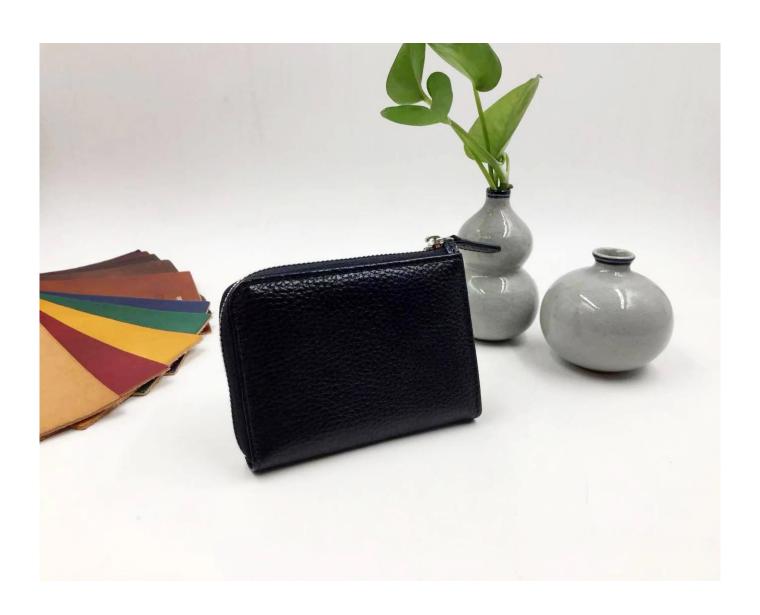

## genuine leather card holder-card holder wholesaler-Bangladesh card holder supplier

• FEATURES SUNTEAM

1.Supplier type: OEM & ODM

2. Colors: according to your requirement

3.Size: 10.5x7.5cm

4. Country of origin: Chittagong, Bangladesh

5. Packaging Details: each piece in a gift bag, we can do as your requirement.

6. Logo: can be customized made as your requiremen

7. Sample: sample is available