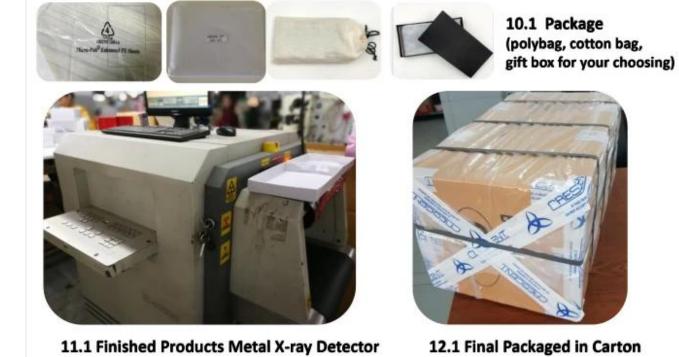

achinery     | 1,Press Cut-brand-Atom- from Italy       |  |
|                    | 2, Splitting-brand-Camoga-Italy          |  |
|                    | 3,Skiving- Golden Wheel                  |  |
|                    | 4,Press Embossing brand-Statum SFK-Italy |  |
|                    | 5,Sewing machine-brand                   |  |
|                    | 6,Folder machine-brand-Omac 450-Italy    |  |
|                    | 7,Dryer-brand Bimac-Star 7               |  |
|                    | 8, Buffing Machine -brand Omac-Italy     |  |
| Advantages         | 1,Import Tax Free to most countries      |  |
|                    | 2,No trade Barriers                      |  |
|                    | 3,Stable Politics Environment            |  |

PRODUCTS

SUNTEAM









▼ PACKING / SUNTEAM



▼ QC CONTROL / SUNTEAM

## Totally aprox 28 QC workers, 4 QC steps to Guarantee the Quality

IQC (Incoming material Quality Control): Inspection of cutted leather parts before start production.

PQC (Process Quality Control): Inspect the wallet after assembling, before stitch.

FQC (Final Quality Control): Final inspection before packing.

OQC (Outgoing Quality Control): Random Inspection / The Third Party Inspection Agency







▼ MACHINES / SUNTEAM

## Machines—Production Process



**Sewing Machine** 



Glue Machine for Lining





Glue Machine for Leather