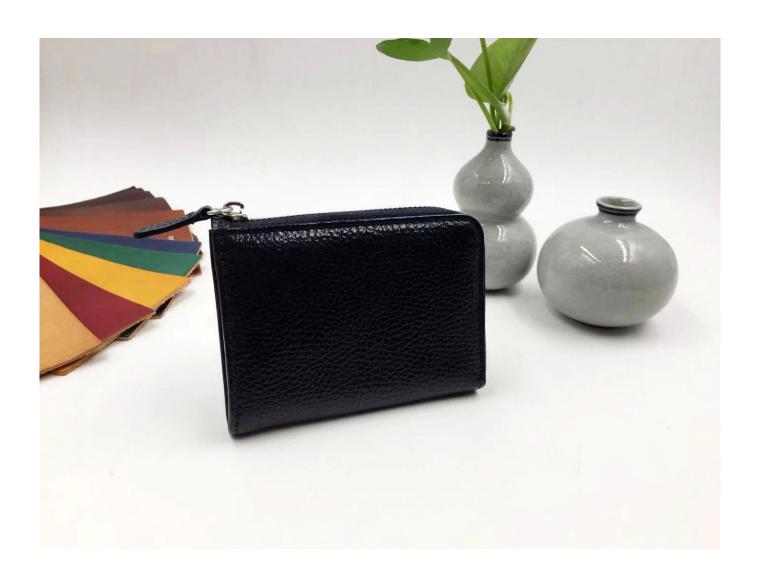

## genuine leather card holder-card holder wholesaler-Bangladesh card holder supplier

• FEATURES SUNTEAM

1.Supplier type: OEM & ODM

2. Colors: according to your requirement

3.Size: 10.5x7.5cm

4. Country of origin: Chittagong, Bangladesh

5. Packaging Details: each piece in a gift bag, we can do as your requirement.

6. Logo: can be customized made as your requiremen

7. Sample: sample is available