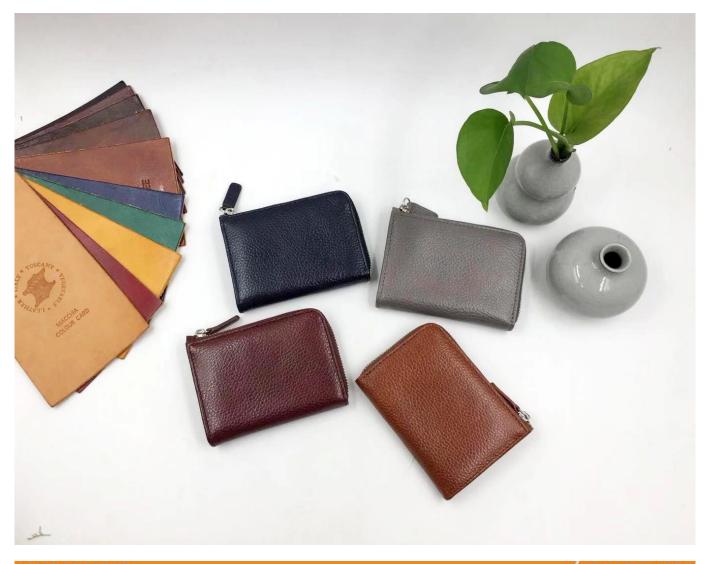

## genuine leather card holder-card holder wholesaler-Bangladesh card holder supplier

• FEATURES SUNTEAM

1.Supplier type: OEM & ODM

2. Colors: according to your requirement

3.Size: 10.5x7.5cm

4. Country of origin: Chittagong, Bangladesh

5. Packaging Details: each piece in a gift bag, we can do as your requirement.

6. Logo: can be customized made as your requiremen

7. Sample: sample is available