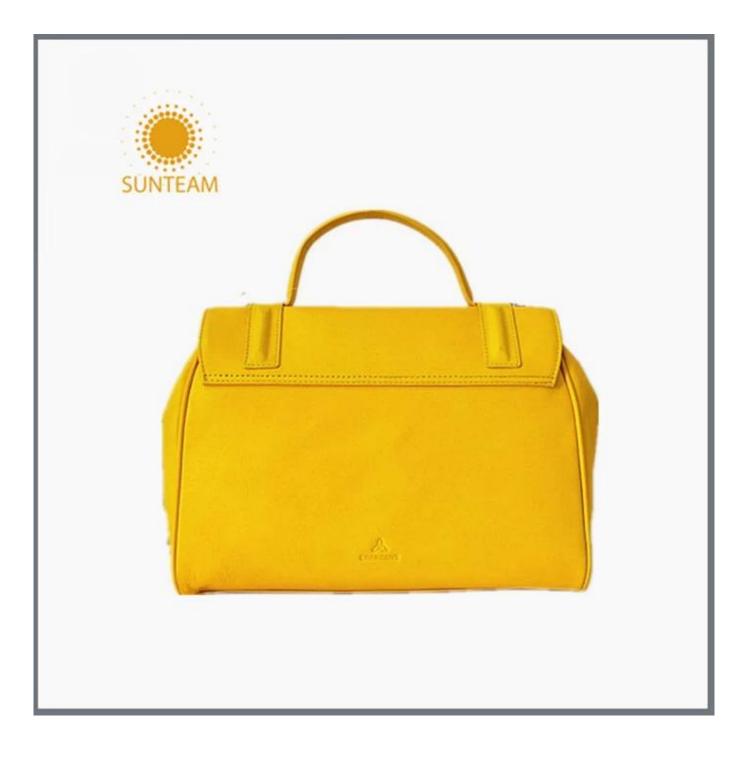

Pictures of the design:

Leather Type :Cow ,Calf,Sheep,Nappa/All Kinds of Leather quality and finish can be made. Leather color As per your specification or choose on Pantone swatch .

×