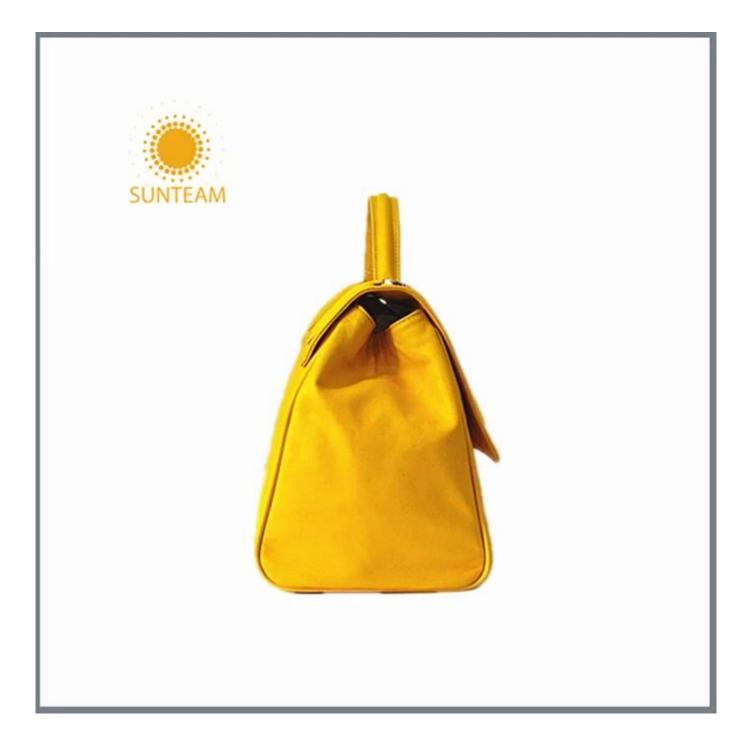

Pictures of the design:

Leather Type :Cow ,Calf,Sheep,Nappa/All Kinds of Leather quality and finish can be made. Leather color As per your specification or choose on Pantone swatch .

×