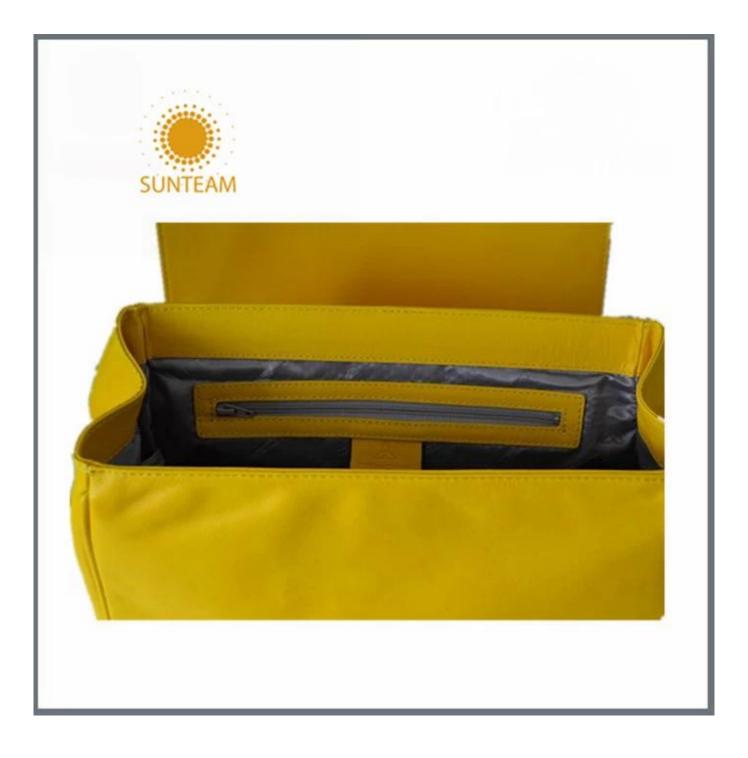

Pictures of the design:

Leather Type :Cow ,Calf,Sheep,Nappa/All Kinds of Leather quality and finish can be made. Leather color As per your specification or choose on Pantone swatch .

×