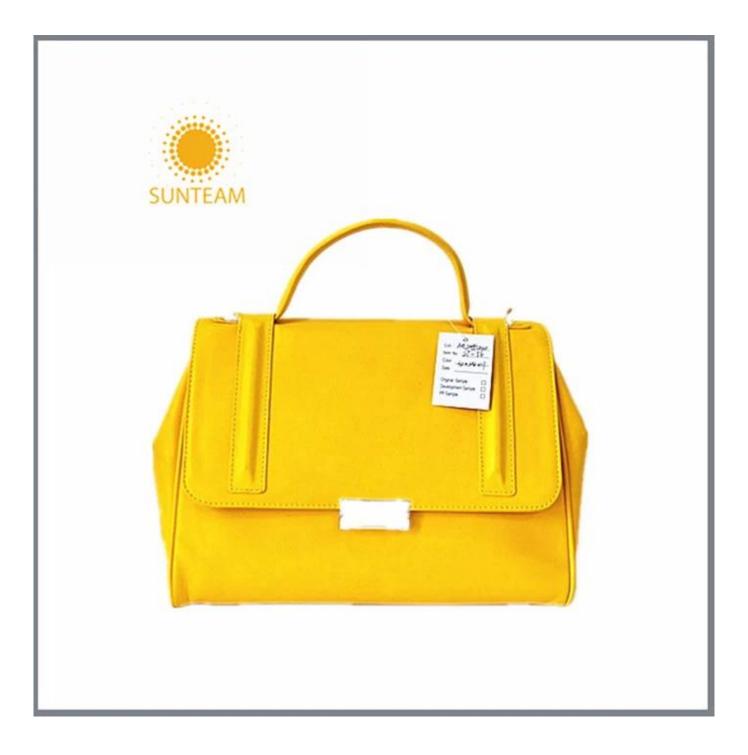

Pictures of the design:

Leather Type :Cow ,Calf,Sheep,Nappa/All Kinds of Leather quality and finish can be made. Leather color As per your specification or choose on Pantone swatch .

×