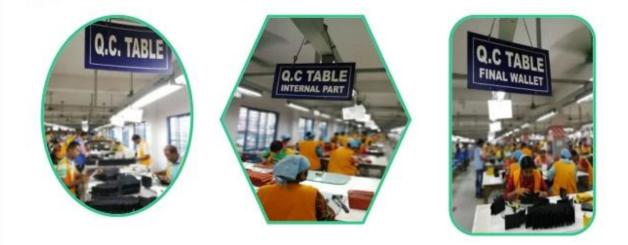

### **V QC CONTROL**

### SUNTEAM

Totally aprox 28 QC workers, 4 QC steps to Guarantee the Quality

IQC (Incoming material Quality Control): Inspection of cutted leather parts before start production. PQC (Process Quality Control): Inspect the wallet after assembling, before stitch. FQC (Final Quality Control): Final inspection before packing. OQC (Outgoing Quality Control): Random Inspection / The Third Party Inspection Agency