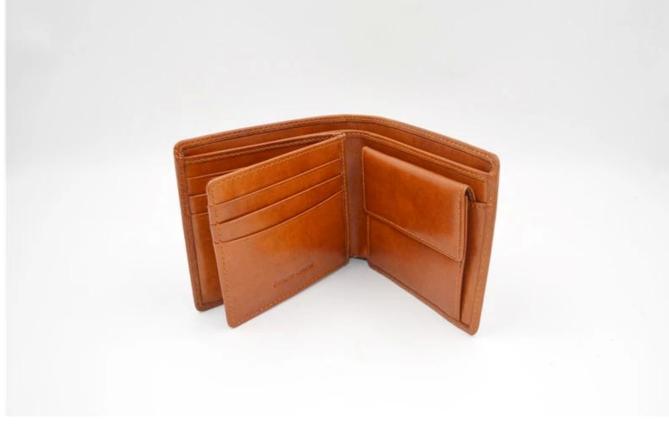

### FEATURES



- 1. Type of supplier: OEM and ODM
- 2. Colors: according to your needs
- 3. Dimensions:11.3x9.8x3cm
- 4. Country of origin: Chittagong, Bangladesh
- 5. Packaging details: each piece in a gift bag, we can make it as your requirement.
- 6. Logo: can be customized as a requirement
- 7. Sample: the sample is available

# • ADVANTAGES







# **INSIDE PHOTOS**



**V** PACKING

SUNTEAM









12.1 Final Packaged in Carton

### **V QC CONTROL**

### SUNTEAM

Totally aprox 28 QC workers, 4 QC steps to Guarantee the Quality

IQC (Incoming material Quality Control): Inspection of cutted leather parts before start production. PQC (Process Quality Control): Inspect the wallet after assembling, before stitch. FQC (Final Quality Control): Final inspection before packing. OQC (Outgoing Quality Control): Random Inspection / The Third Party Inspection Agency



**V** MACHINES



## Machines—Production Process