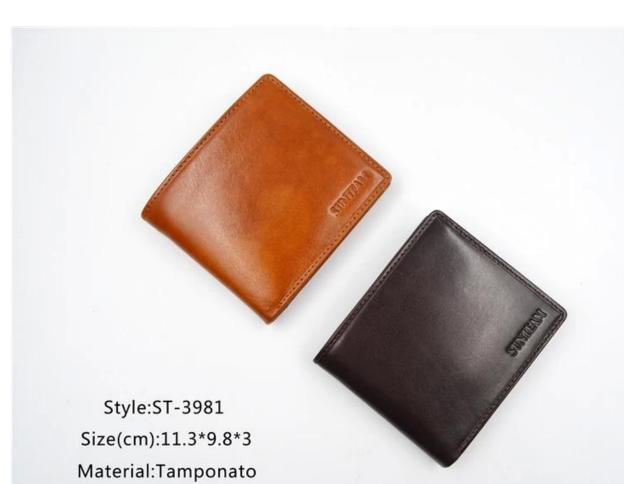

### FEATURES

- 1. Type of supplier: OEM and ODM
- 2. Colors: according to your needs
- 3. Dimensions:11.3x9.8x3cm
- 4. Country of origin: Chittagong, Bangladesh
- 5. Packaging details: each piece in a gift bag, we can make it as your requirement.
- 6. Logo: can be customized as a requirement
- 7. Sample: the sample is available