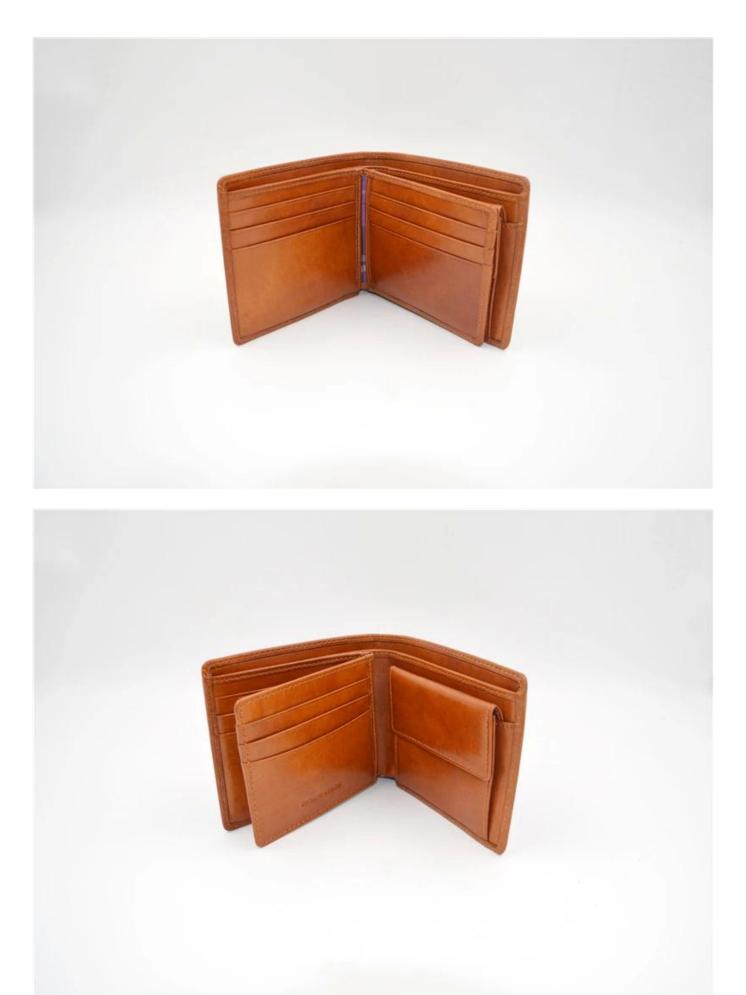

### FEATURES



- 1. Type of supplier: OEM and ODM
- 2. Colors: according to your needs
- 3. Dimensions:11.3x9.8x3cm
- 4. Country of origin: Chittagong, Bangladesh
- 5. Packaging details: each piece in a gift bag, we can make it as your requirement.
- 6. Logo: can be customized as a requirement
- 7. Sample: the sample is available

# • ADVANTAGES







# **INSIDE PHOTOS**



**V** PACKING

SUNTEAM









12.1 Final Packaged in Carton

### **V QC CONTROL**

### SUNTEAM

Totally aprox 28 QC workers, 4 QC steps to Guarantee the Quality

IQC (Incoming material Quality Control): Inspection of cutted leather parts before start production. PQC (Process Quality Control): Inspect the wallet after assembling, before stitch. FQC (Final Quality Control): Final inspection before packing. OQC (Outgoing Quality Control): Random Inspection / The Third Party Inspection Agency



**V** MACHINES



## Machines—Production Process