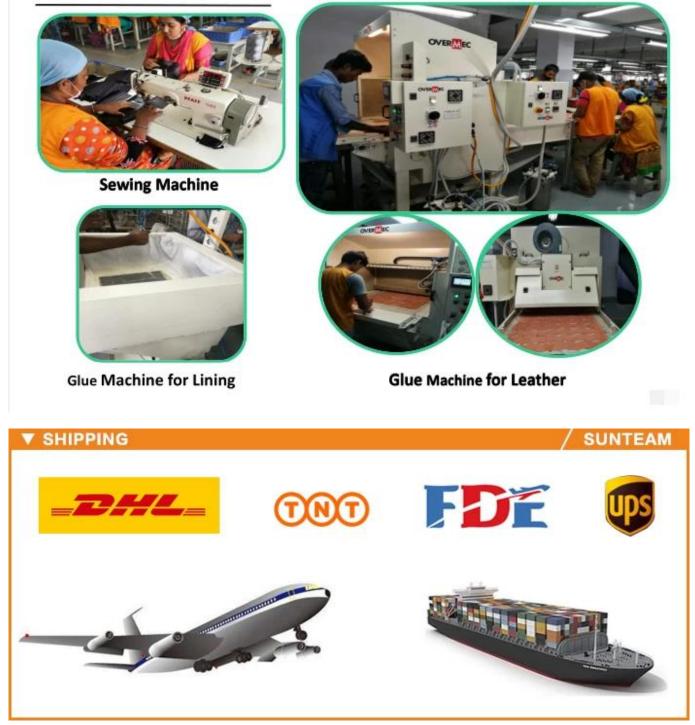

y of origin: Chittagong, Bangladesh
- 5. Packaging details: each piece in a gift bag, we can make it as your requirement.
- 6. Logo: can be customized as a requirement
- 7. Sample: the sample is available

# • ADVANTAGES







# **INSIDE PHOTOS**



**V** PACKING

SUNTEAM









12.1 Final Packaged in Carton

### **V QC CONTROL**

### SUNTEAM

Totally aprox 28 QC workers, 4 QC steps to Guarantee the Quality

IQC (Incoming material Quality Control): Inspection of cutted leather parts before start production. PQC (Process Quality Control): Inspect the wallet after assembling, before stitch. FQC (Final Quality Control): Final inspection before packing. OQC (Outgoing Quality Control): Random Inspection / The Third Party Inspection Agency



**V** MACHINES



## Machines—Production Process