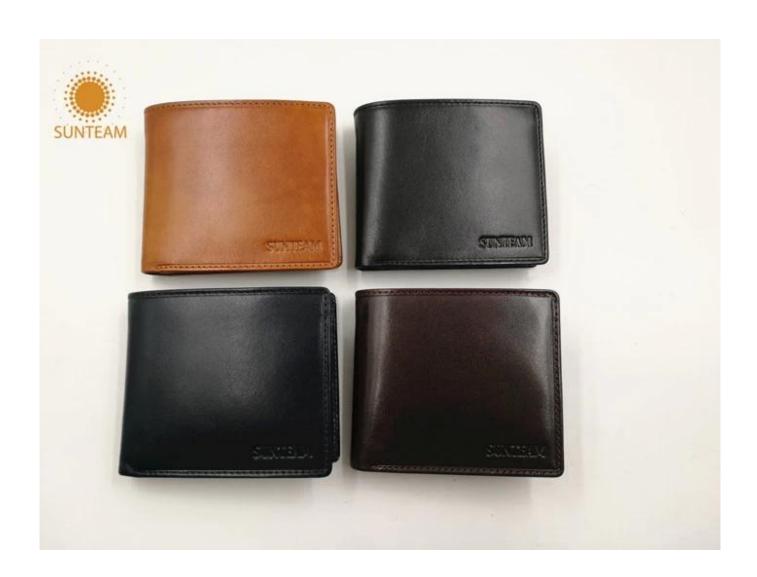

|
| Main<br>machinery                            | Press Cut - brand-Atom-Italy Splitting - brand-Camoga-Italy Skiving - Golden Wheel Press plating- brand- RFS-Italy Press Embossing brand- Saturn SFK - Italy Sewing machine - brand Adler & Pfaff- Germany Folder machine - brand-Omac 450-Italy Dryer - brand Bimac-star 7 Buffing Machine -brand Omac -Italy |
| Advantages                                   | <ol> <li>Import Tax Free to Most Countries</li> <li>No Trade Barriers</li> <li>Stable Politics Environment</li> </ol>                                                                                                                                                                                          |

Pictures of the design: