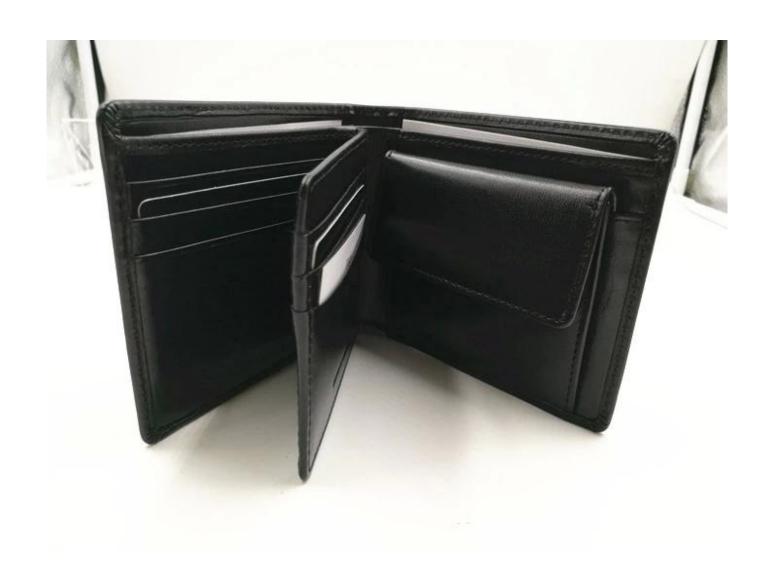

|
| Main<br>machinery                            | Press Cut - brand-Atom-Italy Splitting - brand-Camoga-Italy Skiving - Golden Wheel Press plating- brand- RFS-Italy Press Embossing brand- Saturn SFK - Italy Sewing machine - brand Adler & Pfaff- Germany Folder machine - brand-Omac 450-Italy Dryer - brand Bimac-star 7 Buffing Machine -brand Omac -Italy |
| Advantages                                   | <ol> <li>Import Tax Free to Most Countries</li> <li>No Trade Barriers</li> <li>Stable Politics Environment</li> </ol>                                                                                                                                                                                          |

Pictures of the design: