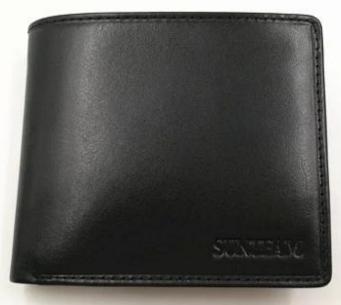

|
| Main<br>machinery                            | Press Cut - brand-Atom-Italy Splitting - brand-Camoga-Italy Skiving - Golden Wheel Press plating- brand- RFS-Italy Press Embossing brand- Saturn SFK - Italy Sewing machine - brand Adler & Pfaff- Germany Folder machine - brand-Omac 450-Italy Dryer - brand Bimac-star 7 Buffing Machine -brand Omac -Italy |
| Advantages                                   | <ol> <li>Import Tax Free to Most Countries</li> <li>No Trade Barriers</li> <li>Stable Politics Environment</li> </ol>                                                                                                                                                                                          |

Pictures of the design: