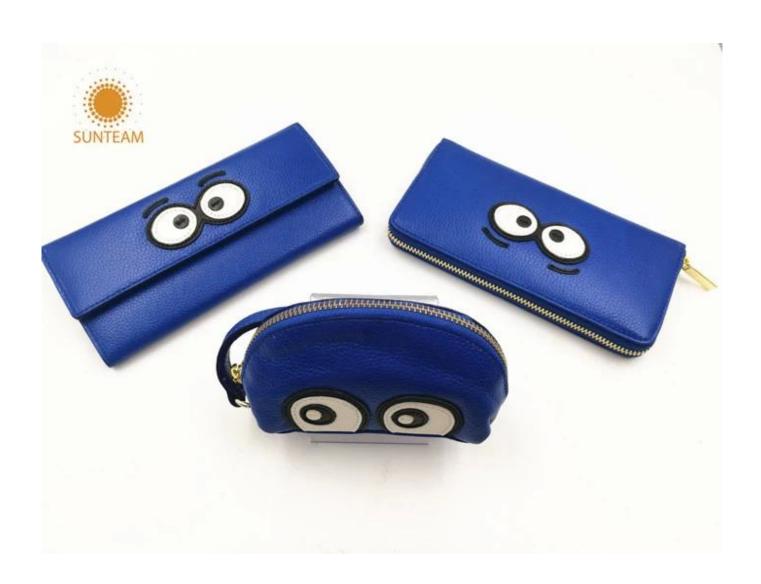

|
| Main<br>machinery                            | Press Cut - brand-Atom-Italy Splitting - brand-Camoga-Italy Skiving - Golden Wheel Press plating- brand- RFS-Italy Press Embossing brand- Saturn SFK - Italy Sewing machine - brand Adler & Pfaff- Germany Folder machine - brand-Omac 450-Italy Dryer - brand Bimac-star 7 Buffing Machine -brand Omac -Italy |
| Advantages                                   | <ol> <li>Import Tax Free to Most Countries</li> <li>No Trade Barriers</li> <li>Stable Politics Environment</li> </ol>                                                                                                                                                                                          |

Pictures of the design: