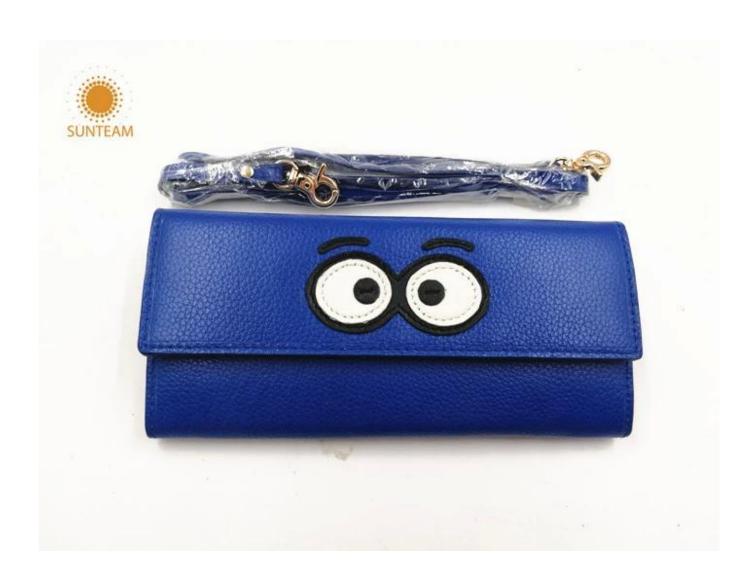

|
| Main<br>machinery                            | Press Cut - brand-Atom-Italy Splitting - brand-Camoga-Italy Skiving - Golden Wheel Press plating- brand- RFS-Italy Press Embossing brand- Saturn SFK - Italy Sewing machine - brand Adler & Pfaff- Germany Folder machine - brand-Omac 450-Italy Dryer - brand Bimac-star 7 Buffing Machine -brand Omac -Italy |
| Advantages                                   | <ol> <li>Import Tax Free to Most Countries</li> <li>No Trade Barriers</li> <li>Stable Politics Environment</li> </ol>                                                                                                                                                                                          |

Pictures of the design: