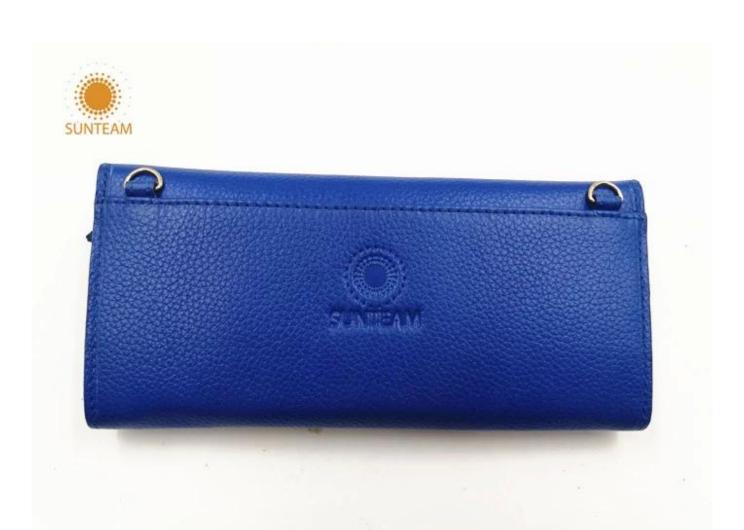

|
| Main<br>machinery                            | Press Cut - brand-Atom-Italy Splitting - brand-Camoga-Italy Skiving - Golden Wheel Press plating- brand- RFS-Italy Press Embossing brand- Saturn SFK - Italy Sewing machine - brand Adler & Pfaff- Germany Folder machine - brand-Omac 450-Italy Dryer - brand Bimac-star 7 Buffing Machine -brand Omac -Italy |
| Advantages                                   | <ol> <li>Import Tax Free to Most Countries</li> <li>No Trade Barriers</li> <li>Stable Politics Environment</li> </ol>                                                                                                                                                                                          |

Pictures of the design: