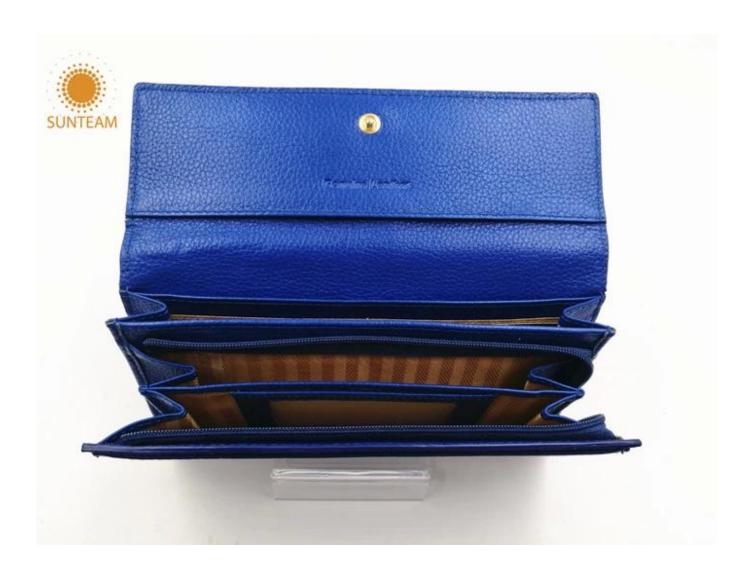

|
| Main<br>machinery                            | Press Cut - brand-Atom-Italy Splitting - brand-Camoga-Italy Skiving - Golden Wheel Press plating- brand- RFS-Italy Press Embossing brand- Saturn SFK - Italy Sewing machine - brand Adler & Pfaff- Germany Folder machine - brand-Omac 450-Italy Dryer - brand Bimac-star 7 Buffing Machine -brand Omac -Italy |
| Advantages                                   | <ol> <li>Import Tax Free to Most Countries</li> <li>No Trade Barriers</li> <li>Stable Politics Environment</li> </ol>                                                                                                                                                                                          |

Pictures of the design: