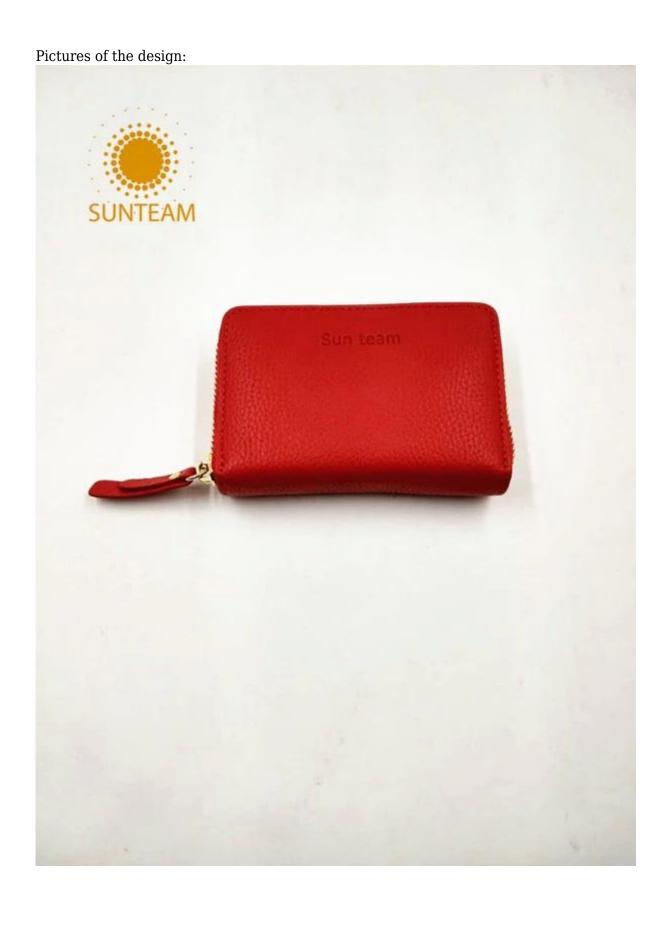

- 1.Supplier type:OEM&ODM
- 2.Colors:As per your requirement
- 3.Size:13x9x2cm
- 4. Country of origin: Chittagong, Bangladesh
- 5. Packing Details: Each piece in a gift bag, we can do as your requirement.
- 6.Logo:can be customised made as your requiremen
- 7. Sample: sample is available