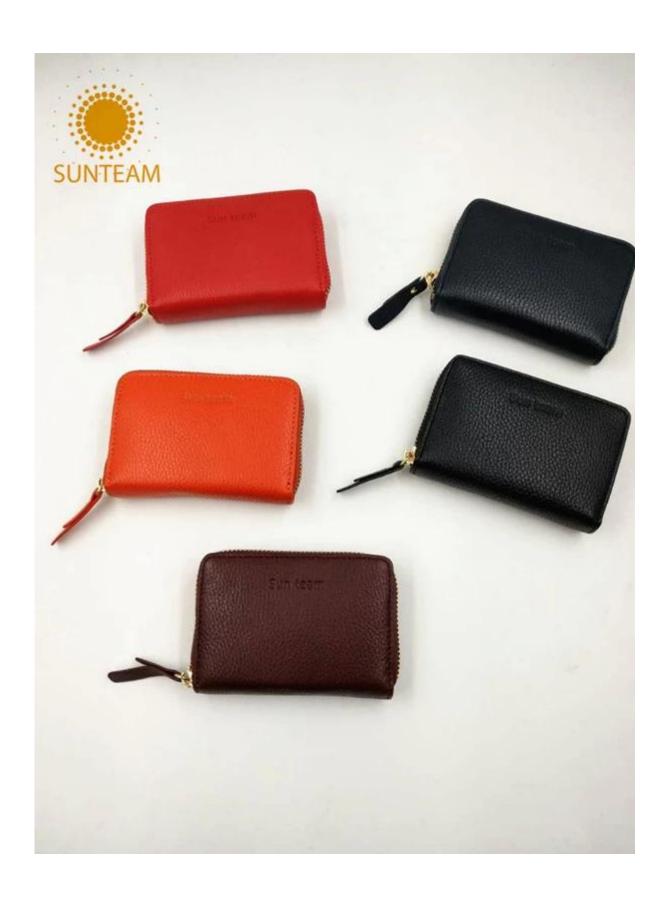

- 1.Supplier type:OEM&ODM
- 2.Colors:As per your requirement
- 3.Size:13x9x2cm
- 4. Country of origin: Chittagong, Bangladesh
- 5. Packing Details: Each piece in a gift bag, we can do as your requirement.
- 6.Logo:can be customised made as your requiremen
- 7. Sample: sample is available