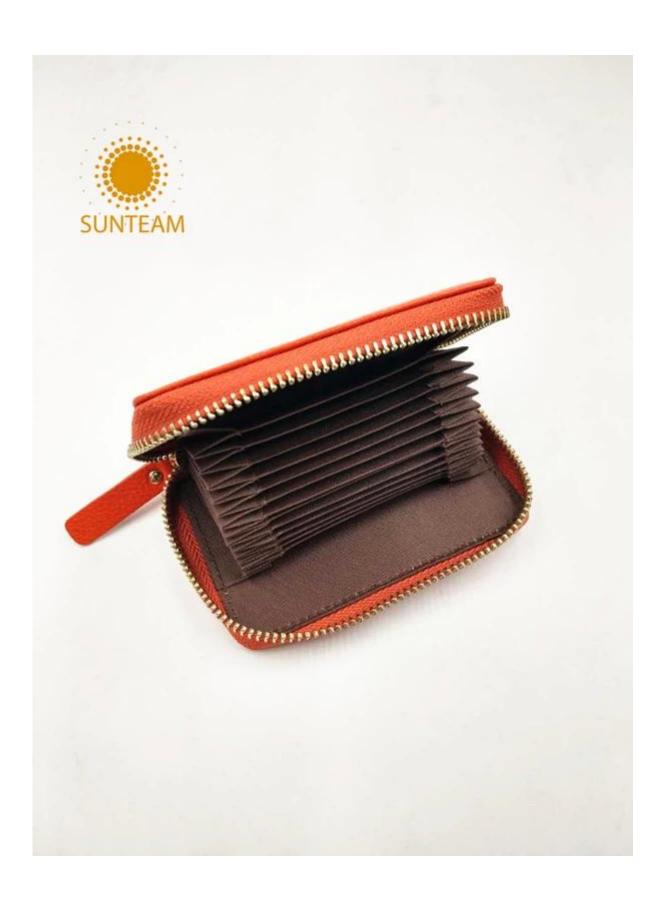

- 1.Supplier type:OEM&ODM
- 2.Colors:As per your requirement
- 3.Size:13x9x2cm
- 4. Country of origin: Chittagong, Bangladesh
- 5. Packing Details: Each piece in a gift bag, we can do as your requirement.
- 6.Logo:can be customised made as your requiremen
- 7. Sample: sample is available