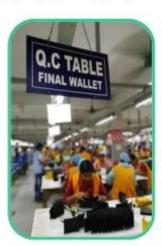

## INSIDE PHOTOS

▼ PACKING / SUNTEAM

10.1 Package (polybag, cotton bag, gift box for your choosing)

12.1 Final Packaged in Carton

**▼ QC CONTROL** 

SUNTEAM

Totally aprox 28 QC workers, 4 QC steps to Guarantee the Quality

IQC (Incoming material Quality Control): Inspection of cutted leather parts before start production.

PQC (Process Quality Control): Inspect the wallet after assembling, before stitch.

FQC (Final Quality Control): Final inspection before packing.

OQC (Outgoing Quality Control): Random Inspection / The Third Party Inspection Agency

▼ MACHINES / SUNTEAM