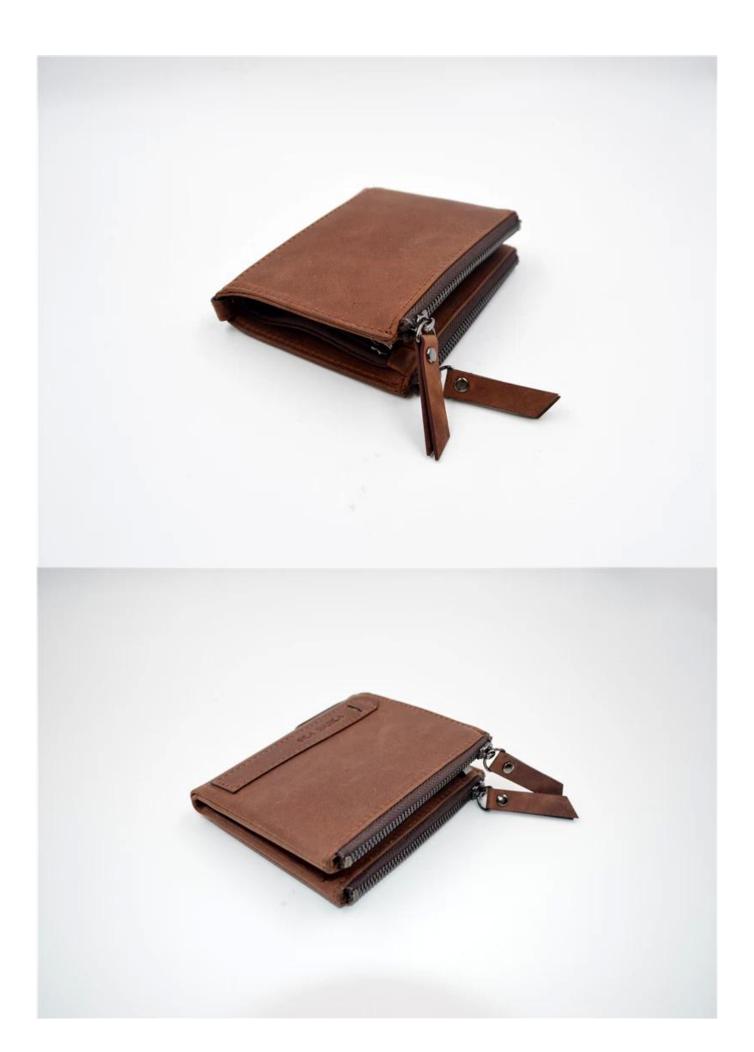

• FEATURES SUNTEAM

Type of supplier: OEM & ODM
Colors: according to your needs

3. Dimension: 11.8x10x2cm

4. Country of origin: Chittagong, Bangladesh

5. Packaging details: each piece in a gift bag, we can do as your requirement.

6. Logo: can be customized as a requirement

7. Sample: sample is available

• ADVANTAGES SUNTEAM