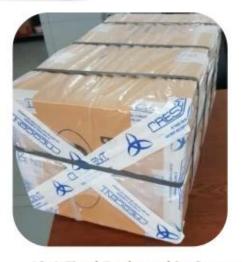

## INSIDE PHOTOS

▼ PACKING / SUNTEAM

10.1 Package (polybag, cotton bag, gift box for your choosing)

12.1 Final Packaged in Carton

**▼ QC CONTROL** 

SUNTEAM

Totally aprox 28 QC workers, 4 QC steps to Guarantee the Quality