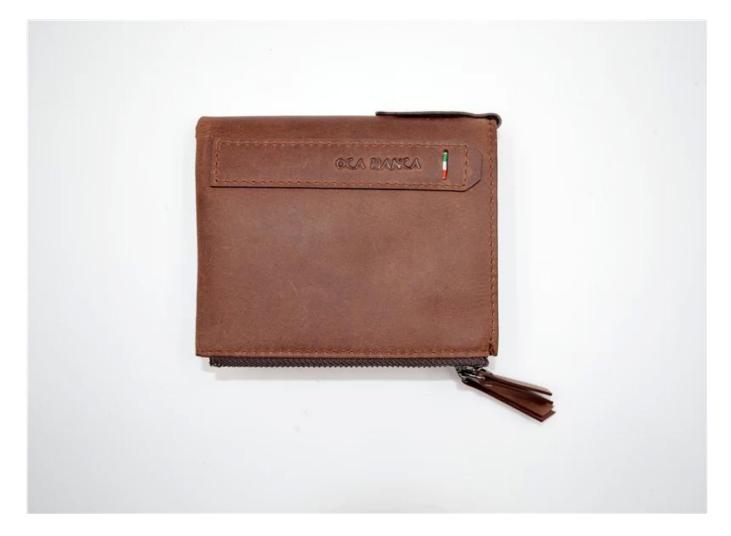

• FEATURES SUNTEAM

Type of supplier: OEM & ODM
Colors: according to your needs

3. Dimension: 11.8x10x2cm

4. Country of origin: Chittagong, Bangladesh

5. Packaging details: each piece in a gift bag, we can do as your requirement.

6. Logo: can be customized as a requirement

7. Sample: sample is available

• ADVANTAGES SUNTEAM