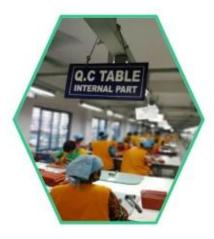

## INSIDE PHOTOS

▼ PACKING / SUNTEAM

10.1 Package (polybag, cotton bag, gift box for your choosing)

12.1 Final Packaged in Carton

**▼ QC CONTROL** 

SUNTEAM

Totally aprox 28 QC workers, 4 QC steps to Guarantee the Quality

IQC (Incoming material Quality Control): Inspection of cutted leather parts before start production.

PQC (Process Quality Control): Inspect the wallet after assembling, before stitch.

FQC (Final Quality Control): Final inspection before packing.

OQC (Outgoing Quality Control): Random Inspection / The Third Party Inspection Agency

▼ MACHINES / SUNTEAM