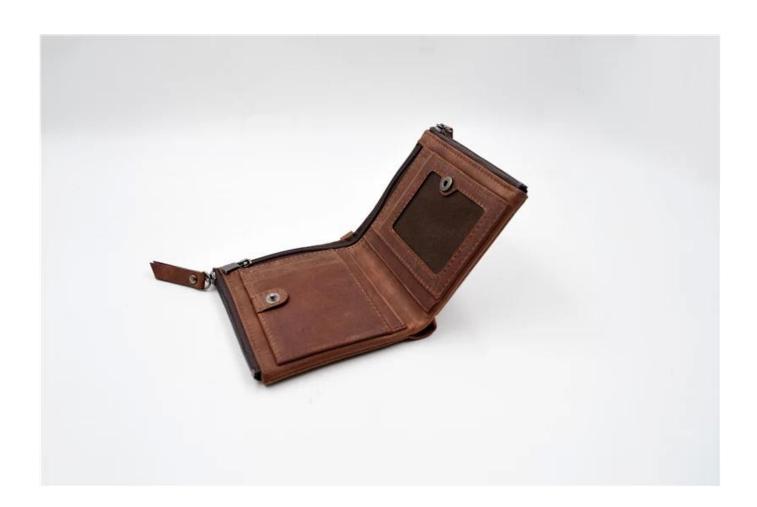

## INSIDE PHOTOS

▼ PACKING / SUNTEAM

10.1 Package (polybag, cotton bag, gift box for your choosing)

12.1 Final Packaged in Carton

**▼ QC CONTROL** 

SUNTEAM

Totally aprox 28 QC workers, 4 QC steps to Guarantee the Quality