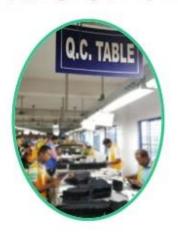

## INSIDE PHOTOS

▼ PACKING / SUNTEAM

10.1 Package (polybag, cotton bag, gift box for your choosing)

12.1 Final Packaged in Carton

**▼ QC CONTROL** 

SUNTEAM

Totally aprox 28 QC workers, 4 QC steps to Guarantee the Quality

IQC (Incoming material Quality Control): Inspection of cutted leather parts before start production.

PQC (Process Quality Control): Inspect the wallet after assembling, before stitch.

FQC (Final Quality Control): Final inspection before packing.

OQC (Outgoing Quality Control): Random Inspection / The Third Party Inspection Agency

▼ MACHINES / SUNTEAM