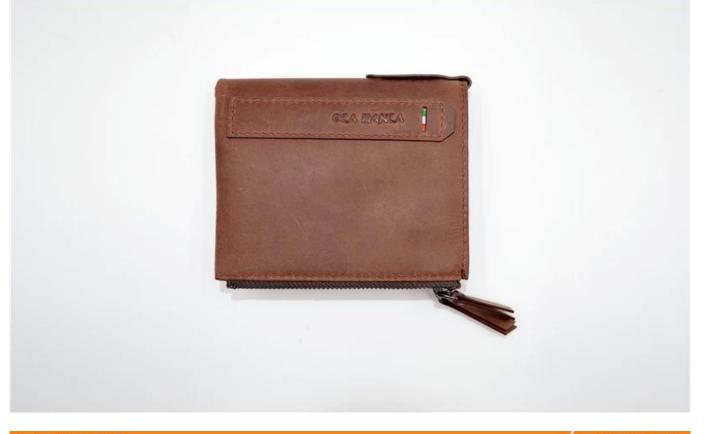

• FEATURES SUNTEAM

Type of supplier: OEM & ODM
Colors: according to your needs

3. Dimension: 11.8x10x2cm

4. Country of origin: Chittagong, Bangladesh

5. Packaging details: each piece in a gift bag, we can do as your requirement.

6. Logo: can be customized as a requirement

7. Sample: sample is available

• ADVANTAGES SUNTEAM