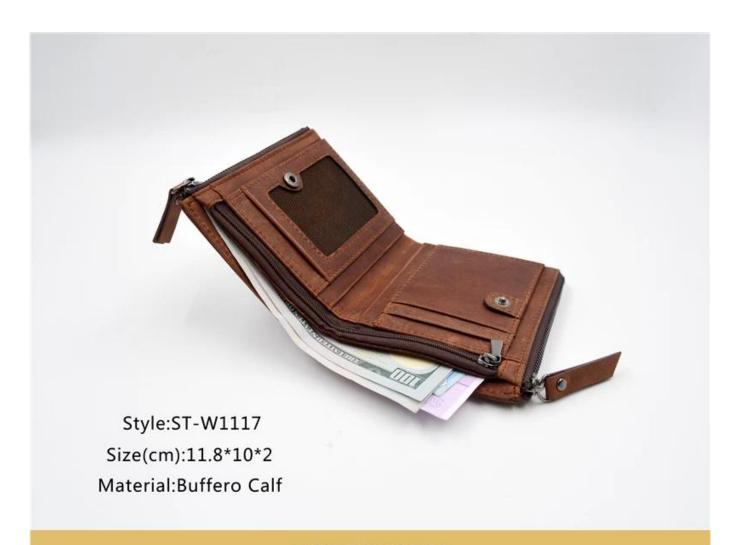

• FEATURES SUNTEAM

Type of supplier: OEM & ODM
Colors: according to your needs

3. Dimension: 11.8x10x2cm

4. Country of origin: Chittagong, Bangladesh

5. Packaging details: each piece in a gift bag, we can do as your requirement.