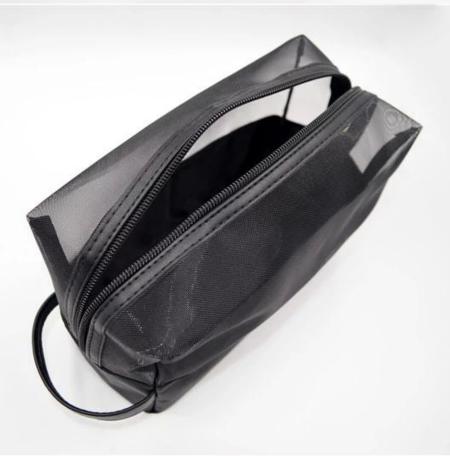

## **INSIDE PHOTOS**

▼ PACKING / SUNTEAM

10.1 Package (polybag, cotton bag, gift box for your choosing)

12.1 Final Packaged in Carton