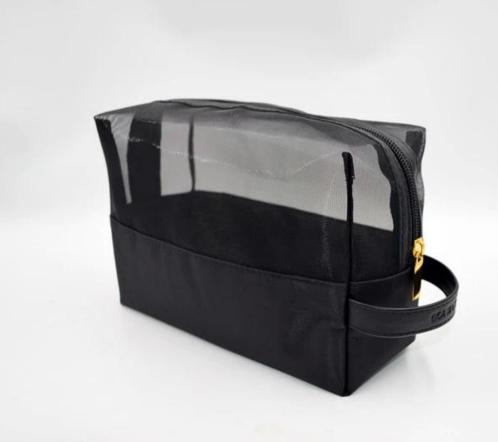

## **INSIDE PHOTOS**

▼ PACKING / SUNTEAM

10.1 Package (polybag, cotton bag, gift box for your choosing)

12.1 Final Packaged in Carton