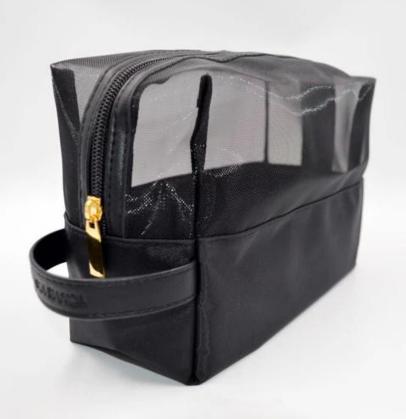

## **INSIDE PHOTOS**

▼ PACKING / SUNTEAM

10.1 Package (polybag, cotton bag, gift box for your choosing)

12.1 Final Packaged in Carton