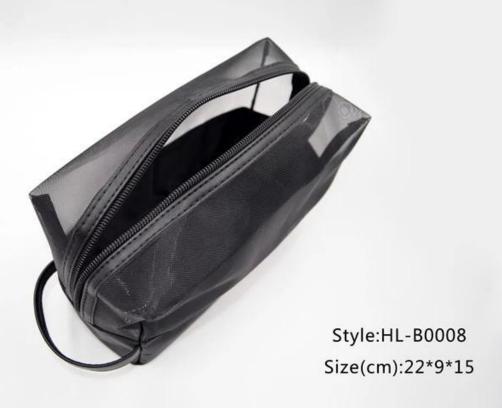

• FEATURES SUNTEAM

Type of supplier: OEM and ODM
Colors: according to your needs

3. Dimensions: 22x15x9 cm

4. Country of origin: Chittagong, Bangladesh

- 5. Packaging details: each piece in a gift bag, we can make it as your requirement.
- 6. Logo: can be customized as a requirement