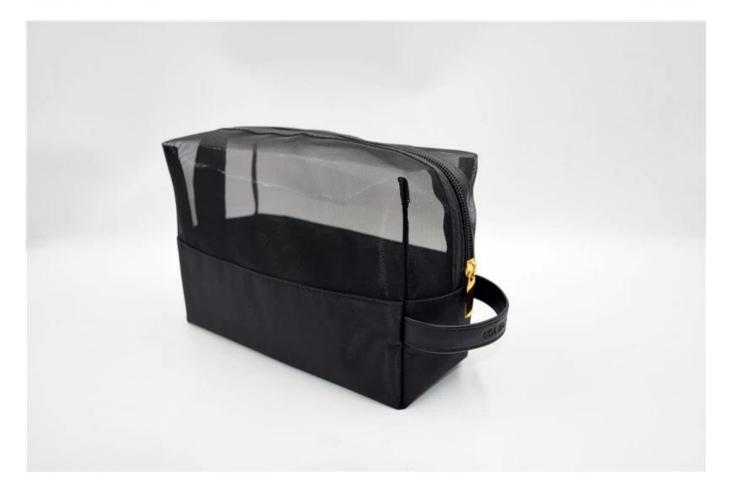

## **INSIDE PHOTOS**

▼ PACKING / SUNTEAM

10.1 Package (polybag, cotton bag, gift box for your choosing)

12.1 Final Packaged in Carton