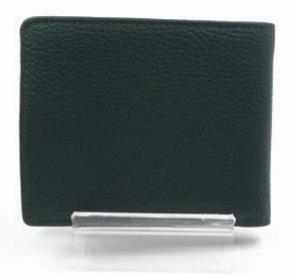

- 1.Supplier type:OEM&ODM
- 2.Colors:As per your requirement
- 3.Size:11x9.5x2cm
- 4. Country of origin: Chittagong, Bangladesh
- 5. Packing Details: Each piece in a gift bag, we can do as your requirement.
- 6.Logo:can be customised made as your requiremen
- 7. Sample: sample is available

Pictures of the design: **SUNTEAM** 