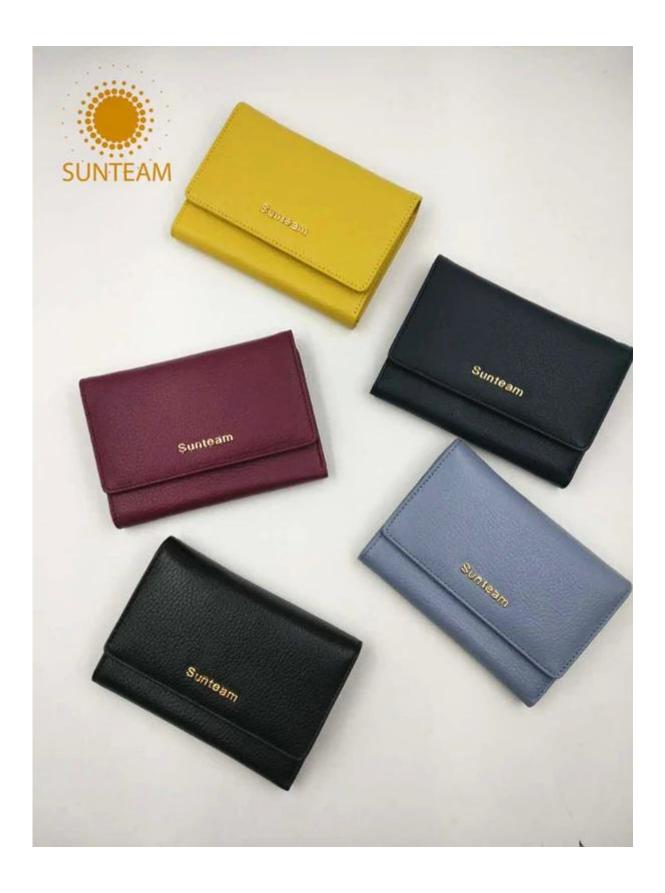

- 1.Supplier type:OEM&ODM
- 2.Colors:As per your requirement
- 3.Size:11x9.5x2cm
- 4. Country of origin: Chittagong, Bangladesh
- 5. Packing Details: Each piece in a gift bag, we can do as your requirement.
- 6.Logo:can be customised made as your requiremen
- 7. Sample: sample is available

Pictures of the design: **SUNTEAM** 