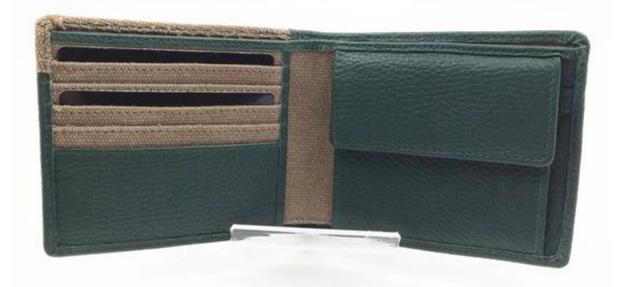

- 1.Supplier type:OEM&ODM
- 2.Colors:As per your requirement
- 3.Size:11x9.5x2cm
- 4. Country of origin: Chittagong, Bangladesh
- 5. Packing Details: Each piece in a gift bag, we can do as your requirement.
- 6.Logo:can be customised made as your requiremen
- 7. Sample: sample is available

Pictures of the design: **SUNTEAM** 