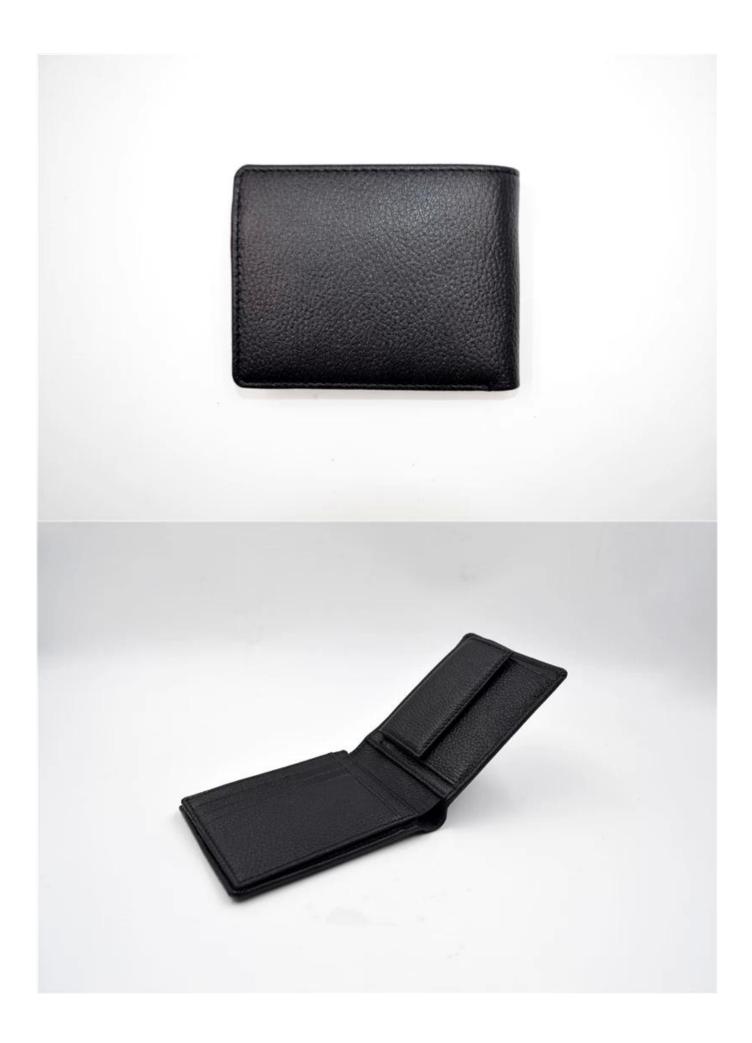

Style:ST-732 Size(cm):16\*12 Material:Goat Samia

**INSIDE PHOTOS** 

**V** PACKING

SUNTEAM

12.1 Final Packaged in Carton