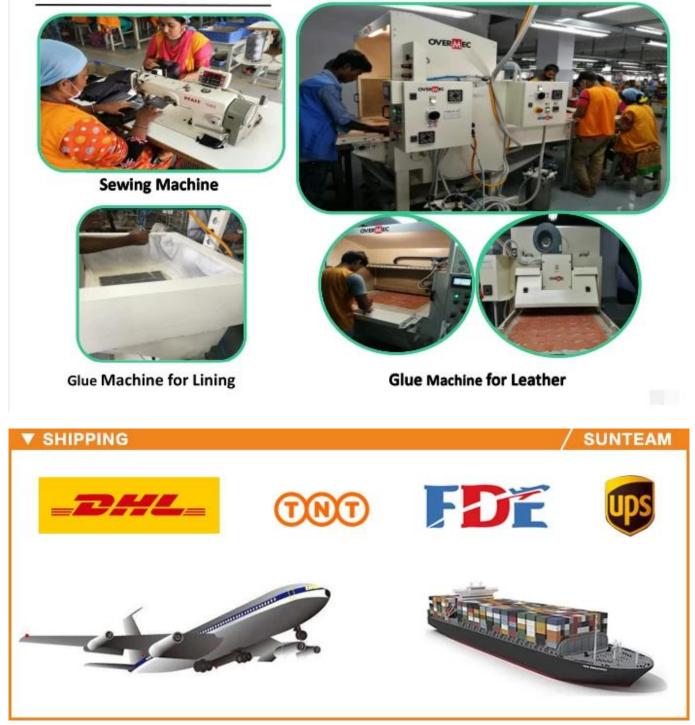

Bangladesh
- 5. Packaging details: each piece in a gift bag, we can do as your requirement.
- 6. Logo: can be customized as a requirement
- 7. Sample: sample is available









Style:ST-732 Size(cm):16\*12 Material:Goat Samia

**INSIDE PHOTOS** 



**V** PACKING

SUNTEAM









12.1 Final Packaged in Carton

## **V QC CONTROL**

## SUNTEAM

Totally aprox 28 QC workers, 4 QC steps to Guarantee the Quality

IQC (Incoming material Quality Control): Inspection of cutted leather parts before start production. PQC (Process Quality Control): Inspect the wallet after assembling, before stitch. FQC (Final Quality Control): Final inspection before packing. OQC (Outgoing Quality Control): Random Inspection / The Third Party Inspection Agency



**V** MACHINES



## Machines—Production Process