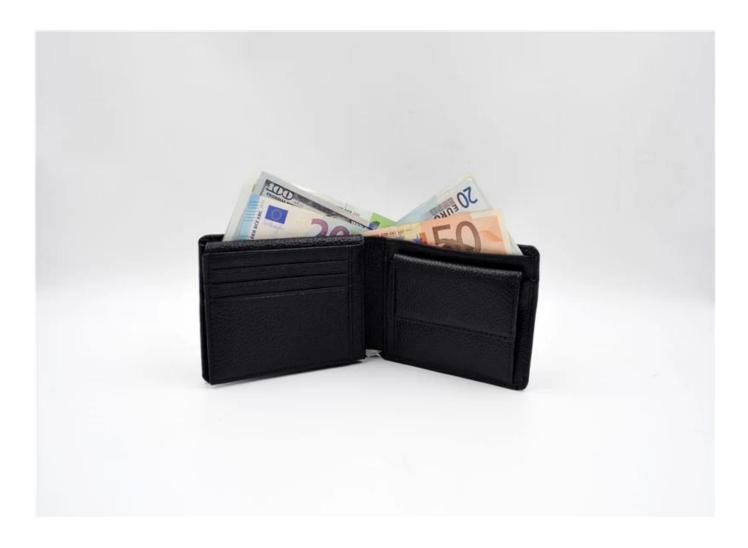

Style:ST-732 Size(cm):16\*12 Material:Goat Samia

**INSIDE PHOTOS** 

**V** PACKING

SUNTEAM

12.1 Final Packaged in Carton