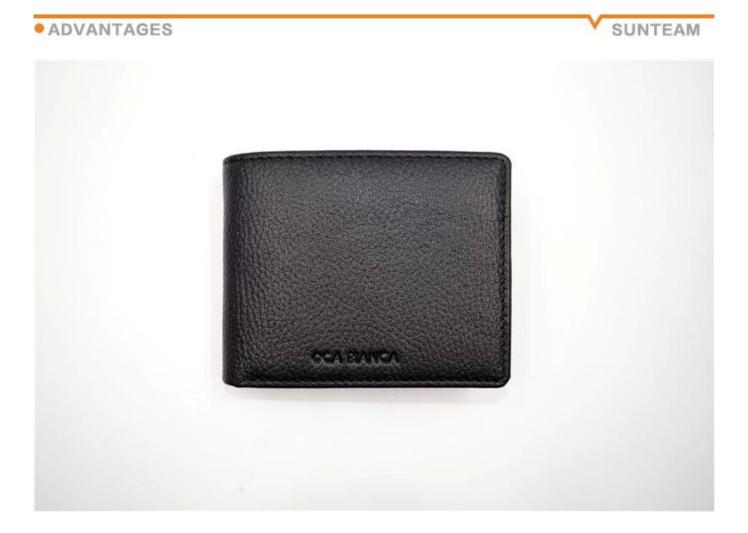

## FEATURES

- **1. Type of supplier: OEM & ODM**
- 2. Colors: according to your needs
- 3. Dimension: 16x12cm
- 4. Country of origin: Chittagong, Bangladesh
- 5. Packaging details: each piece in a gift bag, we can do as your requirement.
- 6. Logo: can be customized as a requirement
- 7. Sample: sample is available