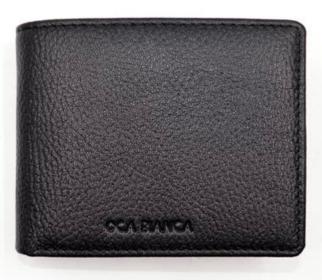

Style:ST-732 Size(cm):16\*12 Material:Goat Samia

**INSIDE PHOTOS** 

**V** PACKING

SUNTEAM

12.1 Final Packaged in Carton