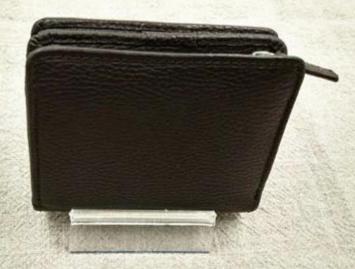

|
| Main<br>machinery                            | Press Cut - brand-Atom-Italy Splitting - brand-Camoga-Italy Skiving - Golden Wheel Press plating- brand- RFS-Italy Press Embossing brand- Saturn SFK - Italy Sewing machine - brand Adler & Pfaff- Germany Folder machine - brand-Omac 450-Italy Dryer - brand Bimac-star 7 Buffing Machine -brand Omac -Italy |
| Advantages                                   | <ol> <li>Import Tax Free to Most Countries</li> <li>No Trade Barriers</li> <li>Stable Politics Environment</li> </ol>                                                                                                                                                                                          |

Pictures of the design: