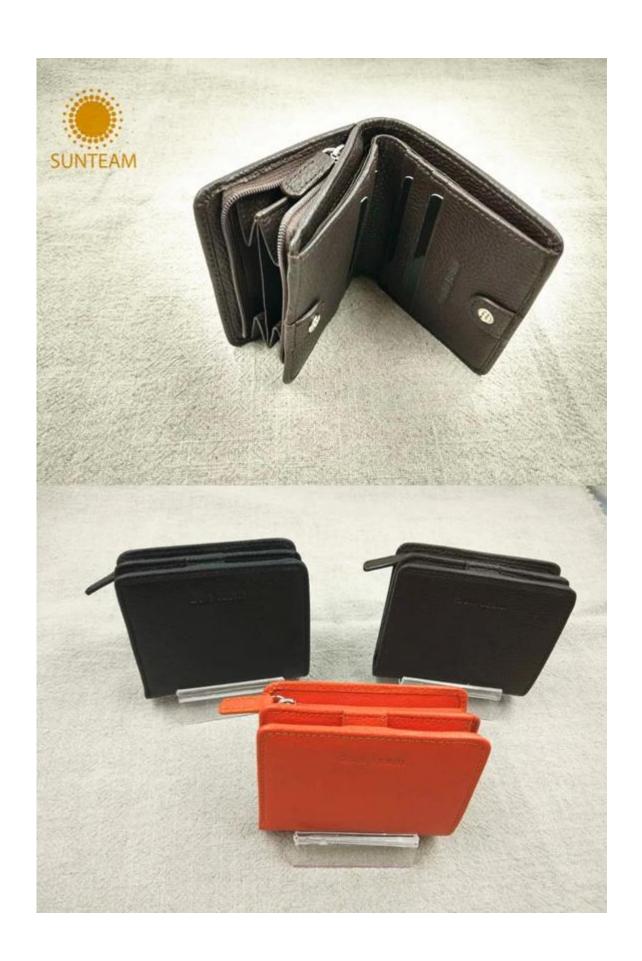

|
| Main<br>machinery                            | Press Cut - brand-Atom-Italy Splitting - brand-Camoga-Italy Skiving - Golden Wheel Press plating- brand- RFS-Italy Press Embossing brand- Saturn SFK - Italy Sewing machine - brand Adler & Pfaff- Germany Folder machine - brand-Omac 450-Italy Dryer - brand Bimac-star 7 Buffing Machine -brand Omac -Italy |
| Advantages                                   | <ol> <li>Import Tax Free to Most Countries</li> <li>No Trade Barriers</li> <li>Stable Politics Environment</li> </ol>                                                                                                                                                                                          |

Pictures of the design: