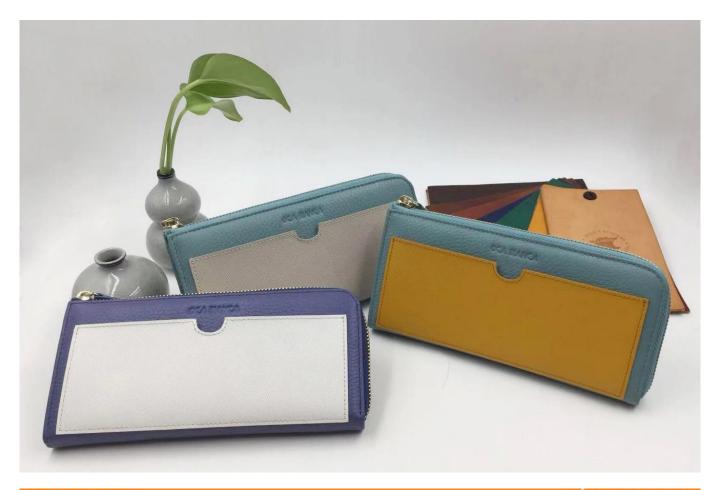

# customized wallet-masters 2018 purse-best online wallet

#### FEATURES

**1.Supplier type: OEM & ODM** 

- 2. Colors: according to your requirement
- 3.Size: 19x10x2cm
- 4. Country of origin: Chittagong, Bangladesh
- 5. Packaging Details: each piece in a gift bag, we can do as your requirement.
- 6. Logo: can be customized made as your requiremen
- 7. Sample: sample is available