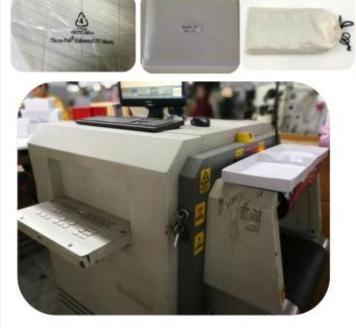

# SUNTEAM

11.1 Finished Products Metal X-ray Detector

10.1 Package (polybag, cotton bag, gift box for your choosing)

12.1 Final Packaged in Carton

V QC CONTROL

SUNTEAM