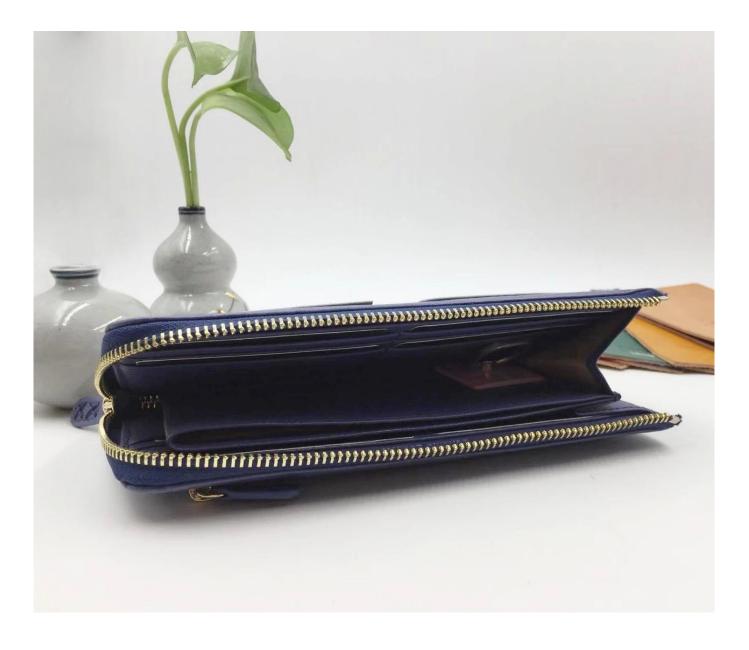

# customized wallet-masters 2018 purse-best online wallet

#### FEATURES

**1.Supplier type: OEM & ODM** 

- 2. Colors: according to your requirement
- 3.Size: 19x10x2cm
- 4. Country of origin: Chittagong, Bangladesh
- 5. Packaging Details: each piece in a gift bag, we can do as your requirement.
- 6. Logo: can be customized made as your requiremen
- 7. Sample: sample is available