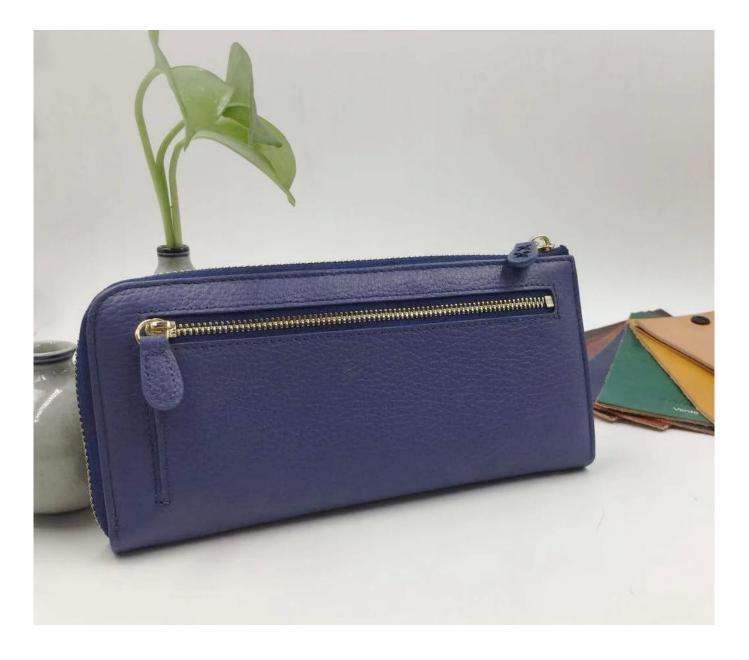

# customized wallet-masters 2018 purse-best online wallet

#### FEATURES

**1.Supplier type: OEM & ODM** 

- 2. Colors: according to your requirement
- 3.Size: 19x10x2cm
- 4. Country of origin: Chittagong, Bangladesh
- 5. Packaging Details: each piece in a gift bag, we can do as your requirement.
- 6. Logo: can be customized made as your requiremen
- 7. Sample: sample is available