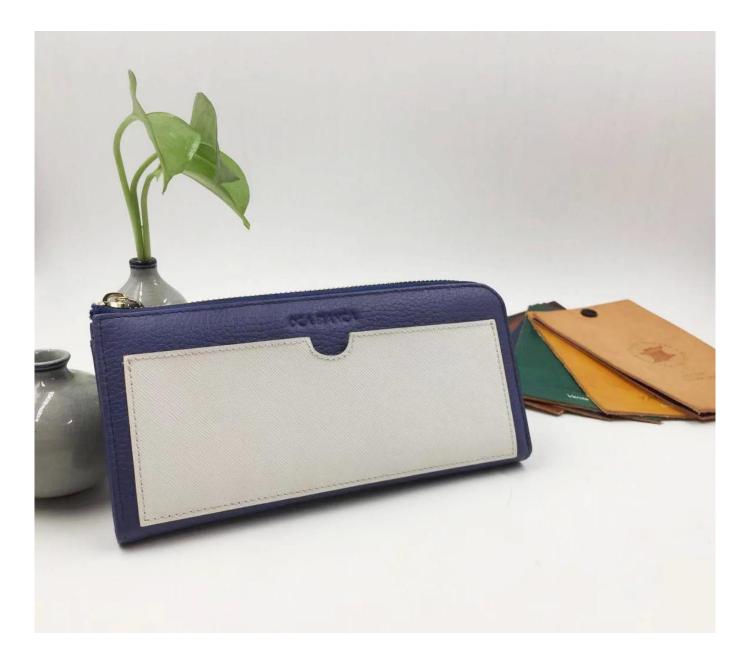

# customized wallet-masters 2018 purse-best online wallet

#### FEATURES

**1.Supplier type: OEM & ODM** 

- 2. Colors: according to your requirement
- 3.Size: 19x10x2cm
- 4. Country of origin: Chittagong, Bangladesh
- 5. Packaging Details: each piece in a gift bag, we can do as your requirement.
- 6. Logo: can be customized made as your requiremen
- 7. Sample: sample is available