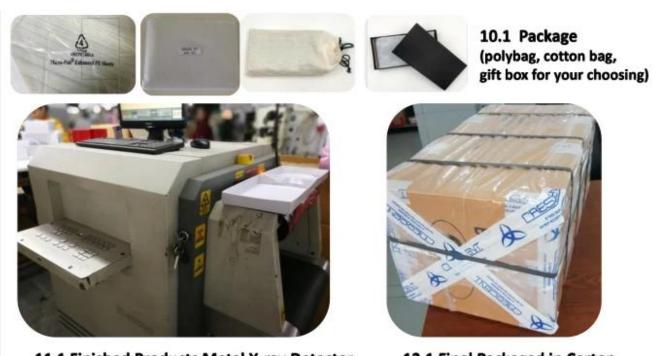

PRODUCTS

SUNTEAM

▼ PACKING / SUNTEAM

11.1 Finished Products Metal X-ray Detector

12.1 Final Packaged in Carton

▼ QC CONTROL / SUNTEAM