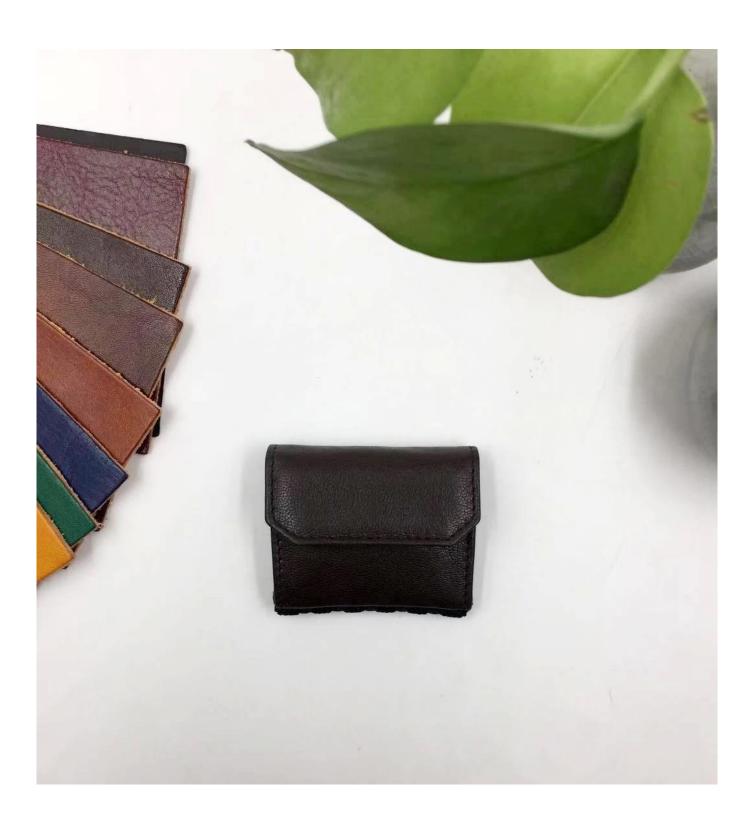

• FEATURES SUNTEAM

1.Supplier type: OEM & ODM

2. Colors: according to your requirement

3.Size: 6.5x5.5x1.5cm

4. Country of origin: Chittagong, Bangladesh

5. Packaging Details: each piece in a gift bag, we can do as your requirement.

6. Logo: can be customized made as your requiremen

7. Sample: sample is available