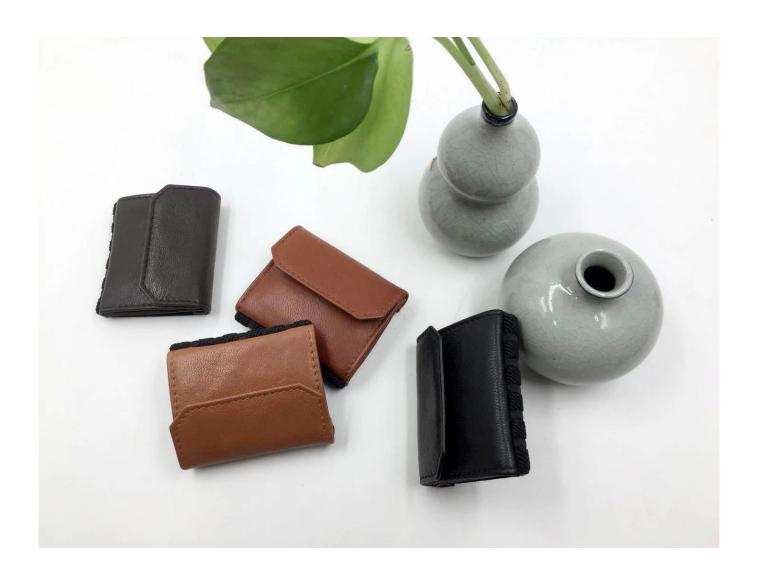

• FEATURES SUNTEAM

1.Supplier type: OEM & ODM

2. Colors: according to your requirement

3.Size: 6.5x5.5x1.5cm

4. Country of origin: Chittagong, Bangladesh

5. Packaging Details: each piece in a gift bag, we can do as your requirement.

6. Logo: can be customized made as your requiremen

7. Sample: sample is available