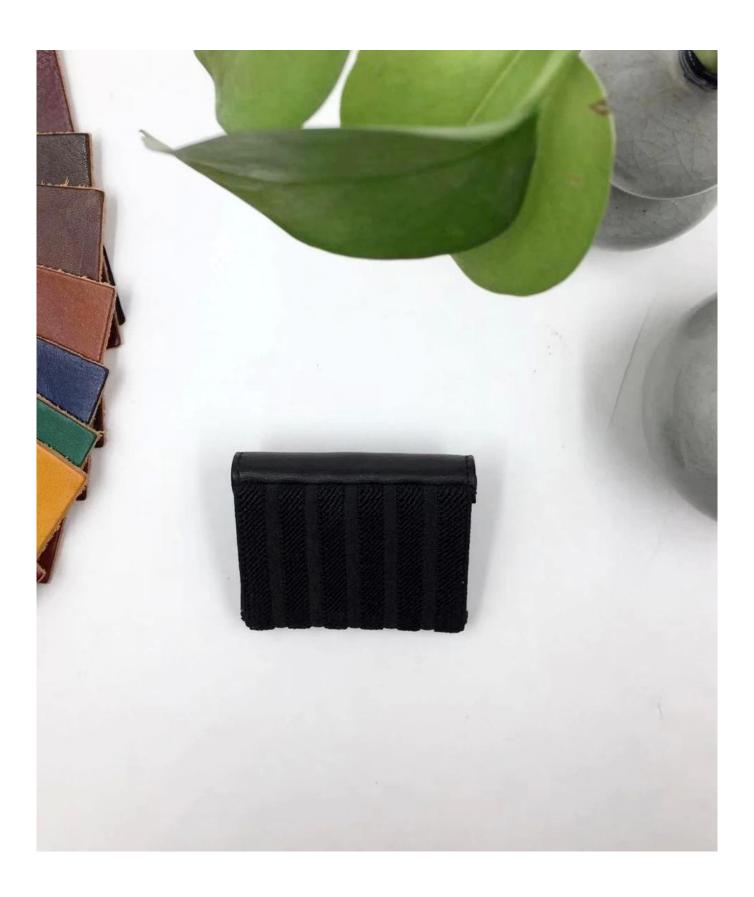

• FEATURES SUNTEAM

1.Supplier type: OEM & ODM

2. Colors: according to your requirement

3.Size: 6.5x5.5x1.5cm

4. Country of origin: Chittagong, Bangladesh

5. Packaging Details: each piece in a gift bag, we can do as your requirement.

6. Logo: can be customized made as your requiremen

7. Sample: sample is available