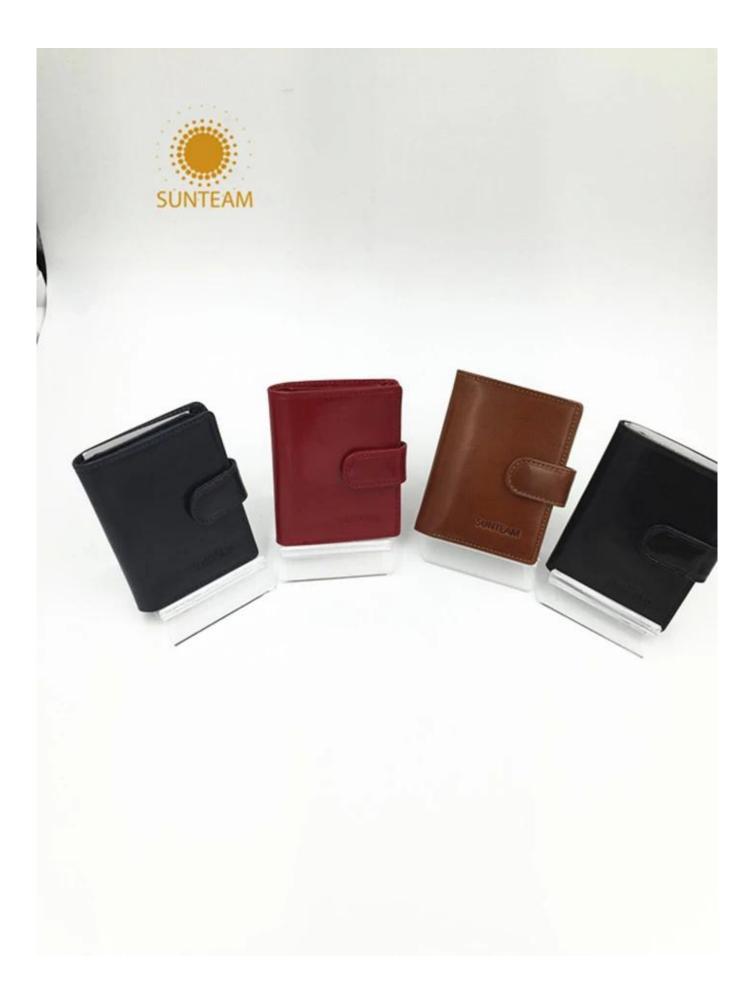

Pictures of the design:

Leather Type :Cow ,Calf,Sheep,Nappa/All Kinds of Leather quality and finish can be made. Leather color As per your specification or choose on Pantone swatch .

1.Supplier type:OEM&ODM

- 2.Colors:As per your requirement
- 3.Size:10.5\*8\*1.5 cm
- 4.Country of origin :Chittagong,Bangladesh
- 5.Packing Details:Each piece in a gift box,we can do as your requirement.
- 6.Logo:can be customised made as your requirement
- 7. Sample:Sample is available
- 8.Production Lines Eight production lines, with around 600 workers
- 9. Production Capacity: 100,000 pcs per month