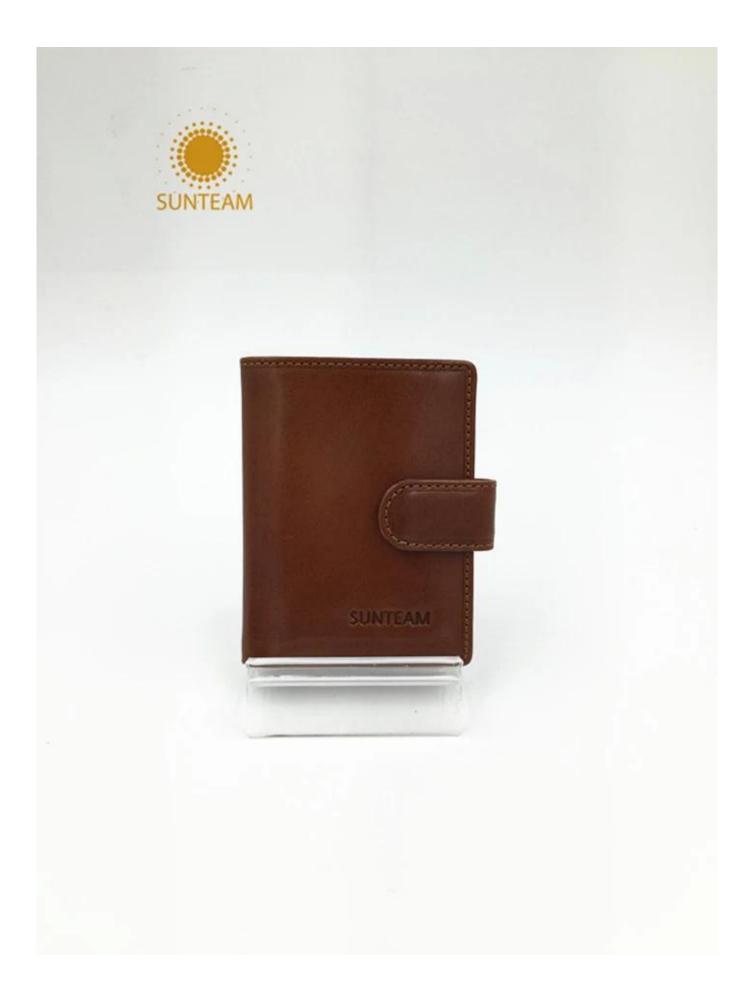

Pictures of the design:

Leather Type :Cow ,Calf,Sheep,Nappa/All Kinds of Leather quality and finish can be made. Leather color As per your specification or choose on Pantone swatch .