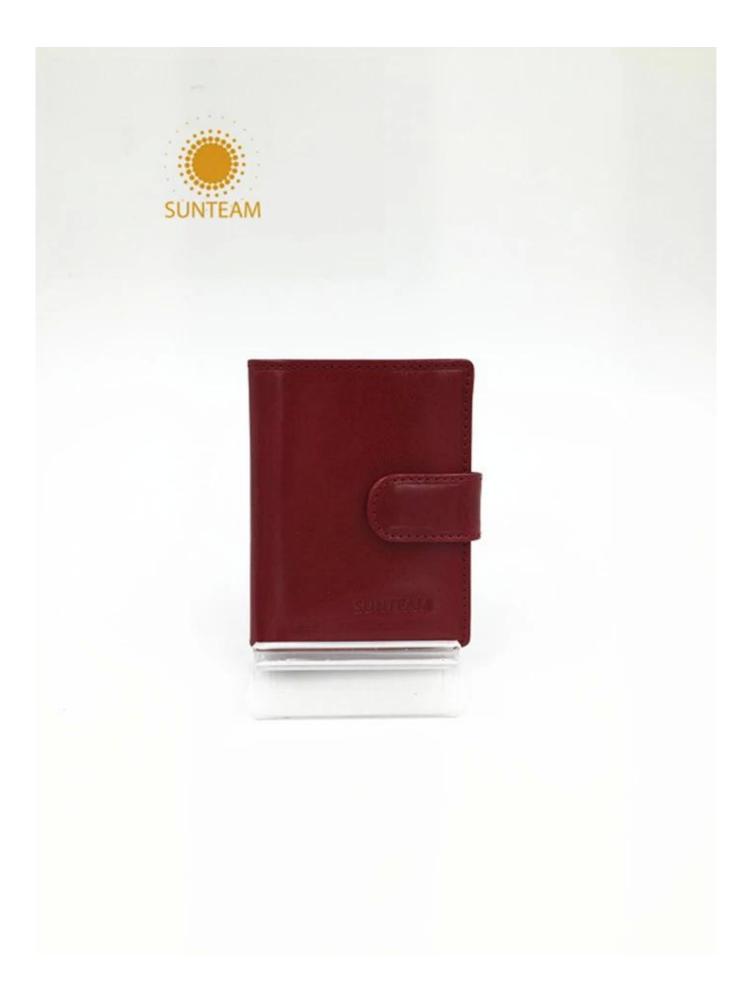

Pictures of the design:

Leather Type :Cow ,Calf,Sheep,Nappa/All Kinds of Leather quality and finish can be made. Leather color As per your specification or choose on Pantone swatch .