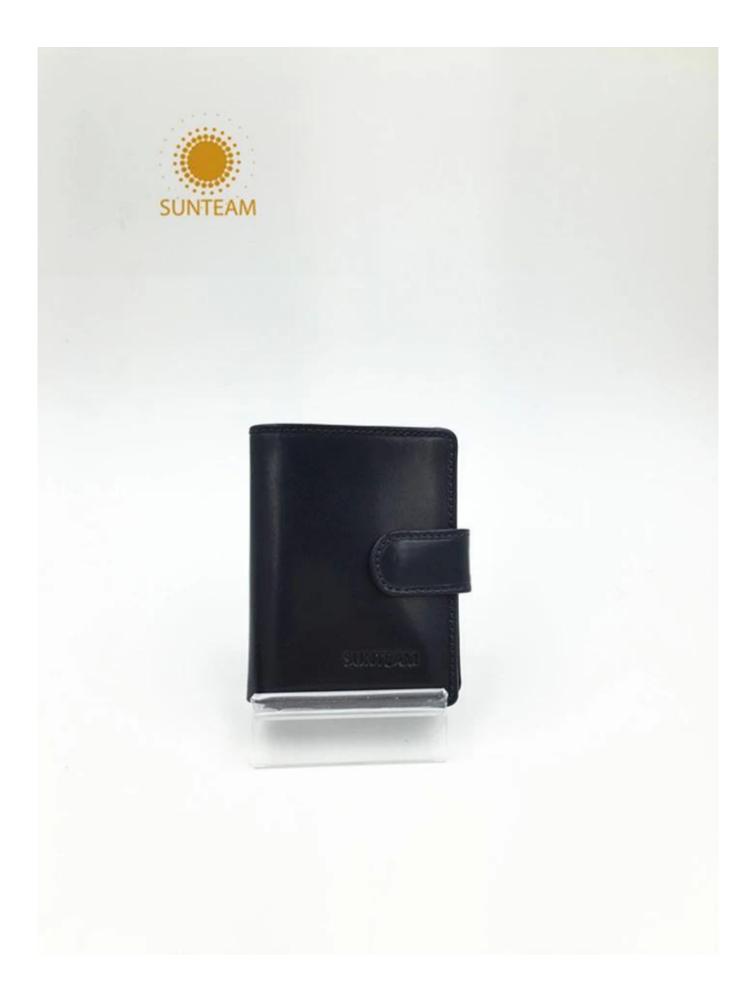

Pictures of the design:

Leather Type :Cow ,Calf,Sheep,Nappa/All Kinds of Leather quality and finish can be made. Leather color As per your specification or choose on Pantone swatch .