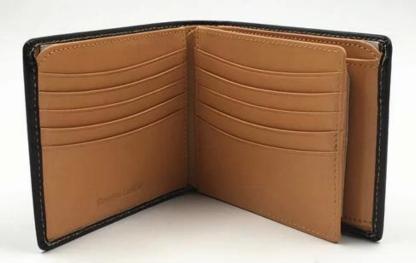

- 1.Supplier type:OEM&ODM
- 2.Colors:As per your requirement
- 3.Size:12\*10cm
- 4. Country of origin: Chittagong, Bangladesh
- 5. Packing Details: Each piece in a gift bag, we can do as your requirement.
- 6.Logo:can be customised made as your requiremen
- 7. Sample: sample is available