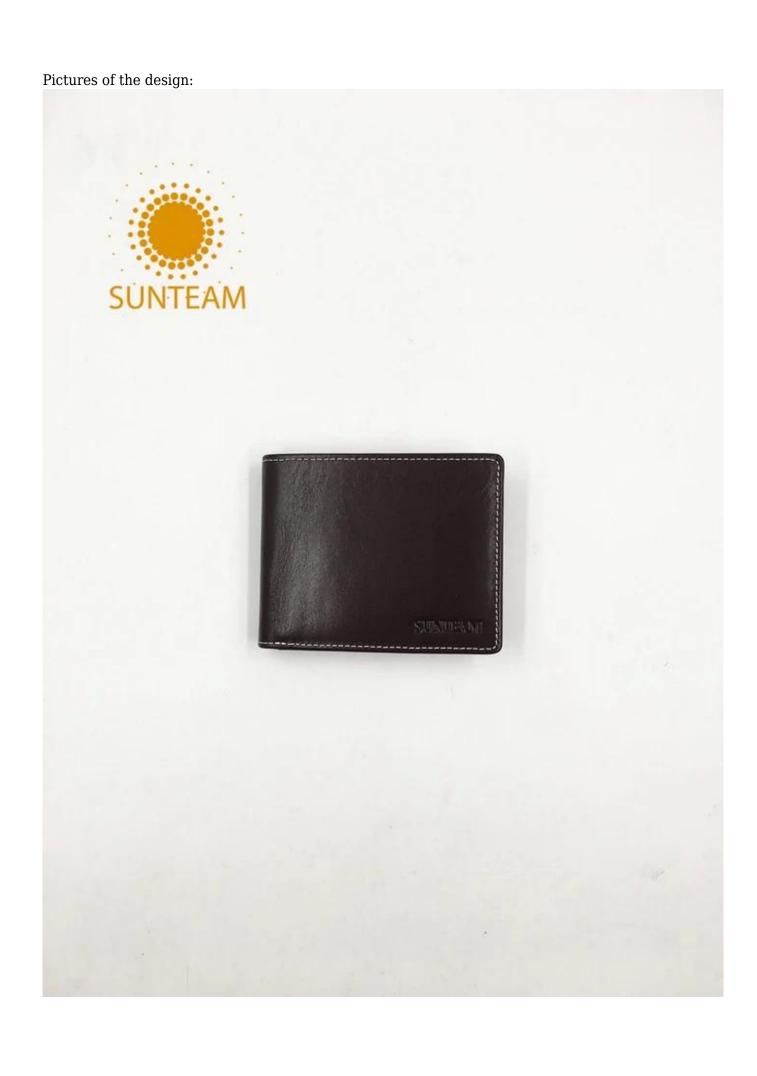

- 1.Supplier type:OEM&ODM
- 2.Colors:As per your requirement
- 3.Size:12\*10cm
- 4. Country of origin: Chittagong, Bangladesh
- 5. Packing Details: Each piece in a gift bag, we can do as your requirement.
- 6.Logo:can be customised made as your requiremen
- 7. Sample: sample is available