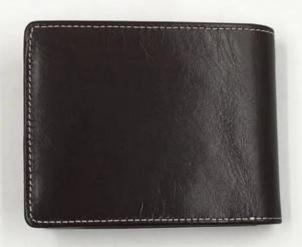

- 1.Supplier type:OEM&ODM
- 2.Colors:As per your requirement
- 3.Size:12\*10cm
- 4. Country of origin: Chittagong, Bangladesh
- 5. Packing Details: Each piece in a gift bag, we can do as your requirement.
- 6.Logo:can be customised made as your requiremen
- 7. Sample: sample is available