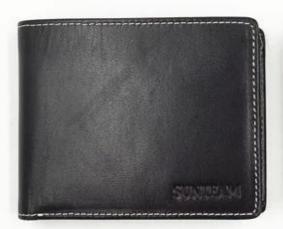

- 1.Supplier type:OEM&ODM
- 2.Colors:As per your requirement
- 3.Size:12\*10cm
- 4. Country of origin: Chittagong, Bangladesh
- 5. Packing Details: Each piece in a gift bag, we can do as your requirement.
- 6.Logo:can be customised made as your requiremen
- 7. Sample: sample is available