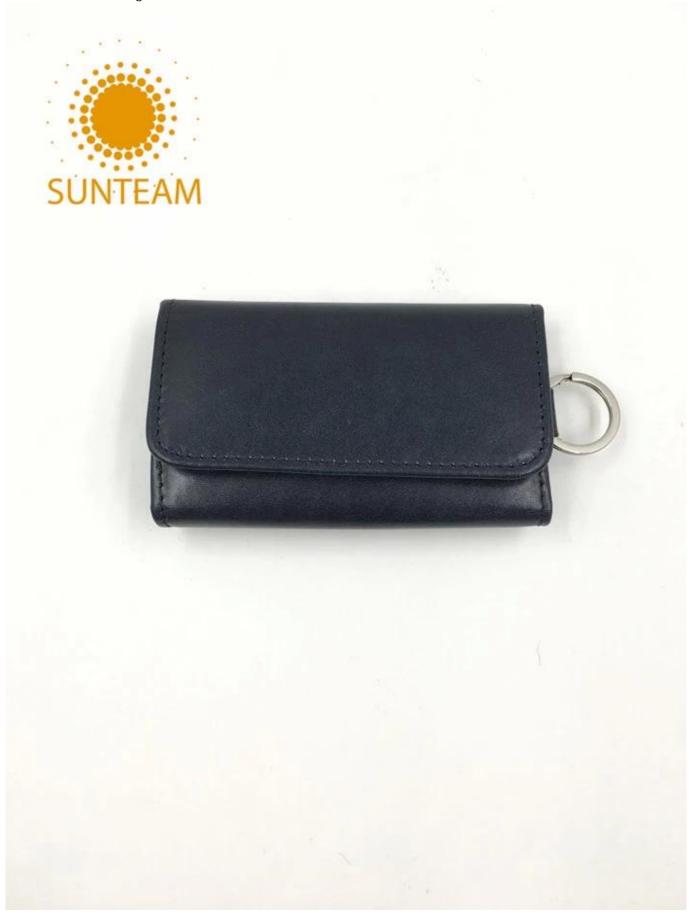

|
| Main<br>machinery                            | Press Cut - brand-Atom-Italy Splitting - brand-Camoga-Italy Skiving - Golden Wheel Press plating- brand- RFS-Italy Press Embossing brand- Saturn SFK - Italy Sewing machine - brand Adler & Pfaff- Germany Folder machine - brand-Omac 450-Italy Dryer - brand Bimac-star 7 Buffing Machine -brand Omac -Italy |
| Advantages                                   | <ol> <li>Import Tax Free to Most Countries</li> <li>No Trade Barriers</li> <li>Stable Politics Environment</li> </ol>                                                                                                                                                                                          |

## Pictures of the design: