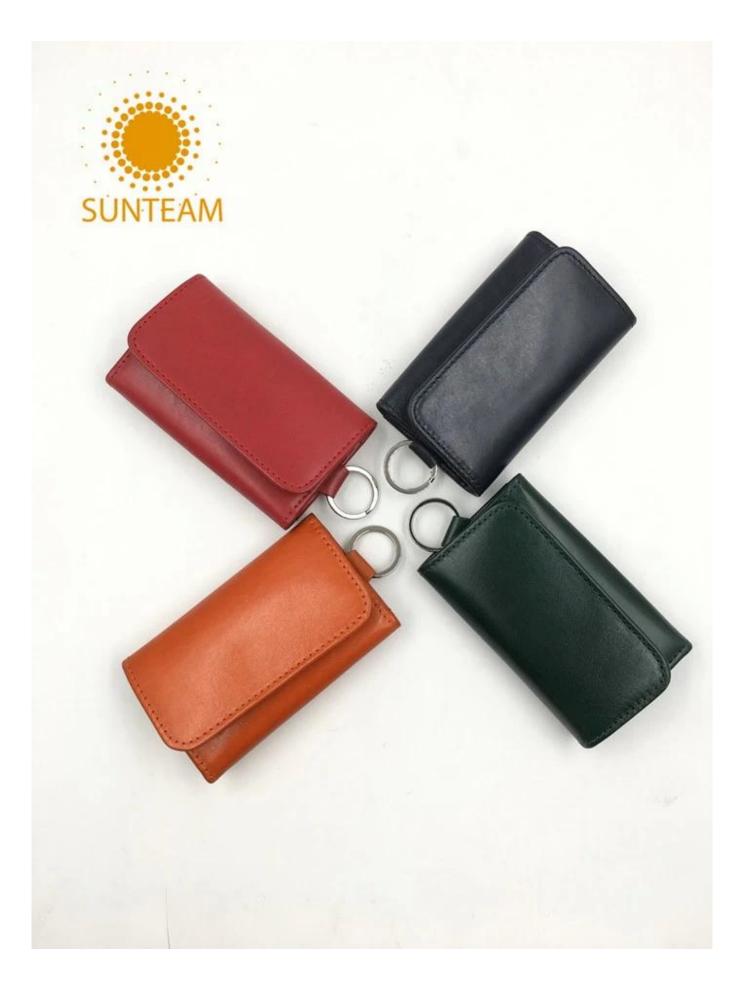

- 1.Supplier type:OEM&ODM
- 2.Colors:As per your requirement
- 3.Size:10x7x1.5cm
- 4. Country of origin: Chittagong, Bangladesh
- 5. Packing Details: Each piece in a gift bag, we can do as your requirement.
- 6.Logo:can be customised made as your requiremen
- 7. Sample: sample is available

## Pictures of the design: