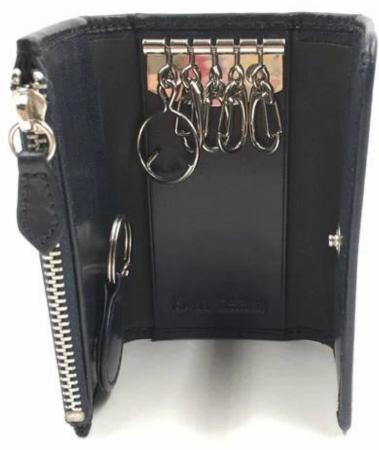

|
| Main<br>machinery                            | Press Cut - brand-Atom-Italy Splitting - brand-Camoga-Italy Skiving - Golden Wheel Press plating- brand- RFS-Italy Press Embossing brand- Saturn SFK - Italy Sewing machine - brand Adler & Pfaff- Germany Folder machine - brand-Omac 450-Italy Dryer - brand Bimac-star 7 Buffing Machine -brand Omac -Italy |
| Advantages                                   | <ol> <li>Import Tax Free to Most Countries</li> <li>No Trade Barriers</li> <li>Stable Politics Environment</li> </ol>                                                                                                                                                                                          |

## Pictures of the design: